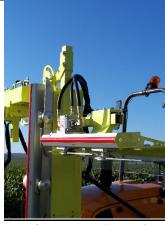

## AUSVINE MACHINERY PTYLTD COLLARD TRIMMER PROFILMATIC® 2200 REF. P2200

- $\bullet$  Vine Trimmer that operates  $2 \times \text{half rows}$  at the time, Front mounted
- Equipped with high speed rotary knife cutting system
- ♦ Four Trimming Elements
  - Side- 4 x 480mm stainless steel blades = 1700mm cutting lenght
  - Both elements mounted on a spring detent break back arm to protect machine frame from impact damage
  - Top- 2 x 480mm stainless steel blades = 780mm cutting width
  - Equipped with 4 hydraulic motors.
- ♦ 1 complete upper slope hydraulic cylinder kit (REF. 0000 1481J)
- ◆ Forkflift style frame with <u>3 cylinders</u>. (Large Frame High)
  - . 1 x 800 mm UP/DOWN with an anti fall safety valve, in case of hydraulic hose rupture
  - . 2 x 500mm IN/OUT.
  - . Maximum working width = 2.75metres
  - . Minimum working width = 1.25metres
- ◆ <u>Manual height adjustment</u> on each top cutting element, independent of the vertical cutting element.
- ◆ Complete electric controls distributor (1SE + 3 DE), hoses and couplers.
- ◆ Equipped with a complete <u>hydraulic block</u> : Oil filter, Oil flow limiter, Drainage collector, Motor valve. JIC connections
- ♦ Front mounting bracket and stabilising braces and storage support