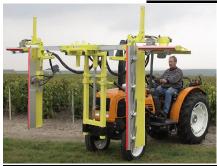

## AUSVINE MACHINERY PTYLTD COLLARD TRIMMER PROFILMATIC® 2200 REF. P2200

- $\bullet$  Vine Trimmer that operates  $2 \times \text{half rows}$  at the time, Front mounted
- Equipped with high speed rotary knife cutting system
- ♦ Four Trimming Elements
  - Side- 4 x 480mm stainless steel blades = 1700mm cutting lenght
  - Both elements mounted on a spring detent break back arm to protect machine frame from impact damage
  - Top- 2 x 480mm stainless steel blades = 780mm cutting width
  - Equipped with 4 hydraulic motors.
- ♦ 1 complete upper slope hydraulic cylinder kit (REF. 0000 1481J)
- ◆ Forkflift style frame with <u>3 cylinders</u>. (Large Frame High)
  - . 1 x 800 mm UP/DOWN with an anti fall safety valve, in case of hydraulic hose rupture
  - . 2 x 500mm IN/OUT.
  - . Maximum working width = 2.75metres
  - . Minimum working width = 1.25metres
- ◆ <u>Manual height adjustment</u> on each top cutting element, independent of the vertical cutting element.
- ◆ Complete electric controls distributor (1SE + 3 DE), hoses and couplers.
- ◆ Equipped with a complete <u>hydraulic block</u> : Oil filter, Oil flow limiter, Drainage collector, Motor valve. JIC connections
- ♦ Front mounting bracket and stabilising braces and storage support