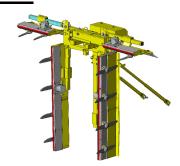

## AUSVINE MACHINERY PTYLTD COLLARD TRIMMER PROFILMATIC® 2200 REF. P2200

- $\bullet$  Vine Trimmer that operates  $2 \times \text{half rows}$  at the time, Front mounted
- Equipped with high speed rotary knife cutting system
- ♦ Four Trimming Elements
  - Side- 4 x 480mm stainless steel blades = 1700mm cutting lenght
  - Both elements mounted on a spring detent break back arm to protect machine frame from impact damage
  - Top- 2 x 480mm stainless steel blades = 780mm cutting width
  - Equipped with 4 hydraulic motors.
- ♦ 1 complete upper slope hydraulic cylinder kit (REF. 0000 1481J)
- ◆ Forkflift style frame with <u>3 cylinders</u>. (Large Frame High)
  - . 1 x 800 mm UP/DOWN with an anti fall safety valve, in case of hydraulic hose rupture
  - . 2 x 500mm IN/OUT.
  - . Maximum working width = 2.75metres
  - . Minimum working width = 1.25metres
- ◆ <u>Manual height adjustment</u> on each top cutting element, independent of the vertical cutting element.
- ◆ Complete electric controls distributor (1SE + 3 DE), hoses and couplers.
- ◆ Equipped with a complete <u>hydraulic block</u> : Oil filter, Oil flow limiter, Drainage collector, Motor valve. JIC connections
- ♦ Front mounting bracket and stabilising braces and storage support