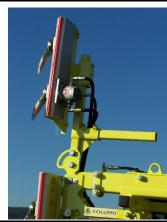

## AUSVINE MACHINERY PTYLTD COLLARD TRIMMER PROFILMATIC® 2200 REF. P2200

- $\bullet$  Vine Trimmer that operates  $2 \times \text{half rows}$  at the time, Front mounted
- Equipped with high speed rotary knife cutting system
- ♦ Four Trimming Elements
  - Side- 4 x 480mm stainless steel blades = 1700mm cutting lenght
  - Both elements mounted on a spring detent break back arm to protect machine frame from impact damage
  - Top- 2 x 480mm stainless steel blades = 780mm cutting width
  - Equipped with 4 hydraulic motors.
- ♦ 1 complete upper slope hydraulic cylinder kit (REF. 0000 1481J)
- ◆ Forkflift style frame with <u>3 cylinders</u>. (Large Frame High)
  - . 1 x 800 mm UP/DOWN with an anti fall safety valve, in case of hydraulic hose rupture
  - . 2 x 500mm IN/OUT.
  - . Maximum working width = 2.75metres
  - . Minimum working width = 1.25metres
- ◆ <u>Manual height adjustment</u> on each top cutting element, independent of the vertical cutting element.
- ◆ Complete electric controls distributor (1SE + 3 DE), hoses and couplers.
- ◆ Equipped with a complete <u>hydraulic block</u> : Oil filter, Oil flow limiter, Drainage collector, Motor valve. JIC connections
- ♦ Front mounting bracket and stabilising braces and storage support