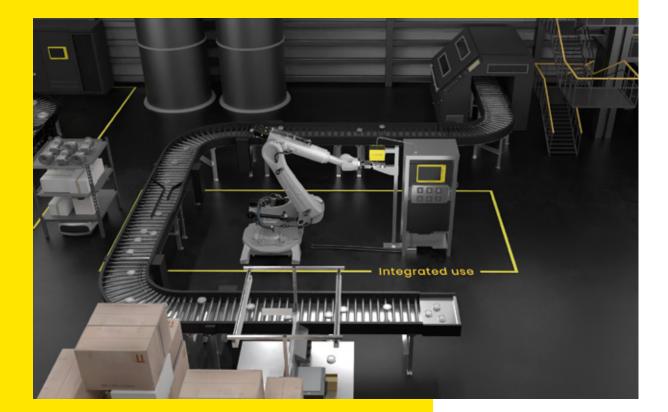

The machine is mounted on a line, a production unit or a robot arm 2. Markings are

Markings are produced in large series **B** Marking on parts of any size

Electromagnetic dot peen technology

- Indent the material through a succession of impacts that form a permanent mark
- On all types of part up to a hardness of 63HRC