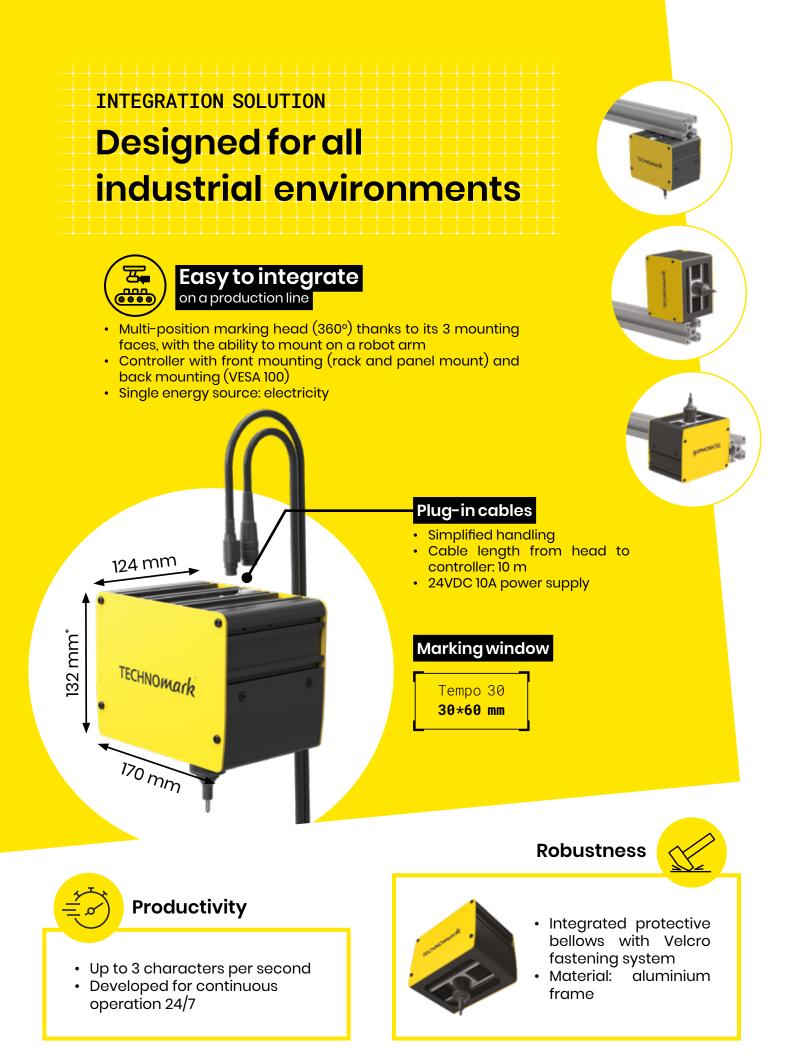

## **Tempo model**

EASY TO INTEGRATE

NETWORK CONNECTION

16-CHANNEL CARD

We have rethought the way we design and develop our products. Today, our marking solutions are the result of direct customer feedback across a wide range of applications.

The machine is mounted on a line, a production unit or a robot arm 2. Markings are

Markings are produced in large series **B** Marking on parts of any size

Electromagnetic dot peen technology

- Indent the material through a succession of impacts that form a permanent mark
- On all types of part up to a hardness of 63HRC

#### Many types of marking possible

\*Straight, radial, angular & circumferential alphanumeric: text, serial number, variable, timestamp (incremental numbers, shift patterns, time, date, week, etc.).