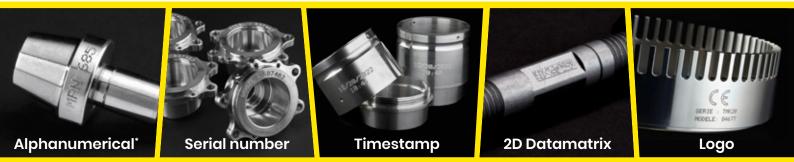

#### Many types of marking possible

\*Straight, radial, angular & circumferential alphanumeric: text, serial number, variable, timestamp (incremental numbers, shift patterns, time, date, week, etc.).