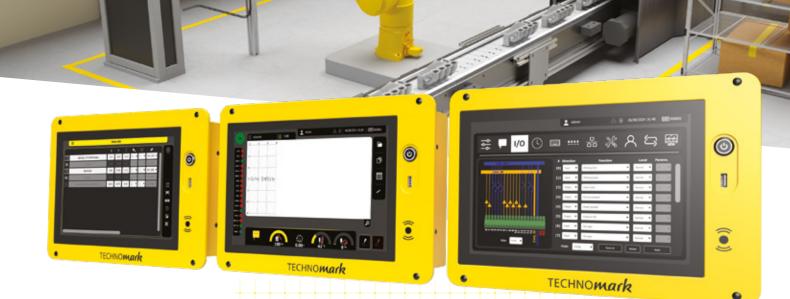

## **Tempo model**

EASY TO INTEGRATE

NETWORK CONNECTION

16-CHANNEL CARD

We have rethought the way we design and develop our products. Today, our marking solutions are the result of direct customer feedback across a wide range of applications.

#### developed by Technomark

- Control of the course of the impact unit: marking window size restriction, add path points, choice of origin taps, etc.
- 4 user profiles: administrator, supervisor, production & auto. Possibility to create individual accounts with access by password and badge.
- Management of local variables (files) and global variables (machine).
- Input, output and origin indicators.
- History of activities: connection, marking, test, error, mode of use, etc.
- Easy Shift function: stylus simultaneous moves as the text is re-positioned on screen.

Intuitive and easy to use

Advanced settings

### Available licences

- « USB Production Tracker » license Exporting marked data
- « Mark & Read » license 2D codes validation after marking
- RFID Log on control box license Badge access
- « Marking authorization control » license Checking duplicate variables
- « Network access » license
  Local network connection
- Other licenses « Datamatrix », « LogPro », « Logo marking »,