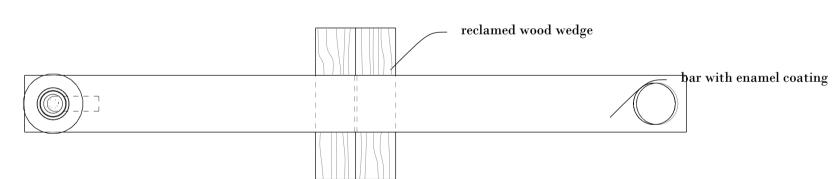

| FIG.2 |
|-------|
|-------|

FIG.1

| wasco work n° 01                                                                                                                                                                                                                        | name      | TWO TO TANGO                                                           |
|-----------------------------------------------------------------------------------------------------------------------------------------------------------------------------------------------------------------------------------------|-----------|------------------------------------------------------------------------|
| FIG 1. is a isometric view                                                                                                                                                                                                              | function  | a lamp x candelabra                                                    |
| FIG 2. is a top plan view FIG 3. is a side elevation view - long side                                                                                                                                                                   | dimension | BAR L 350 mm   B 30 mm   H 14 mm - WEDGE L 80 mm   B 45 mm   H 22,5 mm |
| TWO TO TANGO is a table lamp with a subtle indication of time.  Balancing the energy between people. Balancing energies.                                                                                                                | weight    | approx 300 gs                                                          |
|                                                                                                                                                                                                                                         | materials | BAR: recycled steel with colored vitreous enamel coating               |
| Throughout the evening, the burning candle decreases in weight until it reaches a tilting point. This activates the led-bulb and candlelight is replaced by warm artificial light.                                                      |           | WEDGE: reclaimed wood of old furniture or building elements            |
| This object accompanies the conversations around it. The tilting point marks a specific moment in time, a change in light and mood, an action: have dessert or a coffee, go home, give each other a kiss or a cuddle, start making love |           | LIGHT BULB: led filament, opal glass                                   |
| Energy shifts. In lighting, in time, in awareness, in interaction.  Time to make/be the change.                                                                                                                                         |           | CANDLE: 'standard' eco candle of bees/soy wax, diameter 20mm           |