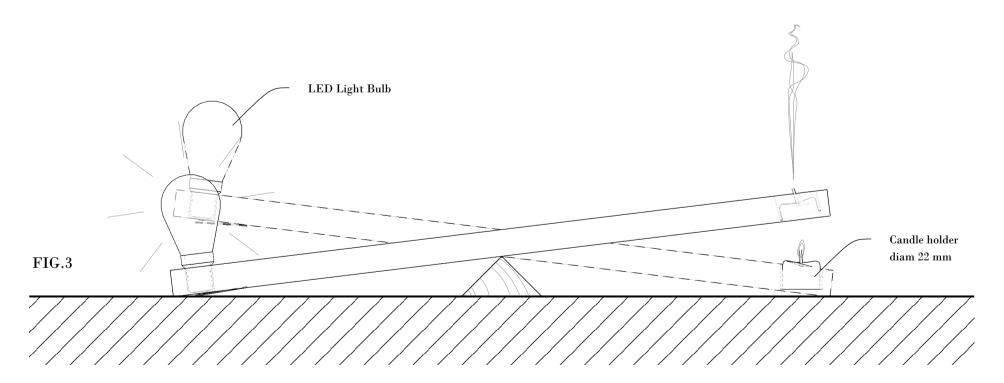

| FIG.2 |
|-------|
|-------|

FIG.1

| wasco work n° 01                                                                                                                                                                                                                        | name      | TWO TO TANGO                                                           |
|-----------------------------------------------------------------------------------------------------------------------------------------------------------------------------------------------------------------------------------------|-----------|------------------------------------------------------------------------|
| FIG 1. is a isometric view                                                                                                                                                                                                              | function  | a lamp x candelabra                                                    |
| FIG 2. is a top plan view FIG 3. is a side elevation view - long side                                                                                                                                                                   | dimension | BAR L 350 mm   B 30 mm   H 14 mm - WEDGE L 80 mm   B 45 mm   H 22,5 mm |
| TWO TO TANGO is a table lamp with a subtle indication of time.  Balancing the energy between people. Balancing energies.                                                                                                                | weight    | approx 300 gs                                                          |
|                                                                                                                                                                                                                                         | materials | BAR: recycled steel with colored vitreous enamel coating               |
| Throughout the evening, the burning candle decreases in weight until it reaches a tilting point. This activates the led-bulb and candlelight is replaced by warm artificial light.                                                      |           | WEDGE: reclaimed wood of old furniture or building elements            |
| This object accompanies the conversations around it. The tilting point marks a specific moment in time, a change in light and mood, an action: have dessert or a coffee, go home, give each other a kiss or a cuddle, start making love |           | LIGHT BULB: led filament, opal glass                                   |
| Energy shifts. In lighting, in time, in awareness, in interaction.  Time to make/be the change.                                                                                                                                         |           | CANDLE: 'standard' eco candle of bees/soy wax, diameter 20mm           |