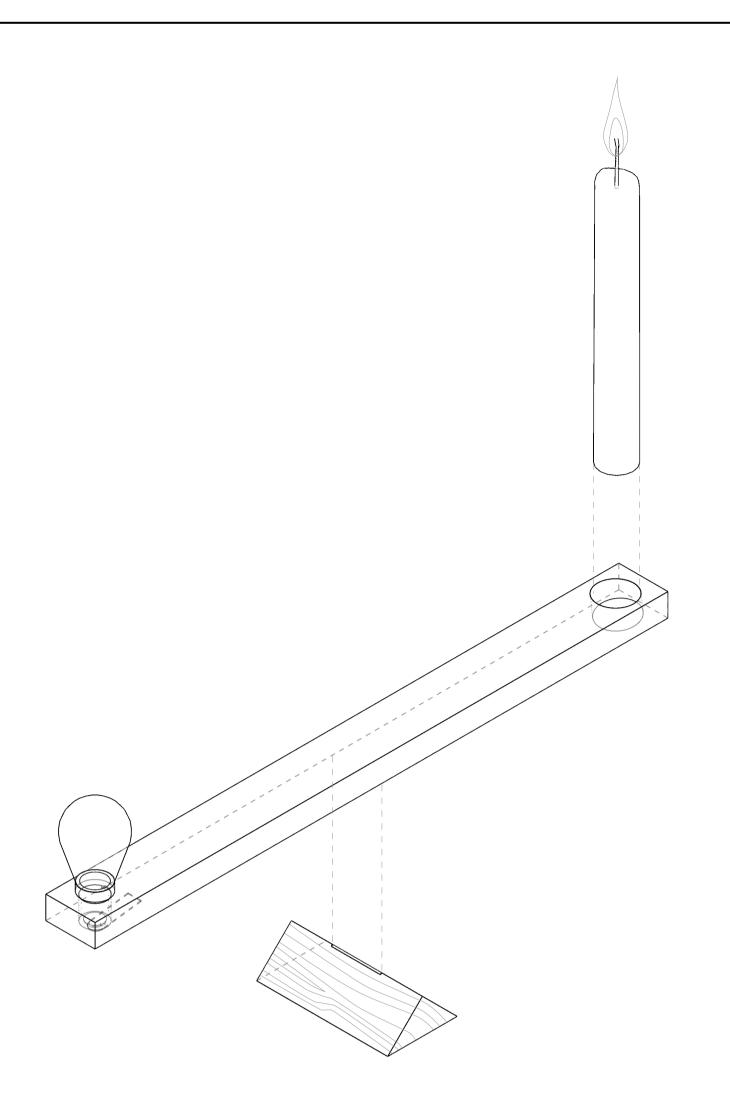

| FIG.2 |
|-------|
|-------|

FIG.1

| wasco work n° 01                                                                                                                                                                                                                        | name      | TWO TO TANGO                                                           |
|-----------------------------------------------------------------------------------------------------------------------------------------------------------------------------------------------------------------------------------------|-----------|------------------------------------------------------------------------|
| FIG 1. is a isometric view                                                                                                                                                                                                              | function  | a lamp x candelabra                                                    |
| FIG 2. is a top plan view FIG 3. is a side elevation view - long side                                                                                                                                                                   | dimension | BAR L 350 mm   B 30 mm   H 14 mm - WEDGE L 80 mm   B 45 mm   H 22,5 mm |
| TWO TO TANGO is a table lamp with a subtle indication of time.  Balancing the energy between people. Balancing energies.                                                                                                                | weight    | approx 300 gs                                                          |
|                                                                                                                                                                                                                                         | materials | BAR: recycled steel with colored vitreous enamel coating               |
| Throughout the evening, the burning candle decreases in weight until it reaches a tilting point. This activates the led-bulb and candlelight is replaced by warm artificial light.                                                      |           | WEDGE: reclaimed wood of old furniture or building elements            |
| This object accompanies the conversations around it. The tilting point marks a specific moment in time, a change in light and mood, an action: have dessert or a coffee, go home, give each other a kiss or a cuddle, start making love |           | LIGHT BULB: led filament, opal glass                                   |
| Energy shifts. In lighting, in time, in awareness, in interaction.  Time to make/be the change.                                                                                                                                         |           | CANDLE: 'standard' eco candle of bees/soy wax, diameter 20mm           |