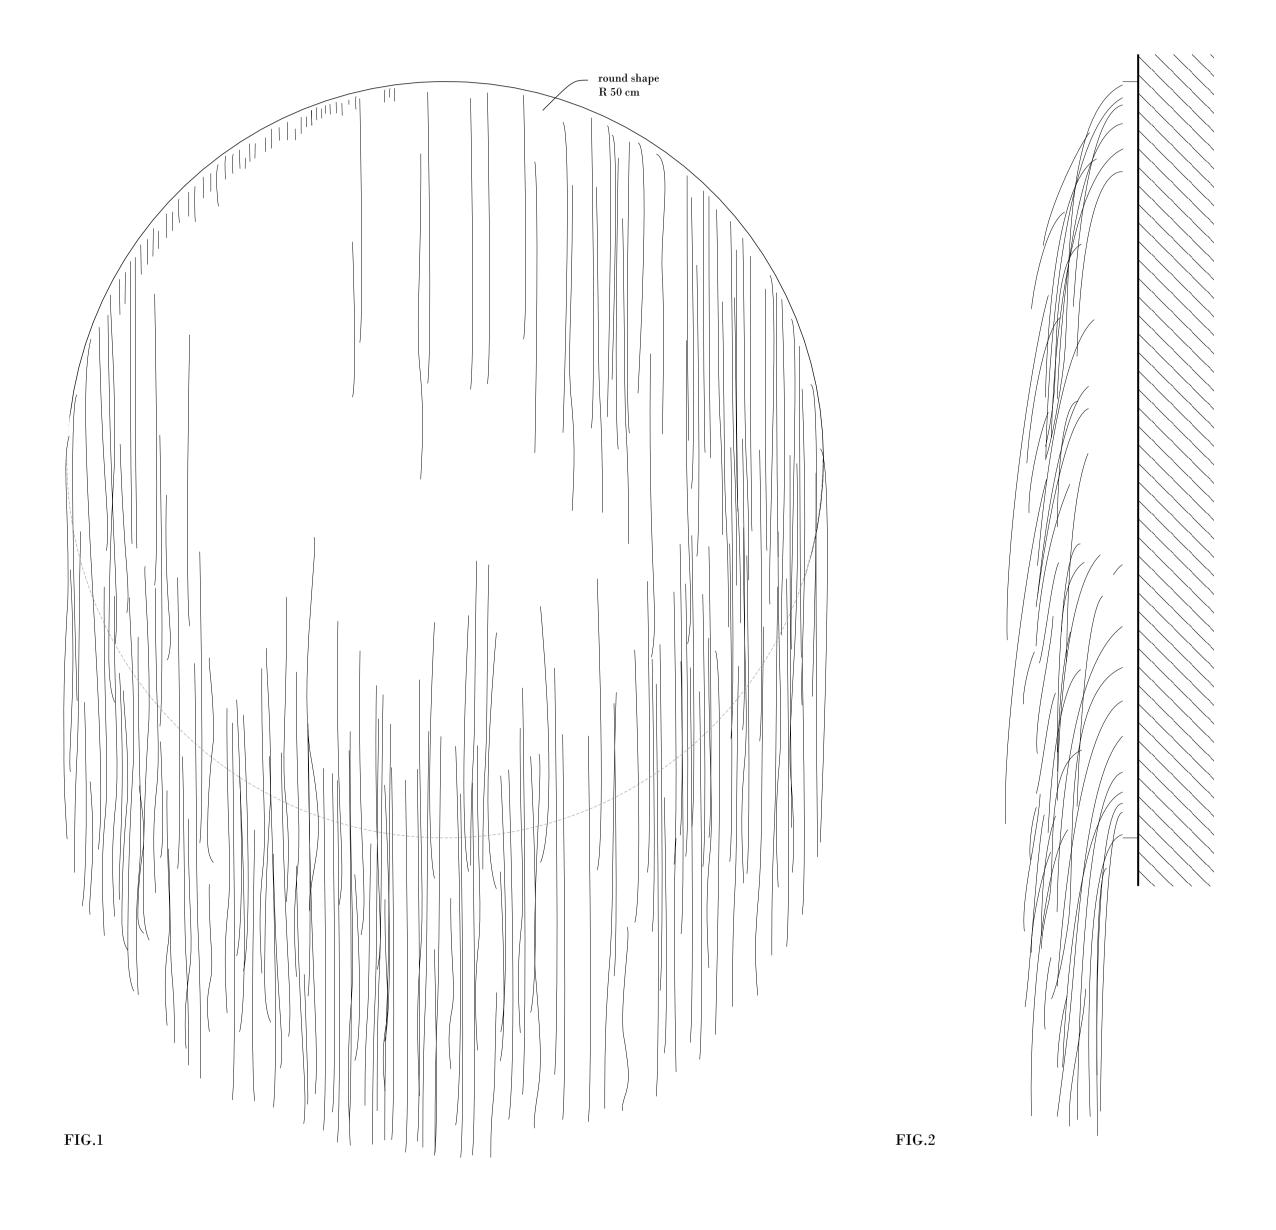

## **Was CO 07**

| wasco work n° 07                                                                                                                                                                                                                                                                                                                                                        | name      | HAAR                                                                                                                                                                                             |
|-------------------------------------------------------------------------------------------------------------------------------------------------------------------------------------------------------------------------------------------------------------------------------------------------------------------------------------------------------------------------|-----------|--------------------------------------------------------------------------------------------------------------------------------------------------------------------------------------------------|
| FIG 1. is a front view FIG 2. is a is a side elevation view                                                                                                                                                                                                                                                                                                             | function  | a tapestry / accoustic wall decoration                                                                                                                                                           |
|                                                                                                                                                                                                                                                                                                                                                                         | dimension | W 100 cm x H 150 cm - D ca 20 cm                                                                                                                                                                 |
|                                                                                                                                                                                                                                                                                                                                                                         | weight    | approx 15 kgs                                                                                                                                                                                    |
| HAAR is a circular tapestry covered with long-threaded natural flax fibres.  It benefits the general acoustics as a sound-absorbing interior object.                                                                                                                                                                                                                    | materials | HAAR is entirely made of flax and its derivates.                                                                                                                                                 |
| Due to its shape and surreal appearance, HAAR refers to a human head of hair hanging down. This sensory surface invites to play with it; touch it, comb it, braid it, smell it,  A long and important Belgian tradition in both flax cultivation and the production of tapestries is brought together in a contemporary tactile object, an ever-changing wall ornament. |           | Hair - Flax fibers. The colour of the flax fibres variates according to the retting process. The resulting colours correspond with the natural human hair colour; from blond over brown to gray. |
|                                                                                                                                                                                                                                                                                                                                                                         |           | Base - Linnen cloth - woven flax thread  Frame - Round chipboard panel - made of flax straw and linseed fibers.                                                                                  |
|                                                                                                                                                                                                                                                                                                                                                                         |           |                                                                                                                                                                                                  |