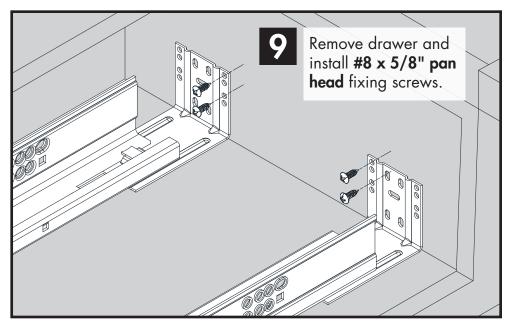

### CABINET MEMBER

screw.

6

3700-9562

PN 4180-0604-XE

#8 X 5/8" L

pan head

screw for