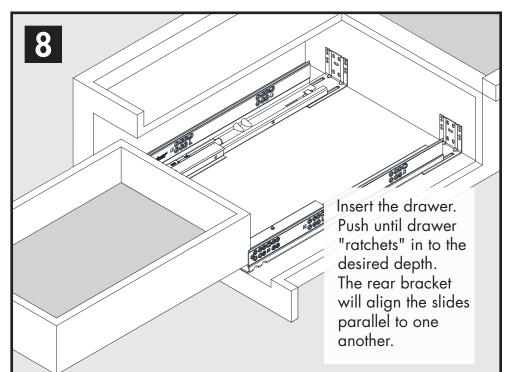

# ECLIPSE MODEL 3135EC EASY-CLOSE

### **DRAWER PREPARATION**

### CABINET MEMBER

screw.

6





3700-9562

PN 4180-0604-XE

#8 X 5/8" L

pan head

screw for

rear bracket

Tool Kit PN 4180-0603-XE

For more detailed installation information, see product technical sheet.

## QUICK START GUIDE

### REAR FACE FRAME BRACKET

### **DRAWER INSERTION &** ADJUSTMENT





## **OPTIONAL KITS:**

**Drilling Jig** PN 4180-0568-XE

**Slotted Rear Face Frame Bracket** PN 4180-0656-XE

**Bottom Mount Bracket** PN 4180-0569-XE

**Inset Face Frame Bracket** 

**Bottom Inset Face Frame Bracket** PN 4180-0605-XE

**Vertical Mount Disconnect** PN 4180-0747-XE





Reinstall drawers with drawer fronts attached. To perform horizontal adjustment (grey cam), first turn the black cam one quarter turn counter clockwise to unlock. Vertical adjustment is actuated by the blue cam. Re-lock the cam after adjustments are made.

Front to back adjustment cam

10

View from bottom

Horizontal Adjustment (grey) Vertical Adjustment (blue)

**NOTE:** Install knobs or pulls after drawer fronts are adjusted to ensure proper alignment.



12311 Shoemaker Avenue • Santa Fe Springs, CA 90670 (562) 903-0200 www.accuride.com