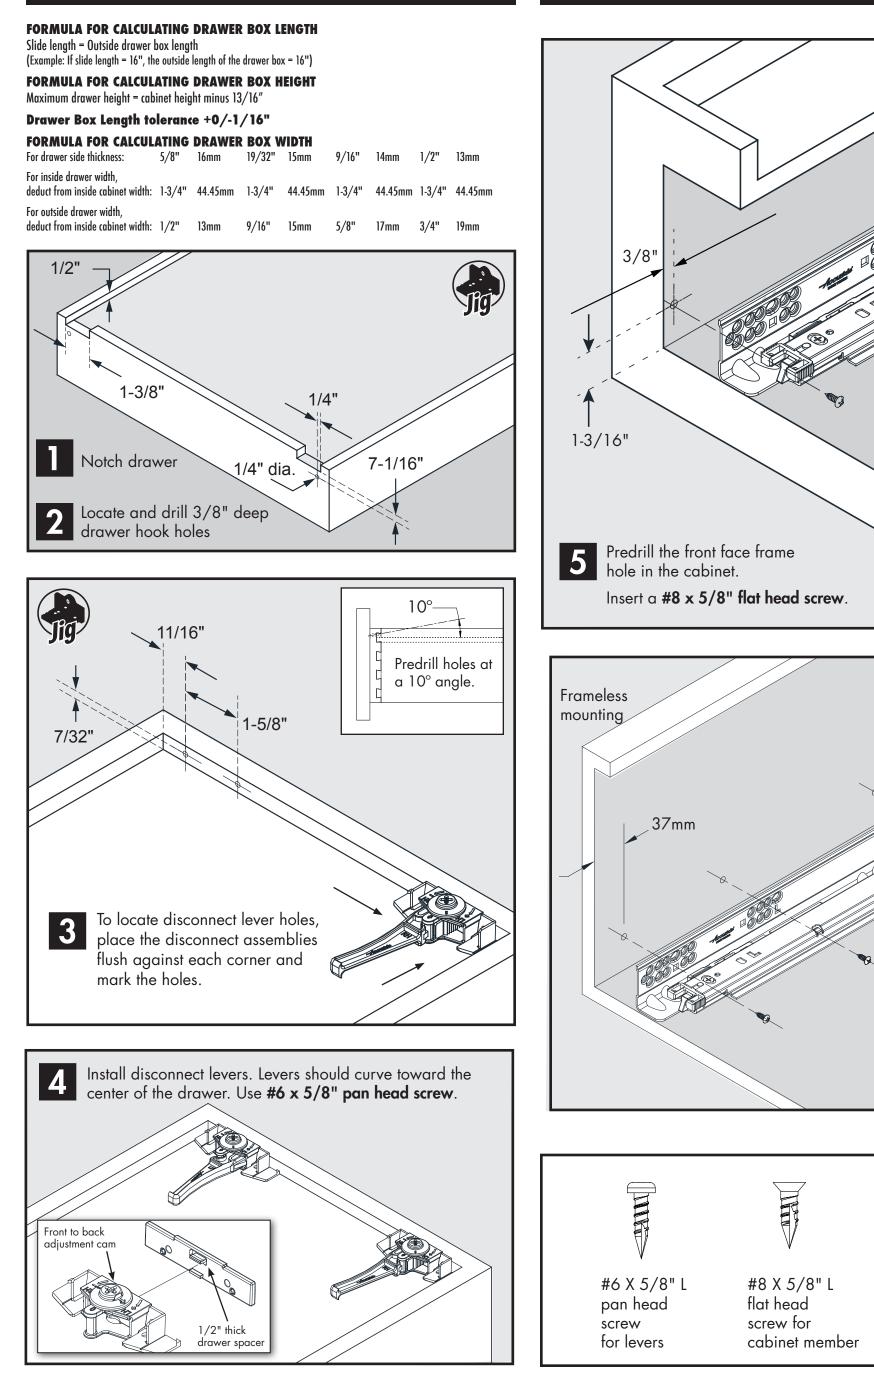

# ECLIPSE MODEL 3135EC EASY-CLOSE

### **DRAWER PREPARATION**

### CABINET MEMBER

screw.

6





3700-9562

PN 4180-0604-XE

#8 X 5/8" L

pan head

screw for

rear bracket

Tool Kit PN 4180-0603-XE

For more detailed installation information, see product technical sheet.

## QUICK START GUIDE

### REAR FACE FRAME BRACKET

### **DRAWER INSERTION &** ADJUSTMENT





## **OPTIONAL KITS:**

**Drilling Jig** PN 4180-0568-XE

**Slotted Rear Face Frame Bracket** PN 4180-0656-XE

**Bottom Mount Bracket** PN 4180-0569-XE

**Inset Face Frame Bracket** 

**Bottom Inset Face Frame Bracket** PN 4180-0605-XE

**Vertical Mount Disconnect** PN 4180-0747-XE





Reinstall drawers with drawer fronts attached. To perform horizontal adjustment (grey cam), first turn the black cam one quarter turn counter clockwise to unlock. Vertical adjustment is actuated by the blue cam. Re-lock the cam after adjus