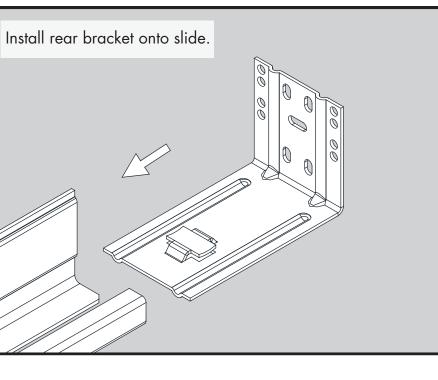

### CABINET MEMBER

screw.

6

3700-9562

PN 4180-0604-XE

#8 X 5/8" L

pan head

screw for

rear bracket

Tool Kit PN 4180-0603-XE

For more detailed installation information, see product technical sheet.