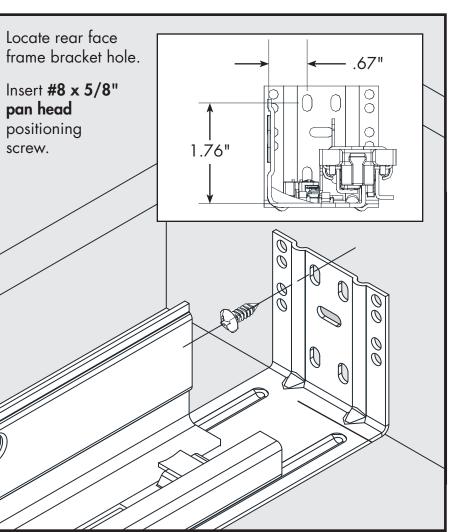

# ECLIPSE MODEL 3135EC EASY-CLOSE

### **DRAWER PREPARATION**

### CABINET MEMBER

screw.

6





3700-9562

PN 4180-0604-XE

#8 X 5/8" L

pan head

screw for

rear bracket

Tool Kit PN 4180-0603-XE

For more detailed installation information, see product technical sheet.

## QUICK START GUIDE

### REAR FACE FRAME BRACKET

### **DRAWER INSERTION &** ADJUSTMENT





## **OPTIONAL KITS:**

**Drilling Jig** PN 4180-0568-XE

**Slotted Rear Face Frame Bracket** PN 4180-0656-XE

**Bottom Mount Bracket** PN 4180-0569-XE

**Inset Face Frame Bracket** 

**Bottom Inset Face Frame Bracket** PN 4180-0605-XE

**Vertical Mount Disconnect** PN 4180-0747-XE





Reinstall drawers with drawer fronts attached. To perform horizontal adjustment (grey cam), first turn the black cam one quarter turn counter clockwise to unlock. Vertical adjustment is actuated by the blue cam. Re-lock the cam after adjustments are made.

Front to back adjustment cam

10

View from bottom

Horizontal Adjustment (grey) Vertical Adjustment (blue)

**NOTE:** Install knobs or pulls after drawer fronts are adjusted to ensure proper alignment.



12311 Shoemaker Avenue • Santa Fe Springs, CA 90