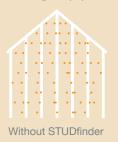

### ...for safety.

STUDfinder™ is an installation system with letters on the MainStreet's panel nail hem to ensure proper nailing to wood studs, to protect you from unwanted dangers such as damaged pipes or wires, or exposed nails.