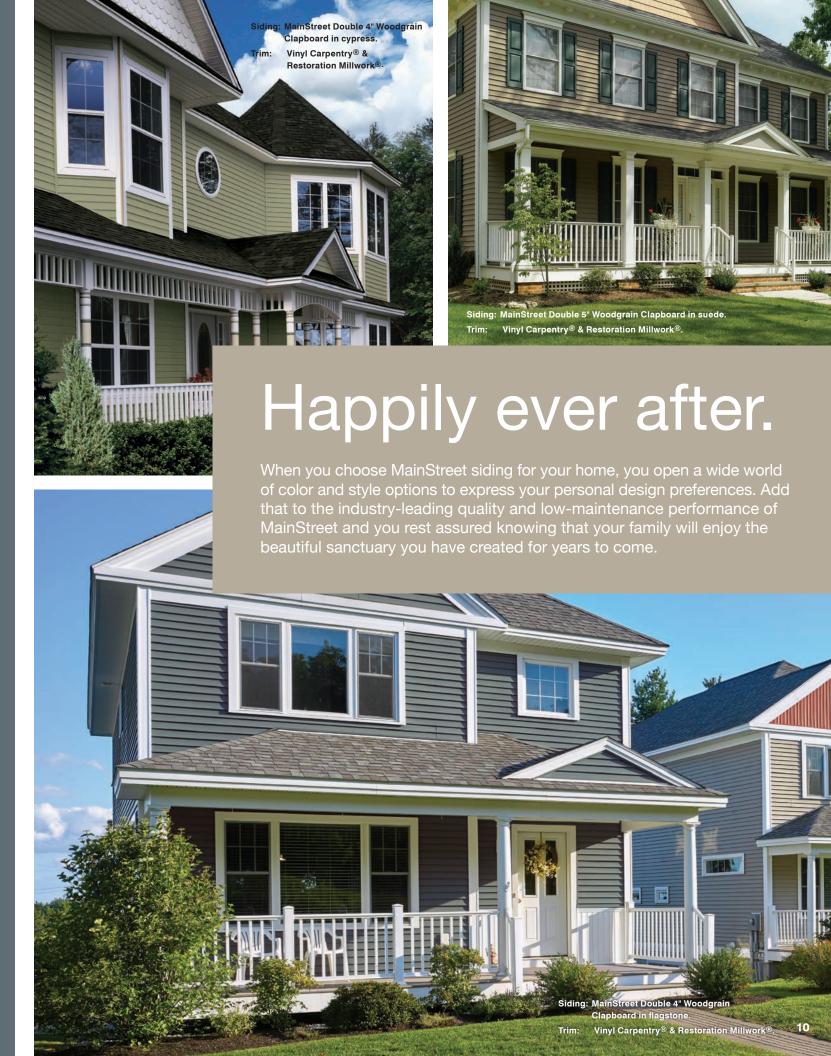

## 7 Styles. Great features.

MainStreet consists of traditional styles with European roots: Clapboard, Beaded and Dutchlap. The Clapboard style is the most traditional and found in all parts of the United States. Beaded siding is very popular style for homes in the Southern Coastal regions. The Dutchlap style provides strong shadow lines and is highly popular in the Mid-Atlantic region.

### MainStreet is better...

### ...for color availability.