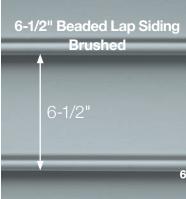

## 7 Styles. Great features.

MainStreet consists of traditional styles with European roots: Clapboard, Beaded and Dutchlap. The Clapboard style is the most traditional and found in all parts of the United States. Beaded siding is very popular style for homes in the Southern Coastal regions. The Dutchlap style provides strong shadow lines and is highly popular in the Mid-Atlantic region.