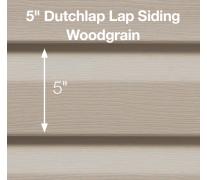

## 7 Styles. Great features.

MainStreet consists of traditional styles with European roots: Clapboard, Beaded and Dutchlap. The Clapboard style is the most traditional and found in all parts of the United States. Beaded siding is very popular style for homes in the Southern Coastal regions. The Dutchlap style provides strong shadow lines and is highly popular in the Mid-Atlantic region.