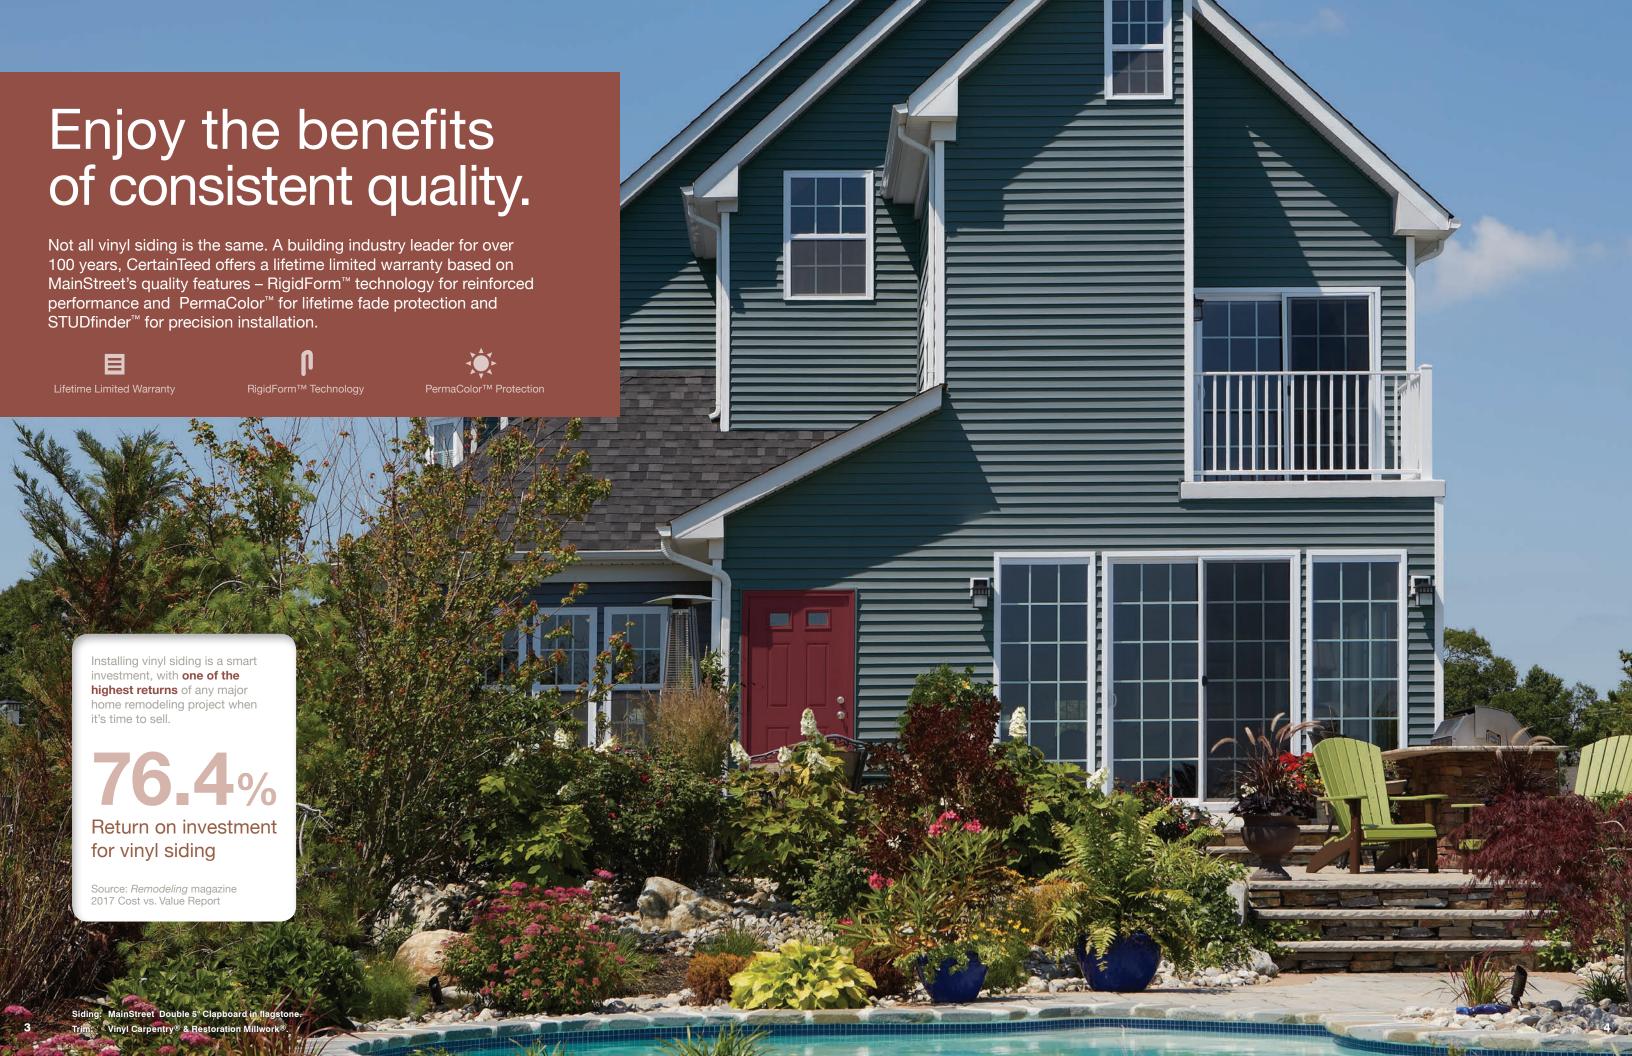

### ...for safety.

STUDfinder™ is an installation system with letters on the MainStreet's panel nail hem to ensure proper nailing to wood studs, to protect you from unwanted dangers such as damaged pipes or wires, or exposed nails.

### ...for protection.

When installed with MainStreet siding, CertaWrap™ Weather Resistant Barrier is the added layer of protection against air and moisture damage.

### ...for peace of mind.

### Warranty

MainStreet has a lifetime limited warranty.