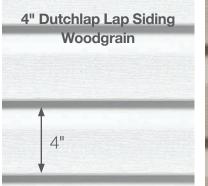

## 7 Styles. Great features.

MainStreet consists of traditional styles with European roots: Clapboard, Beaded and Dutchlap. The Clapboard style is the most traditional and found in all parts of the United States. Beaded siding is very popular style for homes in the Southern Coastal regions. The Dutchlap style provides strong shadow lines and is highly popular in the Mid-Atlantic region.