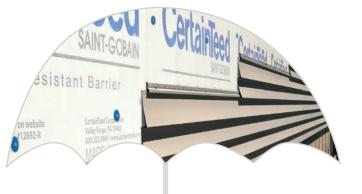

### ...for protection.

When installed with MainStreet siding, CertaWrap™ Weather Resistant Barrier is the added layer of protection against air and moisture damage.