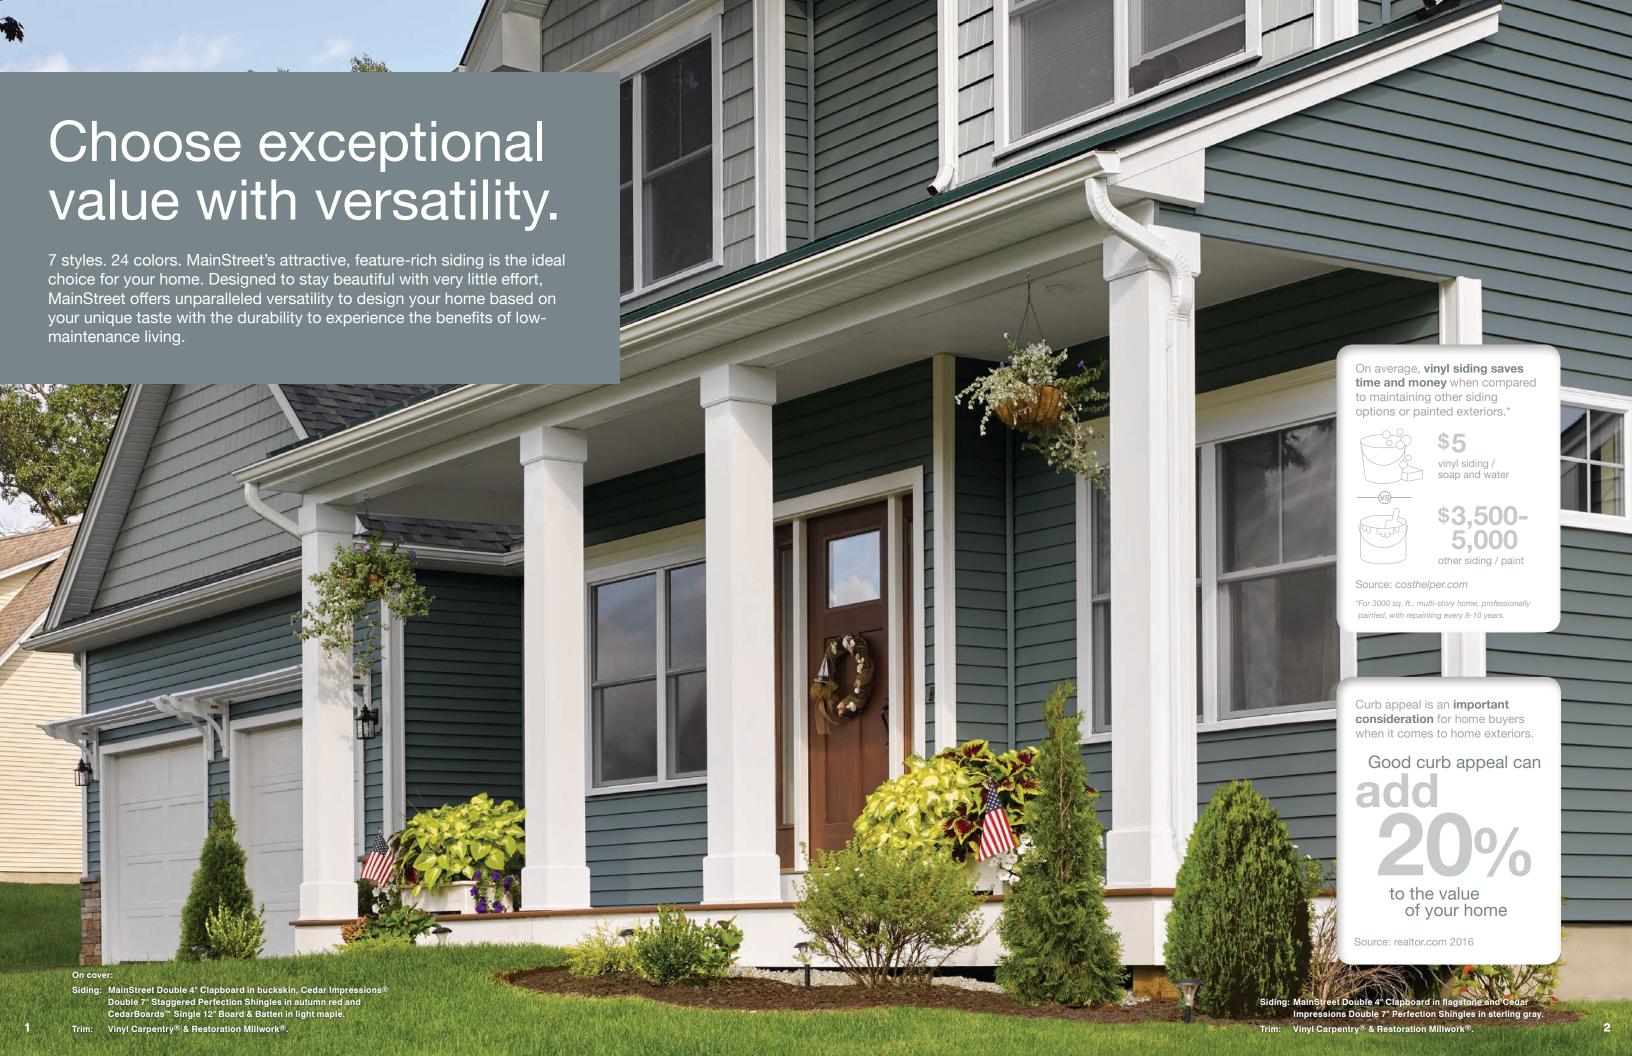

## 7 Styles. Great features.

MainStreet consists of traditional styles with European roots: Clapboard, Beaded and Dutchlap. The Clapboard style is the most traditional and found in all parts of the United States. Beaded siding is very popular style for homes in the Southern Coastal regions. The Dutchlap style provides strong shadow lines and is highly popular in the Mid-Atlantic region.

### MainStreet is better...

### ...for color availability.