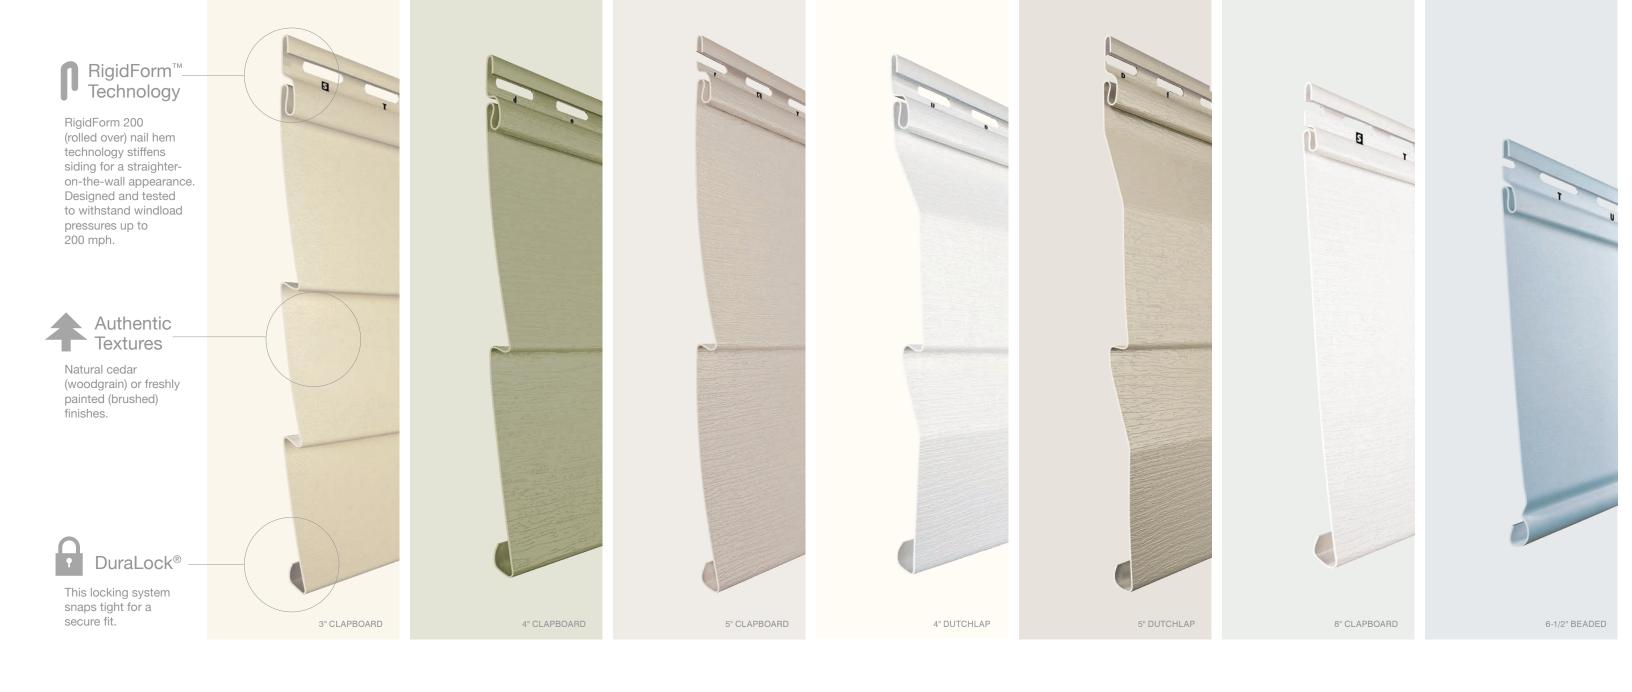

## 7 Styles. Great features.

MainStreet consists of traditional styles with European roots: Clapboard, Beaded and Dutchlap. The Clapboard style is the most traditional and found in all parts of the United States. Beaded siding is very popular style for homes in the Southern Coastal regions. The Dutchlap style provides strong shadow lines and is highly popular in the Mid-Atlantic region.

### ...for safety.

STUDfinder™ is an installation system with letters on the MainStreet's panel nail hem to ensure proper nailing to wood studs, to protect you from unwanted dangers such as damaged pipes or wires, or exposed nails.