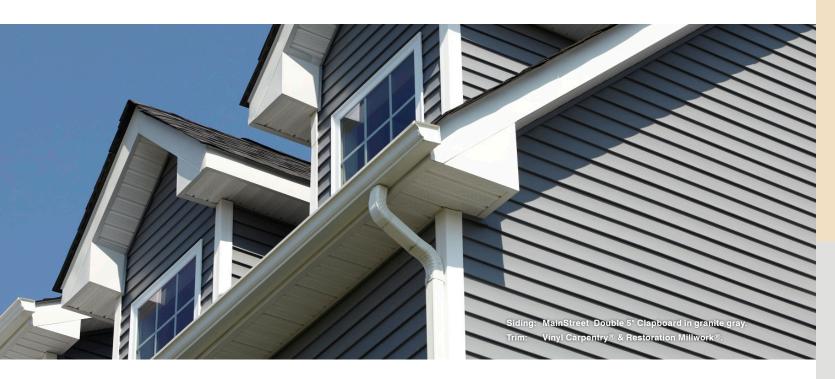

## 7 Styles. Great features.

MainStreet consists of traditional styles with European roots: Clapboard, Beaded and Dutchlap. The Clapboard style is the most traditional and found in all parts of the United States. Beaded siding is very popular style for homes in the Southern Coastal regions. The Dutchlap style provides strong shadow lines and is highly popular in the Mid-Atlantic region.

### MainStreet is better...

### ...for color availability.