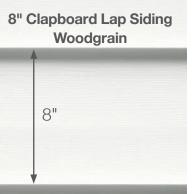

## 7 Styles. Great features.

MainStreet consists of traditional styles with European roots: Clapboard, Beaded and Dutchlap. The Clapboard style is the most traditional and found in all parts of the United States. Beaded siding is very popular style for homes in the Southern Coastal regions. The Dutchlap style provides strong shadow lines and is highly popular in the Mid-Atlantic region.