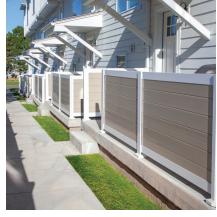

## **CUSTOMIZABLE CONFIGURATIONS**

With corner, mid, and end posts, and half and full privacy panels, you can create any configuration of privacy that you need. RDI Vinyl, Aluminum or Steel Railing can be mounted at a 90 degree angle to HideAway end posts allowing privacy on the side and an open view facing out. Complete your install with a HideAway gate kit in 36", 42", or 72" heights.