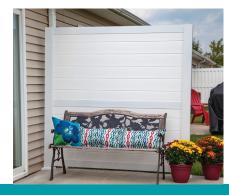

VERSATILE POSTS

HideAway privacy panels can be installed as full 6' tall sections for complete privacy using our 72" posts, or as "half privacy" panels with a 36" or 42" finished height. Posts come as end, mid, or corner, and include premounted base plates and are available in Satin Black or White.

## **INFILL OPTIONS**

Vinyl infill boards come in 4 wood grain color options and 4 solid colors so you can create a high end custom look that also provides you privacy.