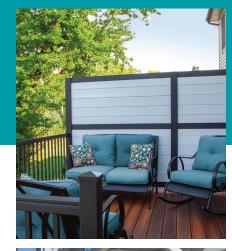

## FRIVACY RAILING

With our patented ClickConnect technology, vinyl infill boards lock tightly together with no spaces between boards for total privacy. The secure fit ensures a strong and sturdy panel section making HideAway rail code compliant for use on decks and porches.

VERSATILE POSTS

HideAway privacy panels can be installed as full 6' tall sections for complete privacy using our 72" posts, or as "half privacy" panels with a 36" or 42" finished height. Posts come as end, mid, or corner, and include premounted base plates and are available in Satin Black or White.