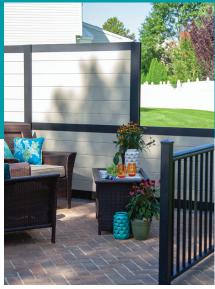

## **INFILL OPTIONS**

Vinyl infill boards come in 4 wood grain color options and 4 solid colors so you can create a high end custom look that also provides you privacy.