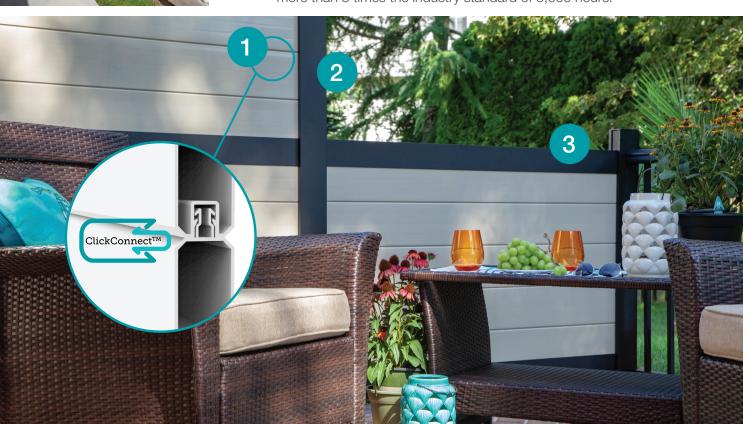

## FRIVACY RAILING

With our patented ClickConnect technology, vinyl infill boards lock tightly together with no spaces between boards for total privacy. The secure fit ensures a strong and sturdy panel section making HideAway rail code compliant for use on decks and porches.

POWDER-COATED ALUMINUM COMPONENTS

Durable powder-coated aluminum posts and bottom, mid, and top rails create a strong and safe system for your privacy railing solution. Our powder-coated aluminum is AAMA certified, rust proof, and performs at more than 3 times the industry standard of 3,000 hours!