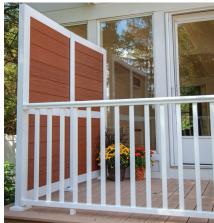

## **CUSTOMIZABLE CONFIGURATIONS**

With corner, mid, and end posts, and half and full privacy panels, you can create any configuration of privacy that you need. RDI Vinyl, Aluminum or Steel Railing can be mounted at a 90 degree angle to HideAway end posts allowing privacy on the side and an open view facing out. Complete your install with a HideAway gate kit in 36", 42", or 72" heights.