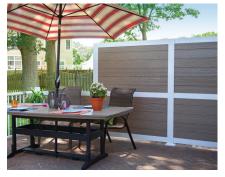

## **INFILL OPTIONS**

Vinyl infill boards come in 4 wood grain color options and 4 solid colors so you can create a high end custom look that also provides you privacy.

## **CUSTOMIZABLE CONFIGURATIONS**

With corner, mid, and end posts, and half and full privacy panels, you can create any configuration of privacy that you need. RDI Vinyl, Aluminum or Steel Railing can be mounted at a 90 degree angle to HideAway end posts allowing privacy on the side and an open view facing out. Complete your install with a HideAway gate kit in 36", 42", or 72" heights.