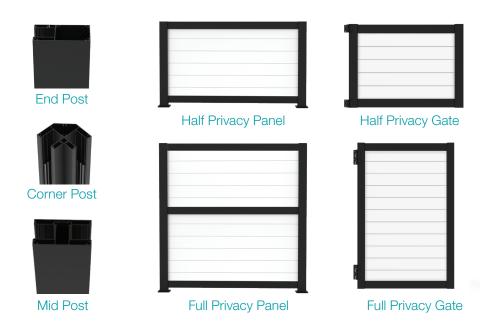

VERSATILE POSTS

HideAway privacy panels can be installed as full 6' tall sections for complete privacy using our 72" posts, or as "half privacy" panels with a 36" or 42" finished height. Posts come as end, mid, or corner, and include premounted base plates and are available in Satin Black or White.

## **CUSTOMIZABLE CONFIGURATIONS**

With corner, mid, and end posts, and half and full privacy panels, you can create any configuration of privacy that you need. RDI Vinyl, Aluminum or Steel Railing can be mounted at a 90 degree angle to HideAway end posts allowing privacy on the side and an open view facing out. Complete your install with a HideAway gate kit in 36", 42", or 72" heights.