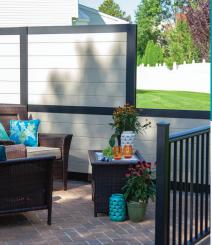

## FRIVACY RAILING

With our patented ClickConnect technology, vinyl infill boards lock tightly together with no spaces between boards for total privacy. The secure fit ensures a strong and sturdy panel section making HideAway rail code compliant for use on decks and porches.

VERSATILE POSTS

HideAway privacy panels can be installed as full 6' tall sections for complete privacy using our 72" posts, or as "half privacy" panels with a 36" or 42" finished height. Posts come as end, mid, or corner, and include premounted base plates and are available in Satin Black or White.

## **INFILL OPTIONS**

Vinyl infill boards come in 4 wood grain color options and 4 solid colors so you can create a high end custom look that also provides you privacy.