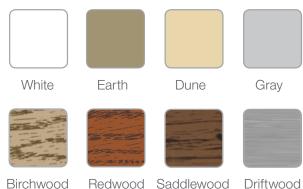

## **INFILL OPTIONS**

Vinyl infill boards come in 4 wood grain color options and 4 solid colors so you can create a high end custom look that also provides you privacy.