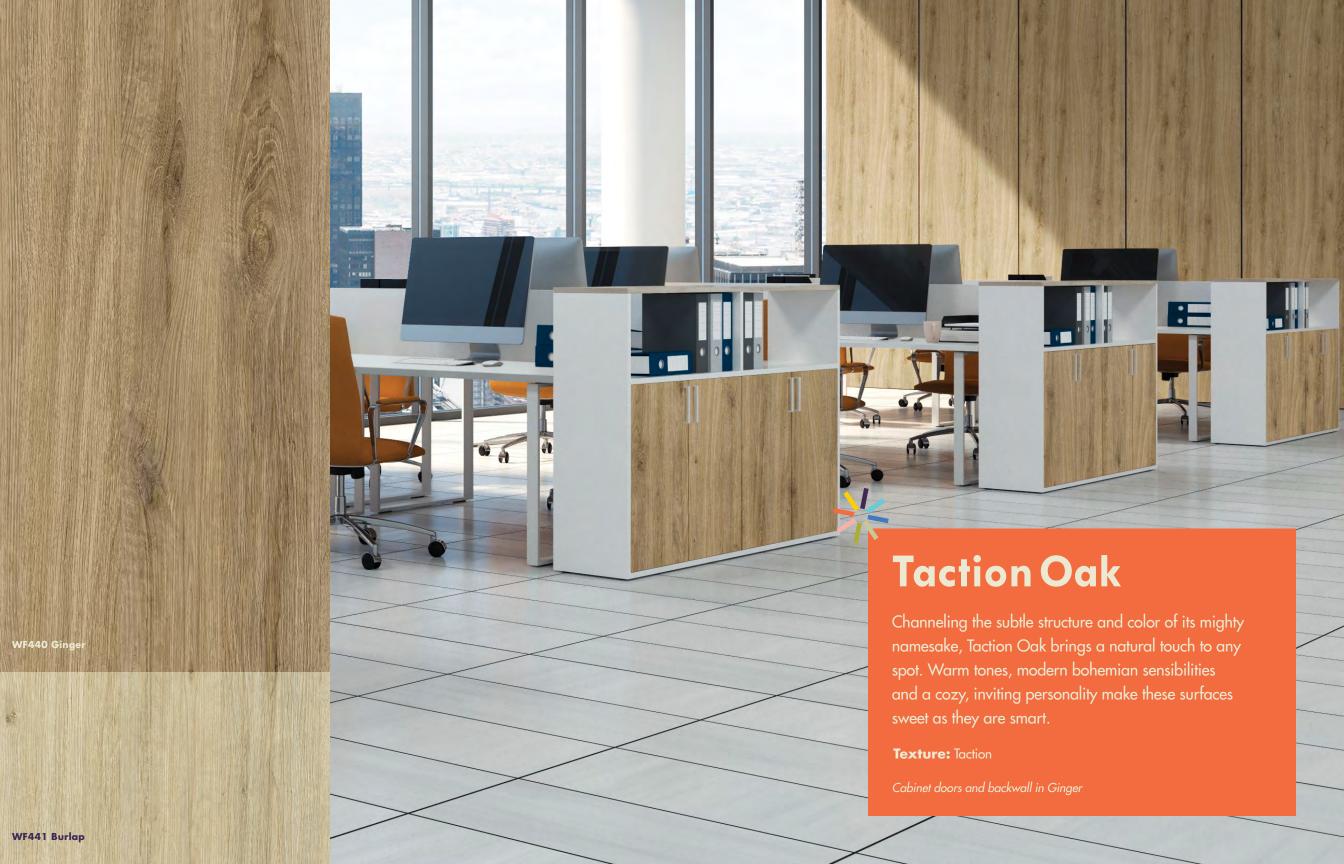

surface that you can love.

## **New Textures**

Let's give a warm welcome to our two newest textures. **Boreal** takes after the deep and vast forest of the same name—a tactile, striated texture that invites adventure and limitless design possibilities. In contrast, **Velvet** offers a warm touch to surfaces. The smooth, matte texture amps up sophistication in woodgrain and solid designs.

WF449 Sarek Ash WF450 Bergen Ash Nordica Shed new light on any environment with these bright, delicate wood looks. Bringing the illusion of open space WF451 Narvik Ash to urban living, these serene surfaces harmonize your indoor green space with the understated elegance of minimalism. Texture: Velvet Bergen Ash cabinets and island shelves; Mysterious island base and shelf over sink WF452 Karuna Ash











AF232 Natural Linen

## Are we barking up the wrong tree?

Our stylish spectrum comes full circle with two unique designs that have an organic feel and abstract twist. Try textile-inspired Natural Linen or supple, deep blue Mysterious on your next project.

**Texture:** Natural Linen in Suede; Mysterious in Velvet

Upper and lower cabinets in Sarek Ash; Island in Mysterious;

## Prism is your perfect partner.

Prism TFL on high quality particleboard and MDF substrate, is manufactured entirely by ARAUCO at our facilities across North America. We manage our own inventories to maintain a current and balanced design offering and a dependable supply you can count on. For sales and support services, email marketing@arauco-na.com.

Prism TFL is all matched up! Our Symmetry Program feature