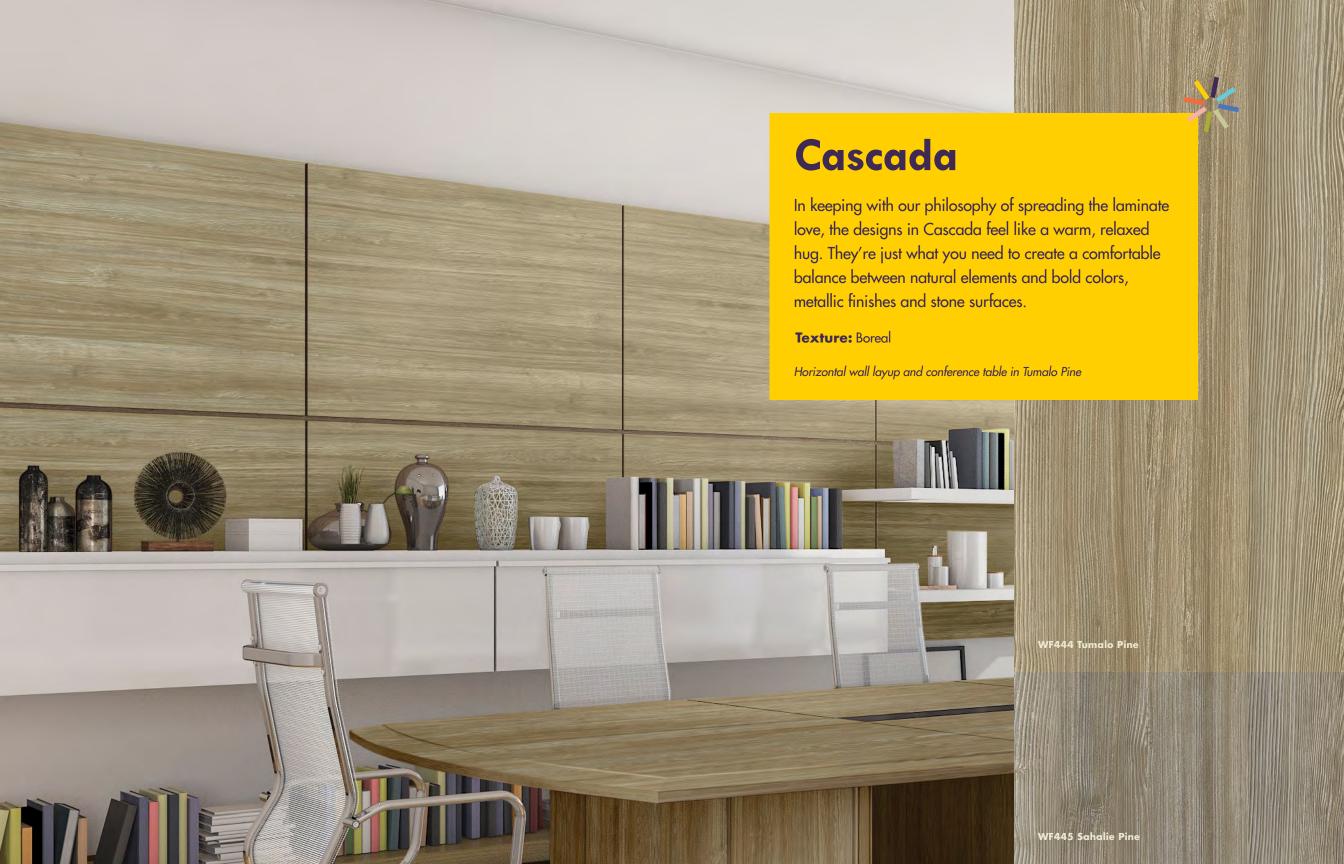

## **New Textures**

Let's give a warm welcome to our two newest textures. **Boreal** takes after the deep and vast forest of the same name—a tactile, striated texture that invites adventure and limitless design possibilities. In contrast, **Velvet** offers a warm touch to surfaces. The smooth, matte texture amps up sophistication in woodgrain and solid designs.