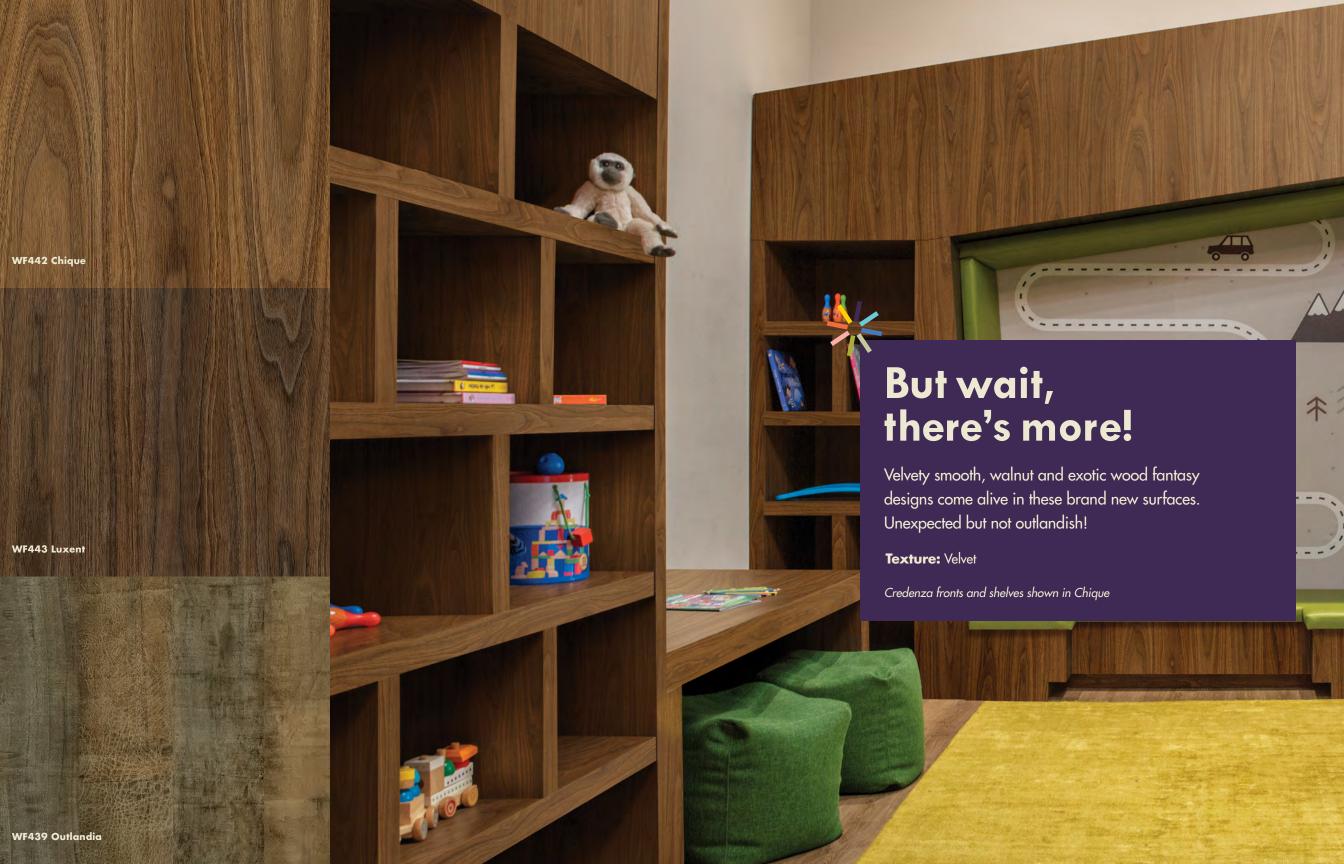

face that you can love.

## **New Textures**

Let's give a warm welcome to our two newest textures. **Boreal** takes after the deep and vast forest of the same name—a tactile, striated texture that invites adventure and limitless design possibilities. In contrast, **Velvet** offers a warm touch to surfaces. The smooth, matte texture amps up sophistication in woodgrain and solid designs.

WF449 Sarek Ash WF450 Bergen Ash Nordica Shed new light on any environment with these bright, delicate wood looks. Bringing the illusion of open space WF451 Narvik Ash to urban living, these serene surfaces harmonize your indoor green space with the understated elegance of minimalism. Texture: Velvet Bergen Ash cabinets and island shelves; Mysterious island base and shelf over sink WF452 Karuna Ash











AF232 Natural Linen

## Are we barking up the wrong tree?

Our stylish spectrum comes full circle with two unique designs that have an organic feel and abstract twist. Try textile-inspired Natural Linen or supple, deep blue Mysterious on your next project.

**Texture:** Natural Linen in Suede; Mysterious in Velvet

Upper and lower cabinets in Sarek Ash; Island in Mysterious;

## Prism is your perfect partner.

Prism TFL on high quality particleboard and MDF substrate, is manufactured entirely by ARAUCO at our facilities across North America. We manage our own inventories to maintain a current and balanced design offering and a dependable supply you can count on. For sales and support services, email marketing@arauco-na.com.

Prism TFL is all matched up! Our Symmetry Program features a