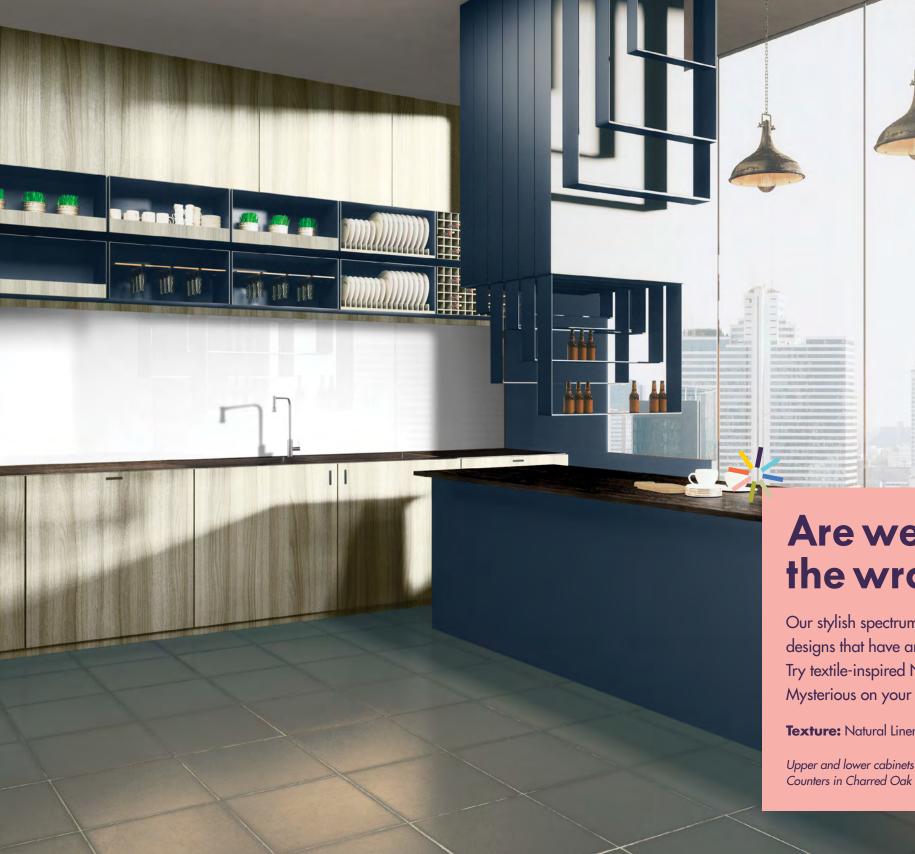

## Are we barking up the wrong tree?

Our stylish spectrum comes full circle with two unique designs that have an organic feel and abstract twist. Try textile-inspired Natural Linen or supple, deep blue Mysterious on your next project.

**Texture:** Natural Linen in Suede; Mysterious in Velvet

Upper and lower cabinets in Sarek Ash; Island in Mysterious;