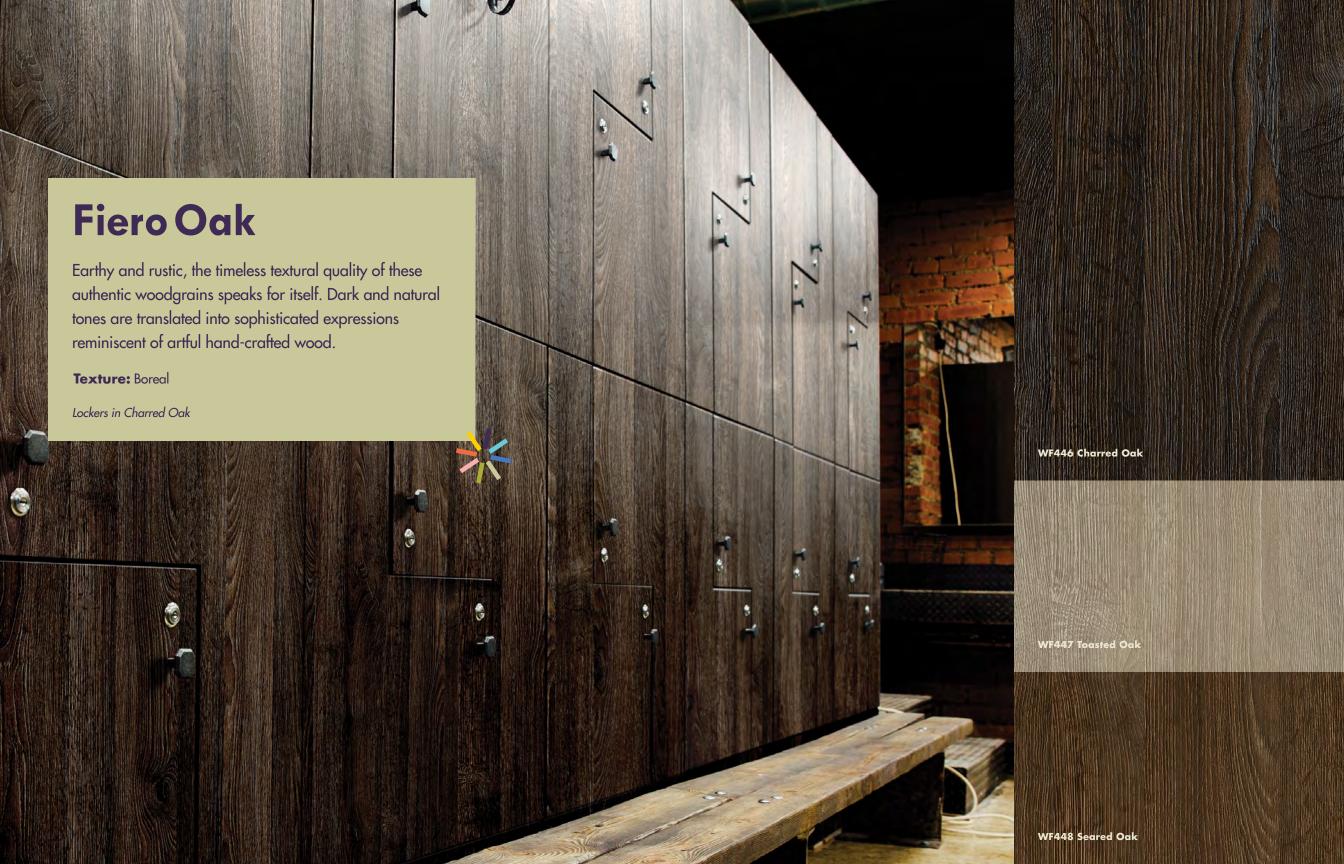

## **New Textures**

Let's give a warm welcome to our two newest textures. **Boreal** takes after the deep and vast forest of the same name—a tactile, striated texture that invites adventure and limitless design possibilities. In contrast, **Velvet** offers a warm touch to surfaces. The smooth, matte texture amps up sophistication in woodgrain and solid designs.