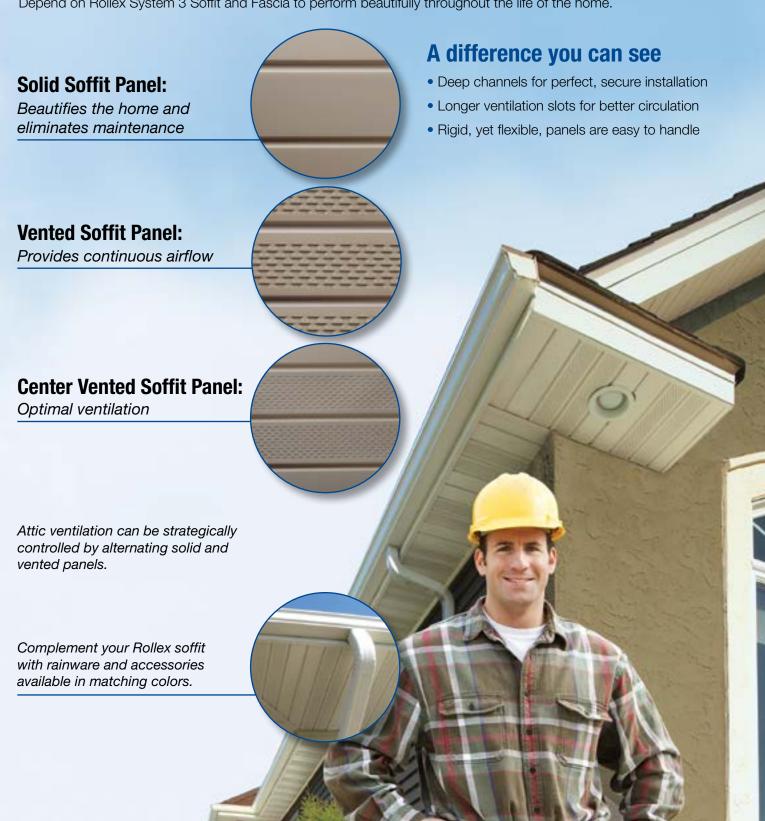

To determine the correct amount of ventilation, you will need to calculate the required Net Free Air or NFA. This is the open area for air to pass through venting products. Optimal ventilation can be strategically controlled by alternating solid and vented soffit panels coupled with exhaust products.