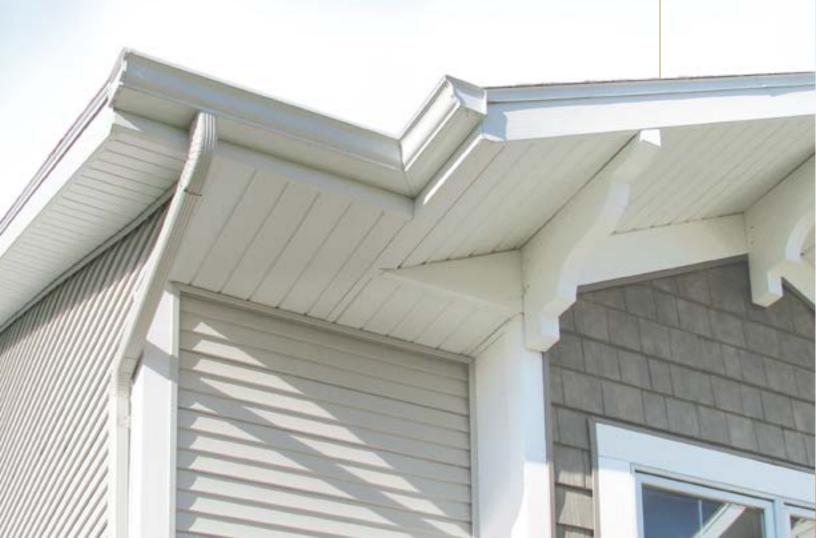

### What is Soffit?

Much like roofing materials, windows, and siding, soffit is an important component to a home's protection and appearance. Soffit is what forms the flat area under the eaves, bridging the gap between siding and rooflines. It provides vital ventilation to and from the attic as well as protection from the weather. The fascia, or the facing boards, accent Rollex soffit and keep hard-to-maintain areas looking fresh.

### **Engineered to Last for Life**

Rollex System 3 Soffit is engineered to perfection and manufactured in the U.S. with positive interlocking panels and square groove design "I-Beam" construction for extraordinary strength, secure installation, and the clean look of the System 3 panel design.

**Array of Colors to Complement Every Home** 

Enjoy the endless design possibilities with our extensive color selection. Our perfectly matched color system between soffit, accessories, rainware and siding is suitable for all home types.