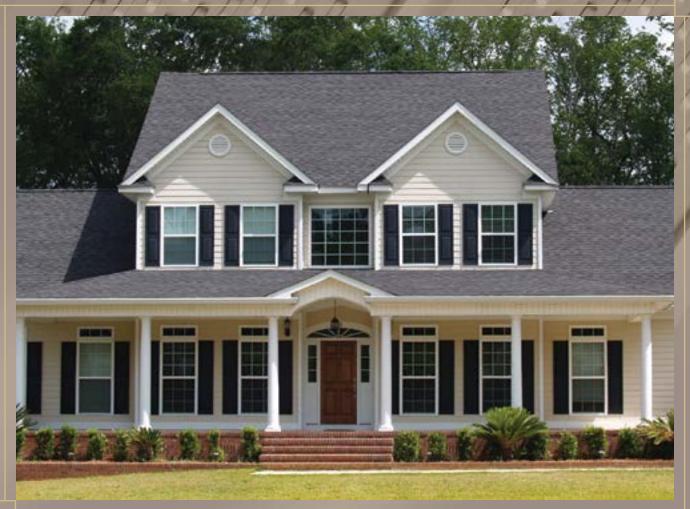

### System 3

Soffit & Fascia System

Distinguished Look

Engineered to Last for Life

### What is Soffit?

Much like roofing materials, windows, and siding, soffit is an important component to a home's protection and appearance. Soffit is what forms the flat area under the eaves, bridging the gap between siding and rooflines. It provides vital ventilation to and from the attic as well as protection from the weather. The fascia, or the facing boards, accent Rollex soffit and keep hard-to-maintain areas looking fresh.

### **Engineered to Last for Life**

Rollex System 3 Soffit is engineered to perfection and manufactured in the U.S. with positive interlocking panels and square groove design "I-Beam" construction for extraordinary strength, secure installation, and the clean look of the System 3 panel design.