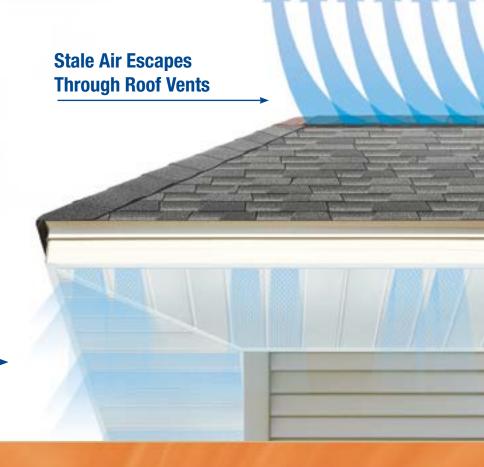

#### **Creating a Balanced System**

A proper attic ventilation system allows a continual flow of outside air through your attic and consists of a balance between air intake (at your eaves or soffits) and air exhaust (at or near your roof ridge).

To determine the correct amount of ventilation, you will need to calculate the required Net Free Air or NFA. This is the open area for air to pass through venting products. Optimal ventilation can be strategically controlled by alternating solid and vented soffit panels coupled with exhaust products.

Ideal Air Ratio: Cool Air Intake Equals Hot Air Escape

Fresh Air Enters Soffit Vents