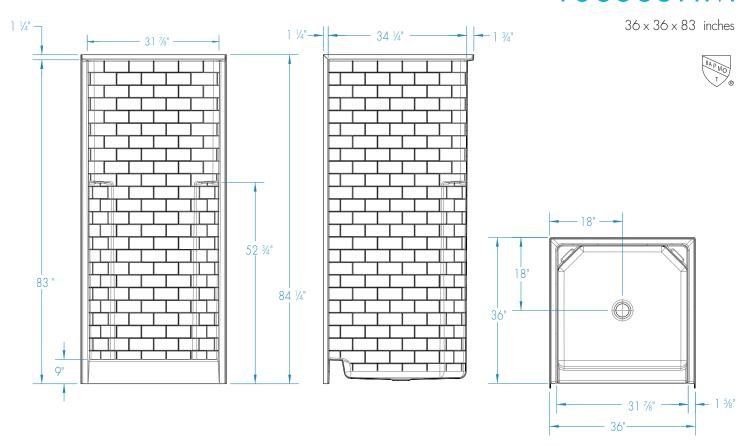

$36 \times 36 \times 83$  inches

# 13636STTM

 $\label{eq:FEATURES} \textbf{ Dimensional Tolerance} \pm \textbf{\%}''. \textbf{ Dimensions needed for site preparation should be measured from the unit. Aquatic assumes no responsibility for preparatory work.}$ 

## **DIMENSIONS**

| Specifications                  | inches        |
|---------------------------------|---------------|
| Width: Overall / Net            | 36            |
| Depth: Overall / Net            | 36 / 37 1/4   |
| Height: Overall / Net           | 84 ¼ / 83     |
| Enclosure Opening               | 31 <b>%</b>   |
| Skirt Height                    | 9             |
| Drain Rough-In (from Back Wall) | 18            |
| Drain Rough-In (from Side Wall) | 18            |
| Drain: Diameter / Clearance     | 3 1/4 / 3 3/4 |