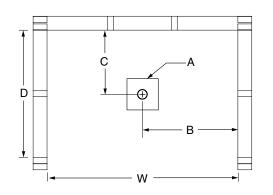

## FRAMING DIMENSIONS inches

| Туре   | <b>D</b><br>Depth | <b>W</b><br>Width | <b>H</b><br>Height | А       | В  | С  |
|--------|-------------------|-------------------|--------------------|---------|----|----|
| Alcove | 37 1/4            | 36 <b>½</b>       | _                  | Box Out | 18 | 18 |