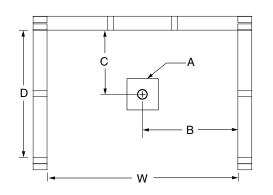

#### FRAMING DIMENSIONS inches

| Туре   | <b>D</b><br>Depth | <b>W</b><br>Width | <b>H</b><br>Height | Α       | В  | С  |
|--------|-------------------|-------------------|--------------------|---------|----|----|
| Alcove | 35 1/4            | 48 1/8            | _                  | Box Out | 24 | 17 |