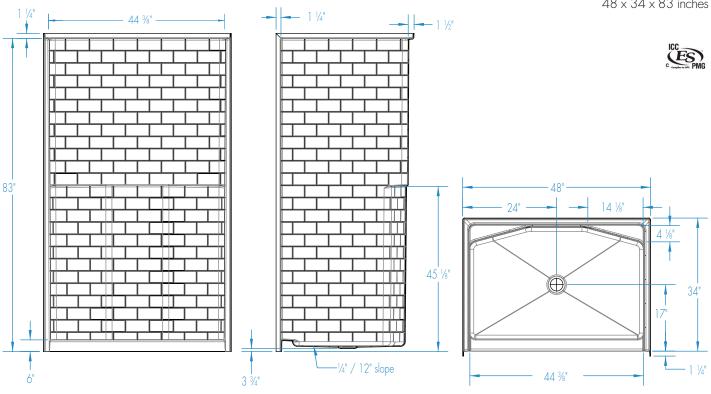

$48 \times 34 \times 83$  inches

# 14834STTM

 $48 \times 34 \times 83$  inches

 $\label{eq:FEATURES} \textbf{ Dimensional Tolerance} \pm \textbf{\%}''. \textbf{ Dimensions needed for site preparation should be measured from the unit. Aquatic assumes no responsibility for preparatory work.}$ 

#### **DIMENSIONS**

| Specifications                  | inches        |
|---------------------------------|---------------|
| Width: Overall / Net            | 48            |
| Depth: Overall / Net            | 35 1/4 / 34   |
| Height: Overall / Net           | 84 ¼ / 83     |
| Enclosure Opening               | 44 3/8        |
| Skirt Height                    | 6             |
| Drain Rough-In (from Back Wall) | 17            |
| Drain Rough-In (from Side Wall) | 24            |
| Drain: Diameter / Clearance     | 3 1/4 / 3 3/4 |