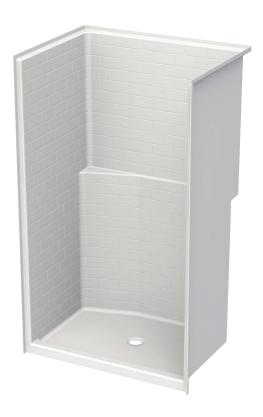

## **FEATURES**

- Shower stall
- Subway tile finish
- Above-floor rough
- Molded toiletry shelves
- Center drain
- AcrylX<sup>™</sup> applied acrylic surface
- Lifetime limited warranty

# 14834STTM

 $48 \times 34 \times 83$  inches

 $\label{eq:FEATURES} \textbf{ Dimensional Tolerance} \pm \textbf{\%}''. \textbf{ Dimensions needed for site preparation should be measured from the unit. Aquatic assumes no responsibility for preparatory work.}$ 

| Model #           | Material | Wall Finish | Pieces | Drain  | Seat | Net Wt.<br>lbs. | Pkg. Wt. |
|-------------------|----------|-------------|--------|--------|------|-----------------|----------|
| Shower #14834STTM | AcrylX™  | Subway Tile | 1      | Center | _    | 119             | 124      |