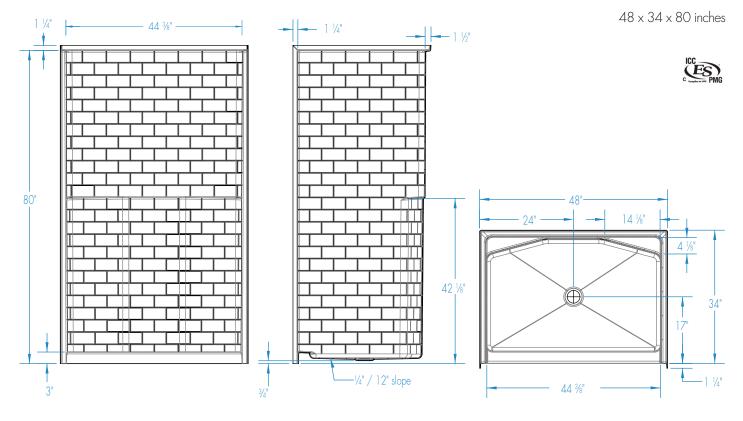

# 14834STT - EVERYDAY SHOWERS

 $48 \times 34 \times 80$  inches

#### DIMENSIONS

| Specifications                  | inches      |  |  |
|---------------------------------|-------------|--|--|
| Width: Overall / Net            | 48          |  |  |
| Depth: Overall / Net            | 35 ¼ / 34   |  |  |
| Height: Overall / Net           | 81 1/4 / 80 |  |  |
| Enclosure Opening               | 44 <b>¾</b> |  |  |
| Skirt Height                    | 3           |  |  |
| Drain Rough-In (from Back Wall) | 17          |  |  |
| Drain Rough-In (from Side Wall) | 24          |  |  |
| Drain: Diameter / Clearance     | 3 1/4 / 3/4 |  |  |
|                                 |             |  |  |