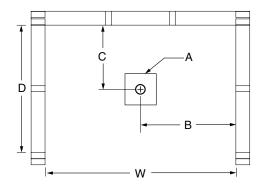

### FRAMING DIMENSIONS inches

| Туре   | <b>D</b><br>Depth | W<br>Width | <b>H</b><br>Height | А       | В  | С  |
|--------|-------------------|------------|--------------------|---------|----|----|
| Alcove | 35 1⁄4            | 48 1⁄8     | -                  | Box Out | 24 | 17 |