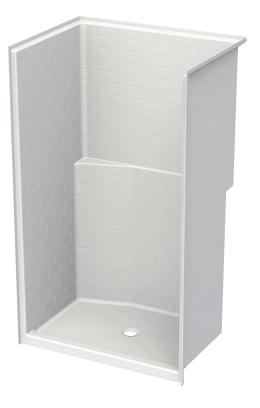

# 14834STT - EVERYDAY SHOWERS

 $48 \times 34 \times 80$  inches

- Shower stall
- Subway tile finish
- Molded toiletry shelves
- Center drain
- AcrylX<sup>™</sup> applied acrylic surface
- Lifetime limited warranty