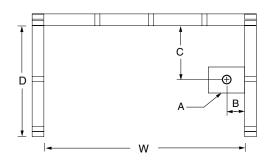

### FRAMING DIMENSIONS inches

| Туре   | <b>D</b><br>Depth | <b>W</b><br>Width | <b>H</b><br>Height | А       | В             | С           |
|--------|-------------------|-------------------|--------------------|---------|---------------|-------------|
| Alcove | 31 ½              | 60 1/8            |                    | Box Out | 2 <b>5</b> /8 | 13 <b>%</b> |