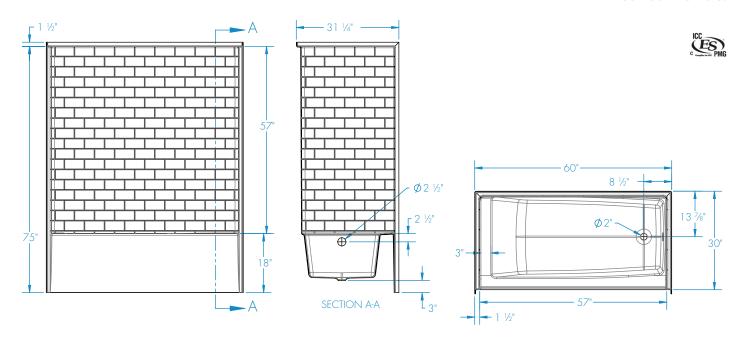

### **DIMENSIONS**

| Specifications                  | inches      |  |  |
|---------------------------------|-------------|--|--|
| Width: Overall / Net            | 60          |  |  |
| Depth: Overall / Net            | 31 1/4 / 30 |  |  |
| Height: Overall / Net           | 76 ½ / 75   |  |  |
| Enclosure Opening               | 57          |  |  |
| Skirt Height                    | 18          |  |  |
| Drain Rough-In (from Back Wall) | 13 7/8      |  |  |
| Drain Rough-In (from Side Wall) | 2 5/8       |  |  |
| Drain: Diameter / Clearance     | 2 / 3       |  |  |

### FRAMING DIMENSIONS inches

| Туре   | <b>D</b><br>Depth | <b>W</b><br>Width | <b>H</b><br>Height | А       | В             | С           |
|--------|-------------------|-------------------|--------------------|---------|---------------|-------------|
| Alcove | 31 ½              | 60 1/8            |                    | Box Out | 2 <b>5</b> /8 | 13 <b>%</b> |