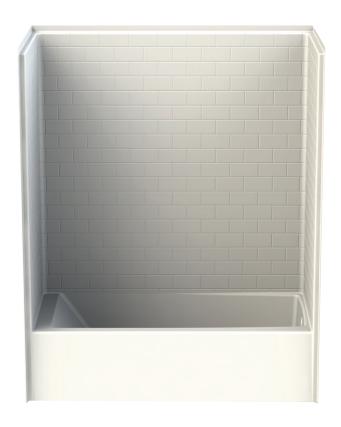

$60 \times 30 \times 75$  inches

## **FEATURES**

- Tub-shower
- Subway tile finish
- Ergonomic backrest
- Above-floor rough
- Slip-resistant textured bottom
- Left or right hand drain
- AcrylX<sup>™</sup> applied acrylic surface
- Lifetime limited warranty

# 6030STTM

 $60 \times 30 \times 75$  inches

FEATURES lbs Dimensional Tolerance ± %". Dimensions needed for site preparation should be measured from the unit. Aquatic assumes no responsibility for preparatory work.