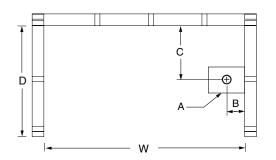

## FRAMING DIMENSIONS inches

| Туре   | <b>D</b><br>Depth | <b>W</b><br>Width | <b>H</b><br>Height | Α       | В             | С           |
|--------|-------------------|-------------------|--------------------|---------|---------------|-------------|
| Alcove | 31 ½              | 60 1/8            |                    | Box Out | 2 <b>5</b> /8 | 13 <b>%</b> |