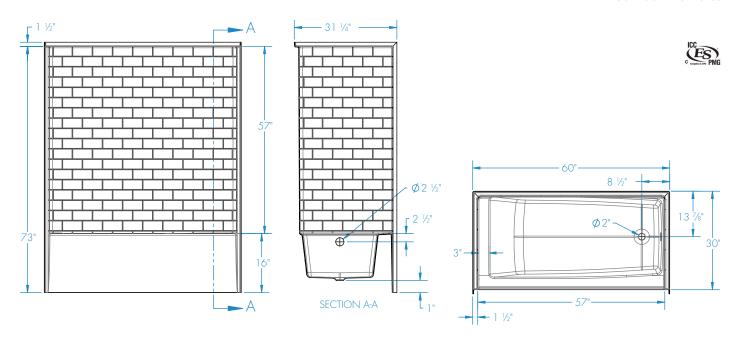

## **DIMENSIONS**

| Specifications                  | inches      |  |  |  |
|---------------------------------|-------------|--|--|--|
| Width: Overall / Net            | 60          |  |  |  |
| Depth: Overall / Net            | 31 1/4 / 30 |  |  |  |
| Height: Overall / Net           | 74 ½ / 73   |  |  |  |
| Enclosure Opening               | 57          |  |  |  |
| Skirt Height                    | 16          |  |  |  |
| Drain Rough-In (from Back Wall) | 13 7/8      |  |  |  |
| Drain Rough-In (from Side Wall) | 2 5/8       |  |  |  |
| Drain: Diameter / Clearance     | 2 / 1       |  |  |  |

## SUMP DATA

| Top of Drain to<br>Bottom of Overflow | Capacity           | Min. Operating    | WIDTH @     | centerline | DEPTH @ centerline |        |
|---------------------------------------|--------------------|-------------------|-------------|------------|--------------------|--------|
|                                       | to Overtlow<br>gal | Capacity —<br>gal | Тор         | Bottom     | Тор                | Bottom |
| 10 %                                  | 44                 | -                 | 52 <b>¼</b> | 43 ½       | 24 <b>½</b>        | 21 3⁄4 |