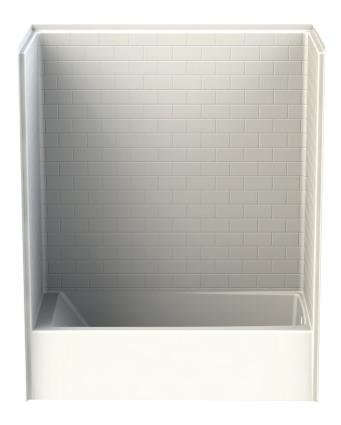

## **FEATURES**

- Tub-shower
- Subway tile finish
- Ergonomic backrest
- Slip-resistant textured bottom
- Left or right hand drain
- AcrylX<sup>™</sup> applied acrylic surface
- Lifetime limited warranty

# 6030STT

 $60 \times 30 \times 73$  inches

FEATURES lbs Dimensional Tolerance ± %". Dimensions needed for site preparation should be measured from the unit. Aquatic assumes no responsibility for preparatory work.

| Model #             | Material | Wall Finish | Jets | Motor | Controls | Drain    | Net Wt. | Pkg. Wt. |
|---------------------|----------|-------------|------|-------|----------|----------|---------|----------|
| Tub-Shower #6030STT | AcrylX™  | Subway Tile | -    | =     | =        | LH or RH | 122     | 127      |