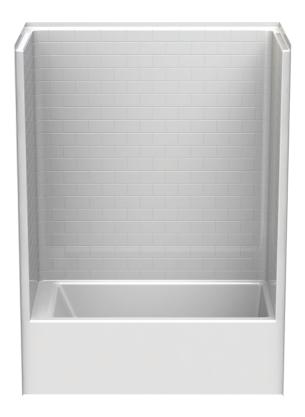

## **FEATURES**

- Tub-shower
- Subway tile finish
- Ergonomic backrest
- Above-floor rough
- Slip-resistant textured bottom
- Left or right hand drain
- AcrylX<sup>™</sup> applied acrylic surface
- Lifetime limited warranty

# 6032STTM

FEATURES Ibs Dimensional Tolerance ± %". Dimensions needed for site preparation should be measured from the unit. Aquatic assumes no responsibility for preparatory work.

| Model #                  | Material | Wall Finish | Jets | Motor | Controls | Drain    | Net Wt. | Pkg. Wt. |
|--------------------------|----------|-------------|------|-------|----------|----------|---------|----------|
| AFR Tub-Shower #6032STTM | AcrylX™  | Subway Tile | -    | -     | _        | LH or RH | 140     | 145      |