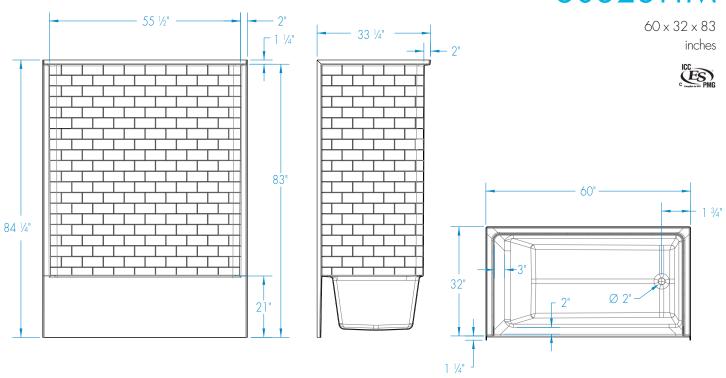

60 x 32 x 83 inches

### **DIMENSIONS**

| Specifications                  | inches      |  |  |  |
|---------------------------------|-------------|--|--|--|
| Width: Overall / Net            | 60          |  |  |  |
| Depth: Overall / Net            | 32 / 33 1/4 |  |  |  |
| Height: Overall / Net           | 84 1/4 / 83 |  |  |  |
| Enclosure Opening               | 55 <b>½</b> |  |  |  |
| Skirt Height                    | 21          |  |  |  |
| Drain Rough-In (from Back Wall) | 16          |  |  |  |
| Drain Rough-In (from Side Wall) | ] 3/4       |  |  |  |
| Drain: Diameter / Clearance     | 2 / 3 3/4   |  |  |  |
|                                 |             |  |  |  |