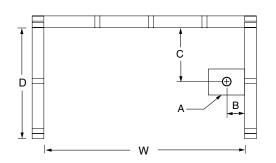

## FRAMING DIMENSIONS inches

| Туре   | <b>D</b><br>Depth | <b>W</b><br>Width | H<br>Height | Α       | В     | С  |  |
|--------|-------------------|-------------------|-------------|---------|-------|----|--|
| Alcove | 33 1/2            | 60 1/8            | _           | Box Out | 1 3/4 | 16 |  |