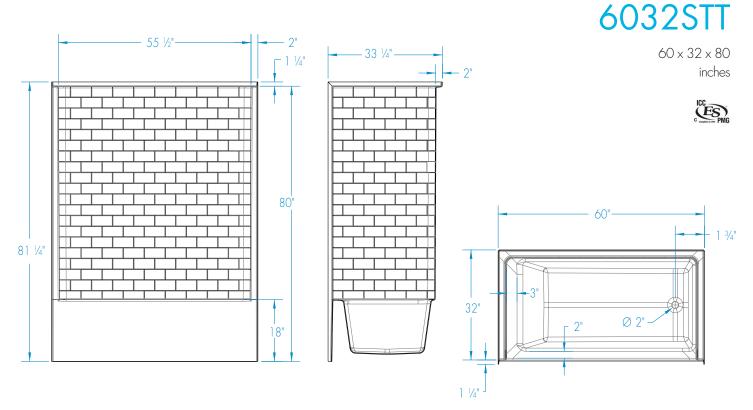

## 6032STT - EVERYDAY TUB/SHOWERS

 $60 \times 32 \times 80$  inches

## DIMENSIONS

| Specifications                  | inches      |
|---------------------------------|-------------|
| Width: Overall / Net            | 60          |
| Depth: Overall / Net            | 32 / 33 1⁄4 |
| Height: Overall / Net           | 81 1/4 / 80 |
| Enclosure Opening               | 55 ½        |
| Skirt Height                    | 18          |
| Drain Rough-In (from Back Wall) | 16          |
| Drain Rough-In (from Side Wall) | ] ¾         |
| Drain: Diameter / Clearance     | 2 / 3/4     |
|                                 |             |