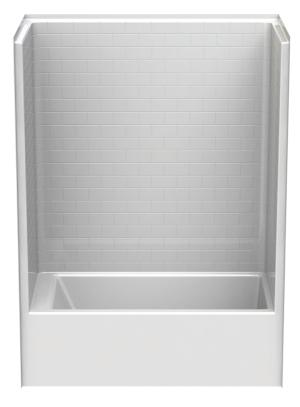

## 6032STT - EVERYDAY TUB/SHOWERS

 $60 \times 32 \times 80$  inches

# Ł

- Tub-shower
- Subway tile finish
- Ergonomic backrest
- Slip-resistant textured bottom
- Left or right hand drain
- AcrylX<sup>™</sup> applied acrylic surface
- Lifetime limited warranty