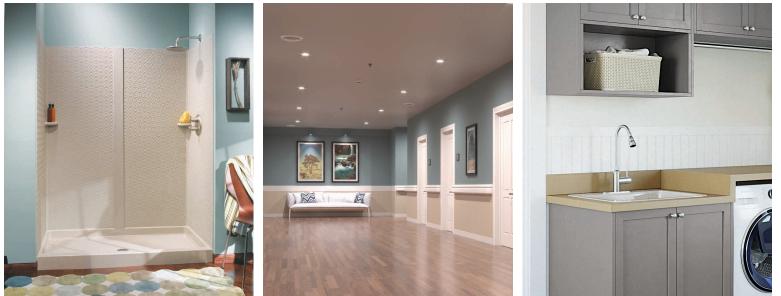

## Decorative Walls

Save time, money and hassle by eliminating wall damage.

Swanstone decorative wall panels are perfect for wall protection in high-traffic areas. They're a great way to protect the most vulnerable part of the wall, while adding architectural interest and design detail.

Resistant to cracks, gouges and dings. Easy to install, clean and repair.

newable face micals Hea

lmpact Resistar

| Product Name   SKU | Dimensions                                                                                                       | Product Name   SKU | Dimensions                                                              |
|--------------------|------------------------------------------------------------------------------------------------------------------|--------------------|-------------------------------------------------------------------------|
|                    | Swanstone Classic Smooth<br>Wainscoting Panels<br>(One panel)<br>SS-3672SK<br>Fits size 36"H x 72"W<br>SS-3696SK |                    | Geometric (GO)<br><b>DWP-3696GO-1</b><br>Fits size 36"W x 96"H          |
|                    | Fits size 36"H x 96"W<br>SS-4896SK<br>Fits size 48"H x 96"W<br>SS-30145SK<br>Fits size 30"H x 145"W              |                    | Beadboard (BB)<br>DWP-3696BB-1<br>Fits size 36"W x 96"H                 |
|                    | Pebble (PB)<br>DWP-3696PB-1<br>Fits size 36"W x 96"H                                                             |                    | Tangier (TN)<br><b>DWP-3696TN-1</b><br>Fits size 36"W x 96"H            |
|                    | Barcelona (BA)<br>DWP-3696BA-1<br>Fits size 36"W x 96"H                                                          |                    | Wainscot Beadboard (WB)<br><b>DWP-9636WB-1</b><br>Fits size 96"W x 36"H |