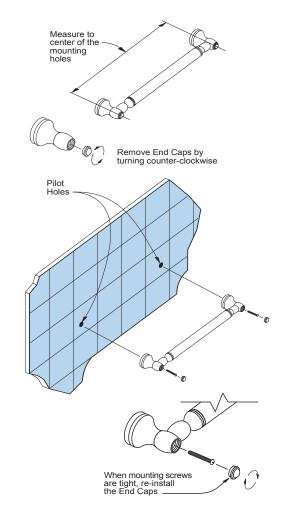

- I. Determine the location on the shower wall where th decorative bar will be mounted.
- 2. Remove End Caps. Use care to avoid scratches to the finish. See Detail.
- 3. Carefully measure and mark the mounting hole location on the shower wall.
- 4. Drill pilot holes through the wall of the bathing fixture. Pilot holes should be slightly smaller than the mounting screws. Do not drill through the wood backing.
- 5. Apply a generous amount of 100% silicone caulking around each hole before installing the bar.
- 6. Fasten the decorative bar to the wall by tightening the provided mounting screws into the wood backing.

CAUTION: Do not overtighten to the point of stripping the screws. When satisfied with the fit, re-install the covers on the ends of the bar to complete the installation.

Note: If wood backing is not present, it is the responsibility