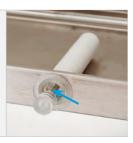

## "Smove" self closing bumper

This device acts as a "shock absorber", yet allows complete closing! The Smove system is a revolutionary door buffer mechanism that stops the doors just short of closing and then slowly eases it shut – smoothly & silently.