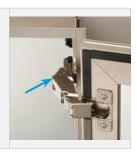

## Adjustable hinges

MAAX medicine cabinets use a 6-way adjustable concealed hinge with a 170° opening for easy access (select models only).