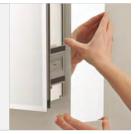

#### Mirror trim kit

Easy to install trim kit for surface mounted medicine cabinet.