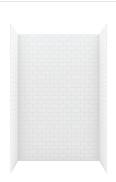

#### **Solid Surface Wall Kit**

Dimensions:  $36" D \times 62" W \times 96" H$ 

Color: White

Pattern: 3" x 6" Subway

Model #: STMK963662PL.900

## **Key Benefits**

- Compression, heat molded material is 5x's stronger!
- Impervious to chemicals and corrosive solvents.
- Color and texture thorough, with no surface coating to crack or chip.