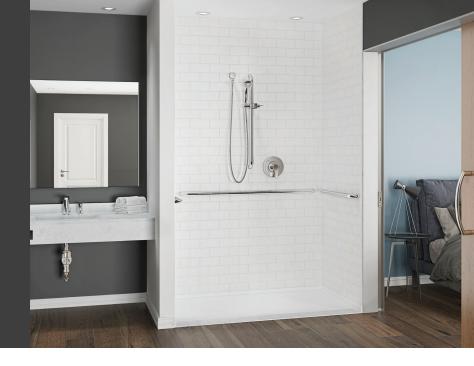

# HOSPITALITY SOLUTIONS BY AMERICAN \*\*BATH GROUP

The Modern Shower Package features an ADA trench shower base and a solid surface wall kit.

# **ADA Bath Solutions** Subway Tile

#### **Solid Surface Wall Kit**

Dimensions:  $36" D \times 62" W \times 96" H$ 

Color: White

Pattern: 3" x 6" Subway

Model #: STMK963662PL.900

#### **ADA Trench Shower Base**

Dimensions: 32"  $D \times 60$ " W

Color: White Drain: Trench

**Drain Location:** Front **Model #:** SBF-3462