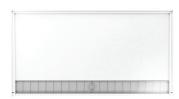

#### **ADA Trench Shower Base**

Dimensions: 32"  $D \times 60$ " W

Color: White Drain: Trench

**Drain Location:** Front **Model #:** SBF-3462

### **Key Benefits**

- ADA compliant.
- Low threshold provides easy access; no ramp required.
- Wide trough drain eliminates need for additional water dam.