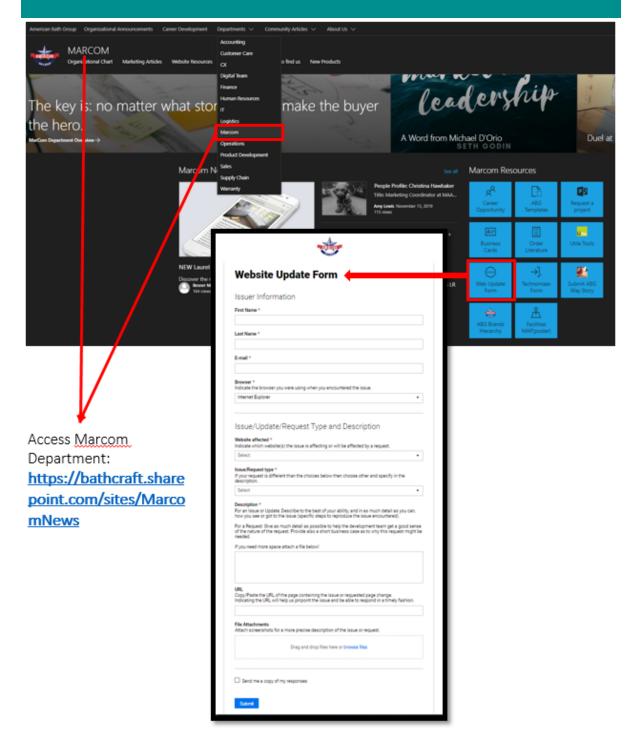

## **WEBSITE CHANGES REQUEST**

If you find information in MAAX website or price list that is not accurate and needs to be adjusted or removed, you can submit a Web Update Request to demand the change.

All you need to do is access ABG/MARCOM by using this link: <a href="https://bathcraft.sharepoint.com/sites/MarcomNews">https://bathcraft.sharepoint.com/sites/MarcomNews</a>

In the section Marcom resources on the bottom right, click on "Web Update Form"

This will open up a "Website Update Form" all you need to do is fill out your contact details, the details of your request and the URL you found the inaccurate information.