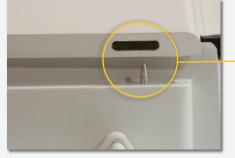

### Front Side Installation

Aluminum Pin & Slot System allow for a contractor friendly front side installation.

#### Aluminum Pin & Slot System

Integral self-locating metal guide pins.

Metal conduit around perimeter of each panel.