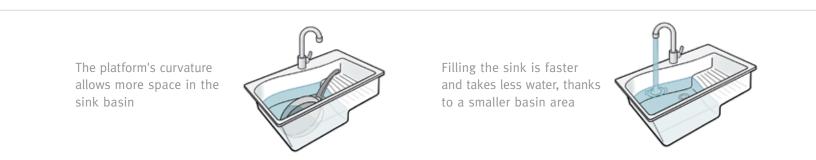

QUSB-2522 Undermount 24"W x 21"D (610mm x 533mm) 9" (229mm) deep bowl

sink for a quick and easy kitchen update.

QZLS-3322 Drop-In 33"W x 22"D (838mm x 559mm) 10" (254mm) deep bowl, 7" (178mm) deep bowl

This style's low divider means plenty

QULS-3322 Undermount 32"W x 21"D (813mm x 533mm) 10" (254mm) deep bowl, 7" (178mm) deep bowl

of room for large pots and pans.

The curvature allows more space in the sink basin The low divider provides separate areas for food preparation and cleanup