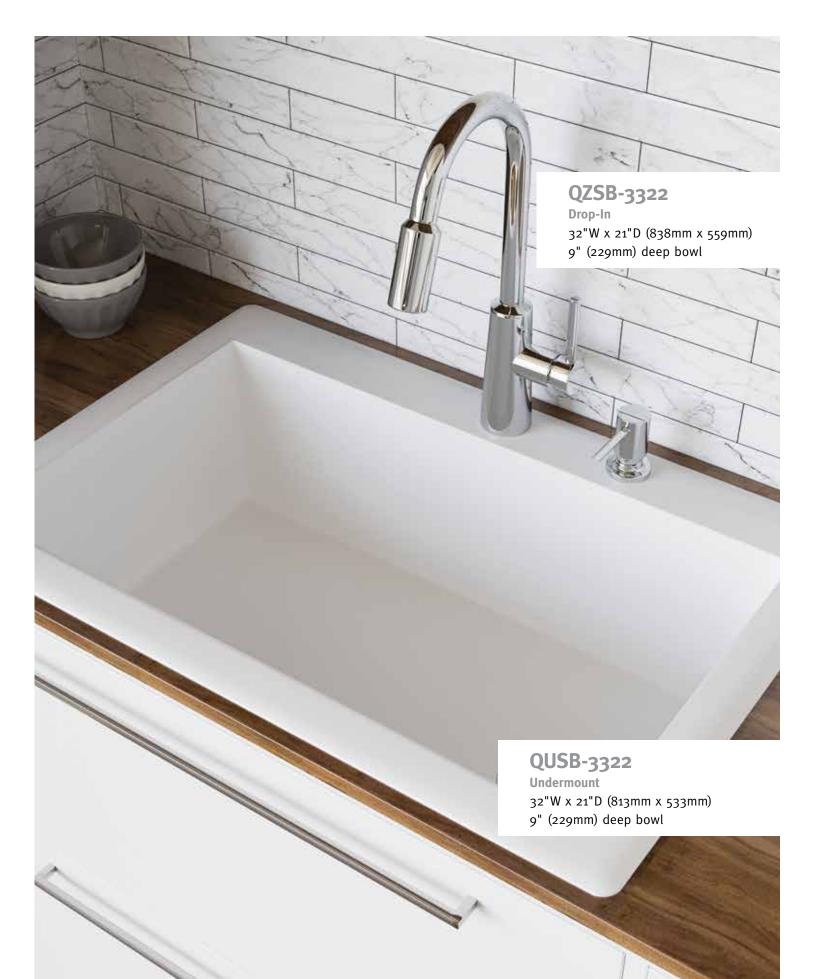

## Functional, Beautiful Sinks to Maximize Your Workspace

The real beauty of Swan Granite Sinks goes deeper than just surface appearances. Available in a range of single and double bowl configurations, our drop-in and undermount style sinks are ideal for both new construction and remodeling projects.

With design features like extra deep bowls, low dividers and integrated drying platforms, you can enjoy a level of utility and performance that rivals top professional kitchens – right in your own home.