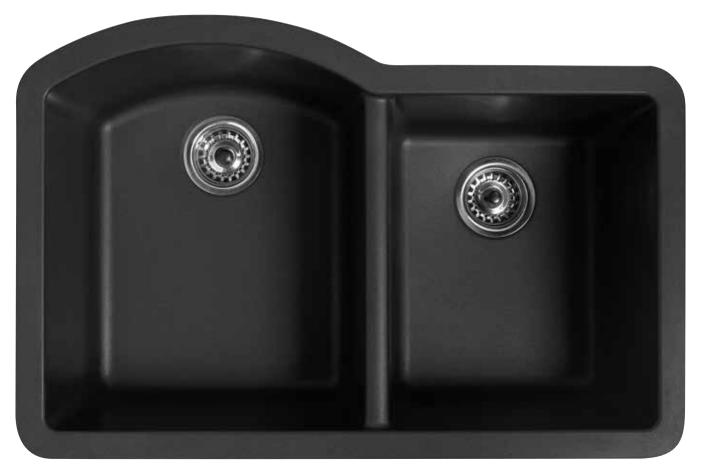

QULS-3322 Undermount 32"W x 21"D (813mm x 533mm) 10" (254mm) deep bowl, 7" (178mm) deep bowl

of room for large pots and pans.

The curvature allows more space in the sink basin The low divider provides separate areas for food preparation and cleanup

QZRC-3322 Drop-In 33"W x 22"D (838mm x 559mm) 9" (229mm) deep bowls

QURC-3322 Undermount 32"W x 21"D (813mm x 533mm) 9" (229mm) deep bowls

Asymmetrical, sweeping bevels and tight corner radii make these sinks truly unique.