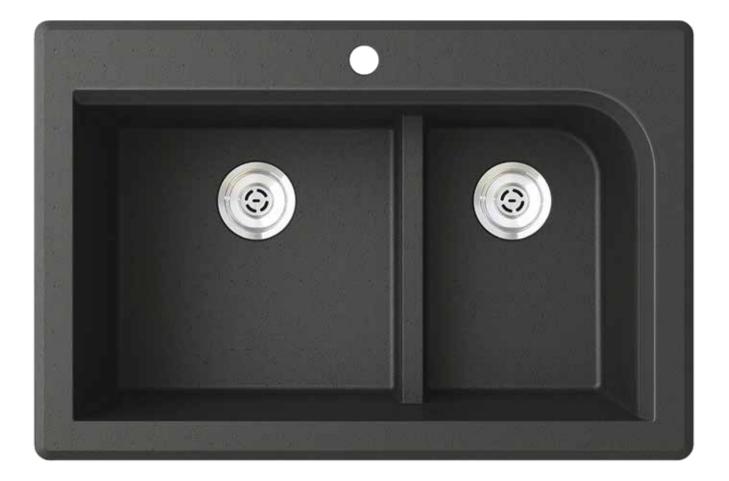

QZRC-3322 Drop-In 33"W x 22"D (838mm x 559mm) 9" (229mm) deep bowls

QURC-3322 Undermount 32"W x 21"D (813mm x 533mm) 9" (229mm) deep bowls

Asymmetrical, sweeping bevels and tight corner radii make these sinks truly unique.