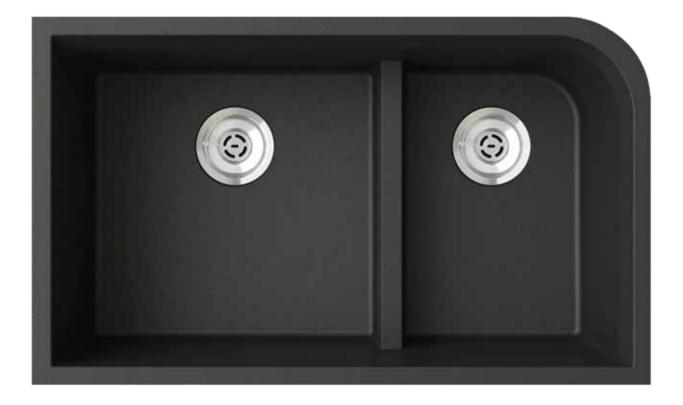

QZRC-3322 Drop-In 33"W x 22"D (838mm x 559mm) 9" (229mm) deep bowls

QURC-3322 Undermount 32"W x 21"D (813mm x 533mm) 9" (229mm) deep bowls

Asymmetrical, sweeping bevels and tight corner radii make these sinks truly unique.