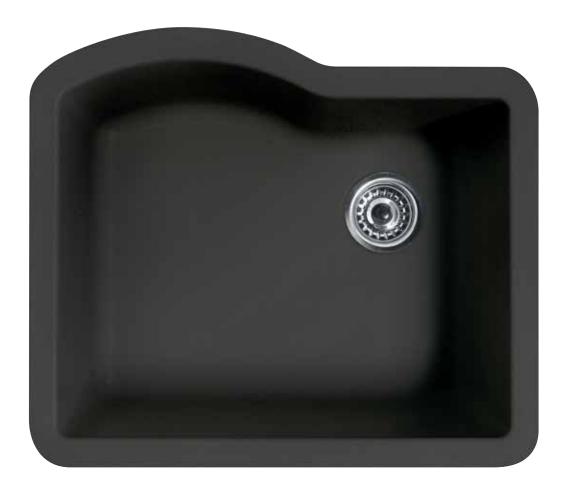

QUED-3322 Undermount 32"W x 21"D (813mm x 533mm) 9" (229mm) deep bowls

sink features—such as large, deep double bowls.

QZSB-2522 Drop-In 25"W x 22"D (635mm x 559mm) 9" (229mm) deep bowl

These standard sizes makes this an ideal replacement

QUSB-2522 Undermount 24"W x 21"D (610mm x 533mm) 9" (229mm) deep bowl

sink for a quick and easy kitchen update.

QZLS-3322 Drop-In 33"W x 22"D (838mm x 559mm) 10" (254mm) deep bowl, 7" (178mm) deep bowl

This style's low divider means plenty