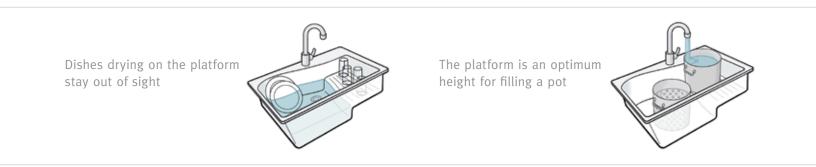

With design features like extra deep bowls, low dividers and integrated drying platforms, you can enjoy a level of utility and performance that rivals top professional kitchens – right in your own home.

QZAD-3322 Drop-In 33"W x 22"D (838mm x 559mm) 10" (254mm) deep bowl, 6" (153mm) deep shelf

The innovative raised platform with decorative channels is great

QUAD-3322 Undermount 32"W x 21"D (813mm x 533mm) 10" (254mm) deep bowl, 6" (153mm) deep shelf

for food prep, dishwashing and cleanup - and it's beautiful, too.

Drop-In 33"W x 22"D (838mm x 559mm) 9" (229mm) deep bowls

QZED-3322 Drop-In 33"W x 22"D (838mm x 559mm) 9" (229mm) deep bowls

The contemporary design is integrated with classic