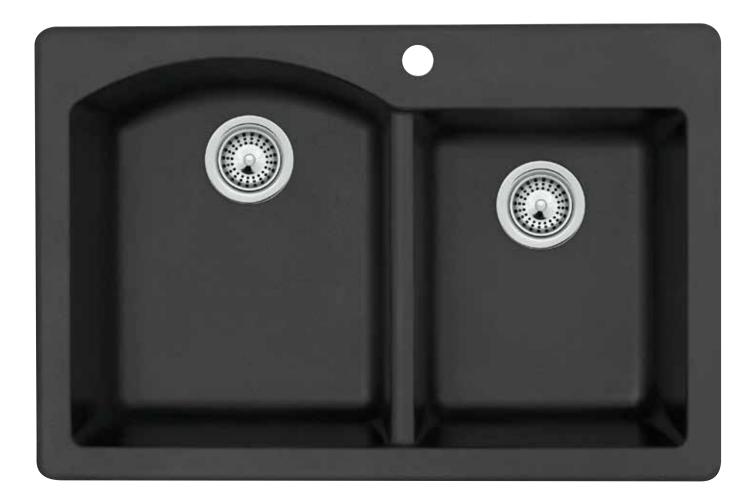

QUSB-2522 Undermount 24"W x 21"D (610mm x 533mm) 9" (229mm) deep bowl

sink for a quick and easy kitchen update.

QZLS-3322 Drop-In 33"W x 22"D (838mm x 559mm) 10" (254mm) deep bowl, 7" (178mm) deep bowl

This style's low divider means plenty

QULS-3322 Undermount 32"W x 21"D (813mm x 533mm) 10" (254mm) deep bowl, 7" (178mm) deep bowl

of room for large pots and pans.

The curvature allows more space in the sink basin The low divider provides separate areas for food preparation and cleanup