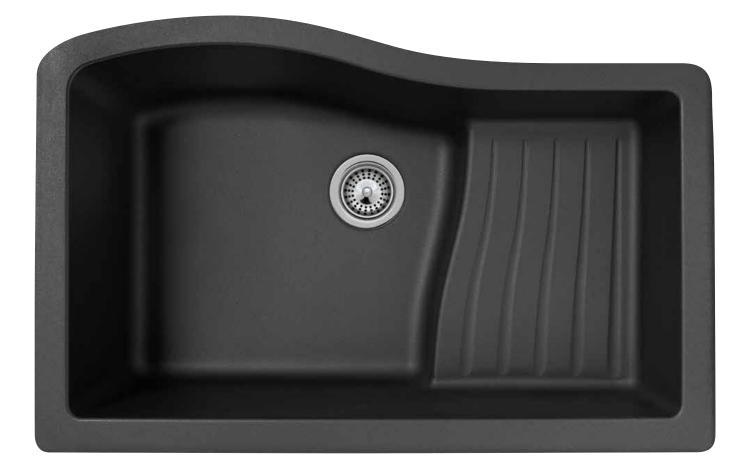

QUSB-2522 Undermount 24"W x 21"D (610mm x 533mm) 9" (229mm) deep bowl

sink for a quick and easy kitchen update.

QZLS-3322 Drop-In 33"W x 22"D (838mm x 559mm) 10" (254mm) deep bowl, 7" (178mm) deep bowl

This style's low divider means plenty

QULS-3322 Undermount 32"W x 21"D (813mm x 533mm) 10" (254mm) deep bowl, 7" (178mm) deep bowl

of room for large pots and pans.

The curvature allows more space in the sink basin The low divider provides separate areas for food preparation and cleanup