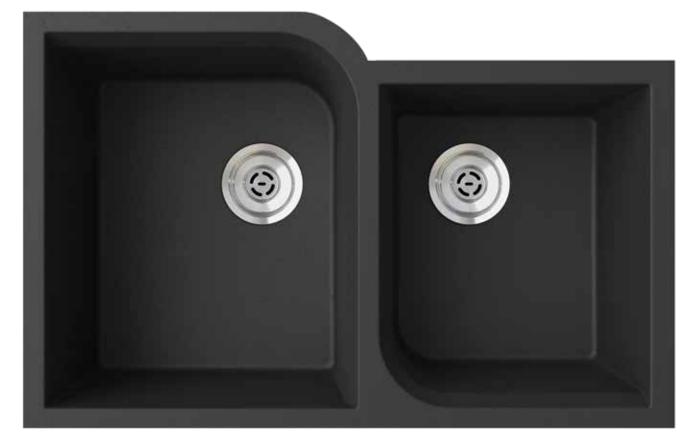

QZRC-3322 Drop-In 33"W x 22"D (838mm x 559mm) 9" (229mm) deep bowls

QURC-3322 Undermount 32"W x 21"D (813mm x 533mm) 9" (229mm) deep bowls

Asymmetrical, sweeping bevels and tight corner radii make these sinks truly unique.