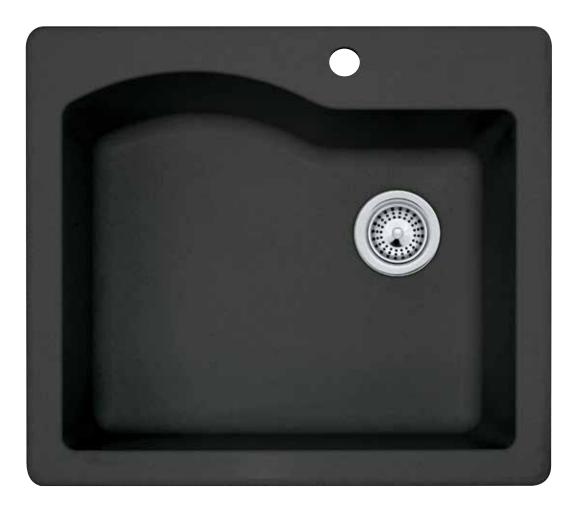

QUED-3322 Undermount 32"W x 21"D (813mm x 533mm) 9" (229mm) deep bowls

sink features—such as large, deep double bowls.

QZSB-2522 Drop-In 25"W x 22"D (635mm x 559mm) 9" (229mm) deep bowl

These standard sizes makes this an ideal replacement

QUSB-2522 Undermount 24"W x 21"D (610mm x 533mm) 9" (229mm) deep bowl

sink for a quick and easy kitchen update.

QZLS-3322 Drop-In 33"W x 22"D (838mm x 559mm) 10" (254mm) deep bowl, 7" (178mm) deep bowl

This style's low divider means plenty