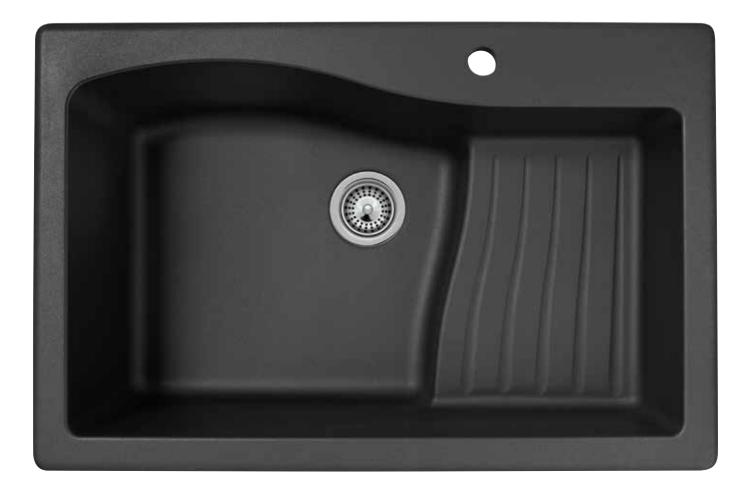

QZAD-3322 Drop-In 33"W x 22"D (838mm x 559mm) 10" (254mm) deep bowl, 6" (153mm) deep shelf

The innovative raised platform with decorative channels is great

QUAD-3322 Undermount 32"W x 21"D (813mm x 533mm) 10" (254mm) deep bowl, 6" (153mm) deep shelf

for food prep, dishwashing and cleanup - and it's beautiful, too.

Drop-In 33"W x 22"D (838mm x 559mm) 9" (229mm) deep bowls

QZED-3322 Drop-In 33"W x 22"D (838mm x 559mm) 9" (229mm) deep bowls

The contemporary design is integrated with classic