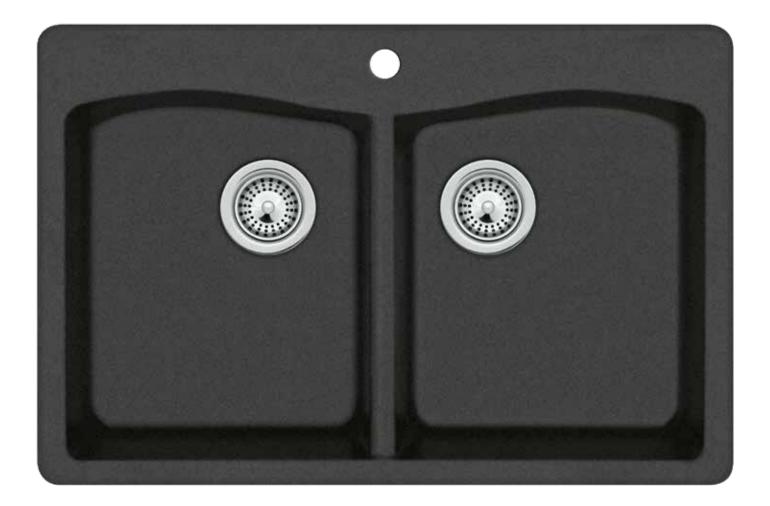

QUED-3322 Undermount 32"W x 21"D (813mm x 533mm) 9" (229mm) deep bowls

sink features—such as large, deep double bowls.

QZSB-2522 Drop-In 25"W x 22"D (635mm x 559mm) 9" (229mm) deep bowl

These standard sizes makes this an ideal replacement