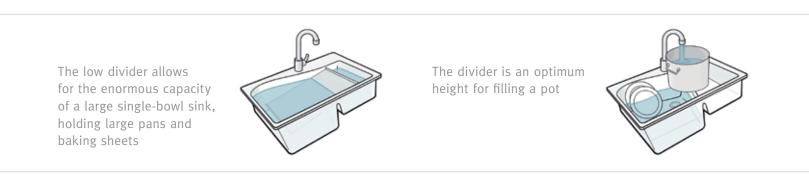

QUSB-2522 Undermount 24"W x 21"D (610mm x 533mm) 9" (229mm) deep bowl

sink for a quick and easy kitchen update.

QZLS-3322 Drop-In 33"W x 22"D (838mm x 559mm) 10" (254mm) deep bowl, 7" (178mm) deep bowl

This style's low divider means plenty

QULS-3322 Undermount 32"W x 21"D (813mm x 533mm) 10" (254mm) deep bowl, 7" (178mm) deep bowl

of room for large pots and pans.

The curvature allows more space in the sink basin The low divider provides separate areas for food preparation and cleanup