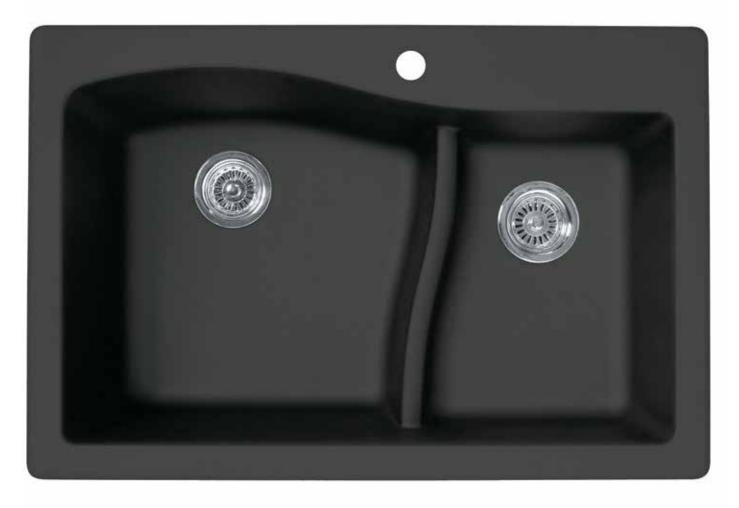

QUSB-2522 Undermount 24"W x 21"D (610mm x 533mm) 9" (229mm) deep bowl

sink for a quick and easy kitchen update.

QZLS-3322 Drop-In 33"W x 22"D (838mm x 559mm) 10" (254mm) deep bowl, 7" (178mm) deep bowl

This style's low divider means plenty

QULS-3322 Undermount 32"W x 21"D (813mm x 533mm) 10" (254mm) deep bowl, 7" (178mm) deep bowl

of room for large pots and pans.

The curvature allows more space in the sink basin The low divider provides separate areas for food preparation and cleanup