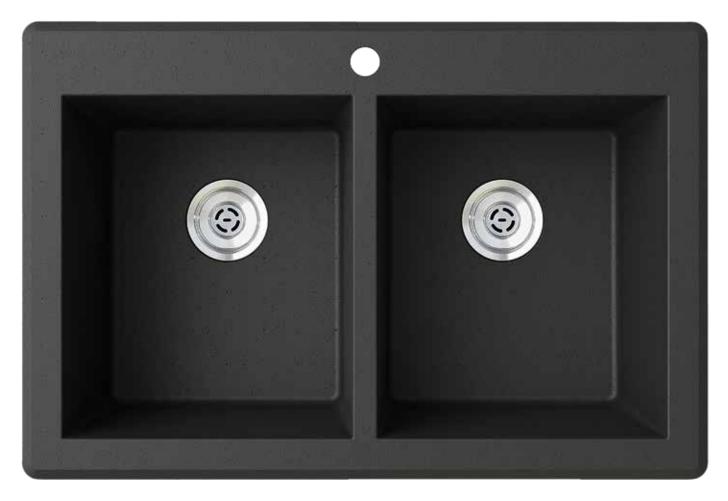

Large, flat deck surfaces and "thin edge" rims visually integrate with countertops.

QZSQ-3322 Drop-In 33" W x 22"D (838mm x 559mm) 9" (229mm) deep bowls

QUSQ-3322 Undermount 32"W x 21"D (813mm x 533mm) 9" (229mm) deep bowls