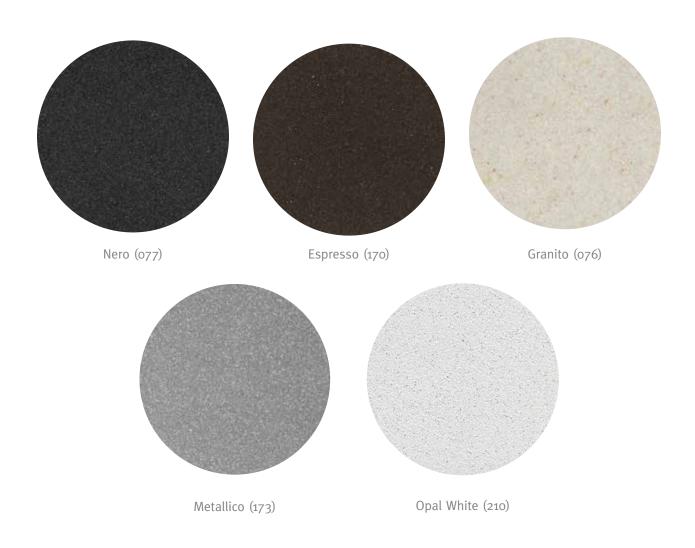

### Great Colors – A Natural for Your Kitchen

The timeless, elemental nature of Swan Granite Sinks are an attractive choice for kitchens. They're available in four soft, organic tones that are not only beautiful on their own, but enhance their surrounding surfaces, making them look richer too.