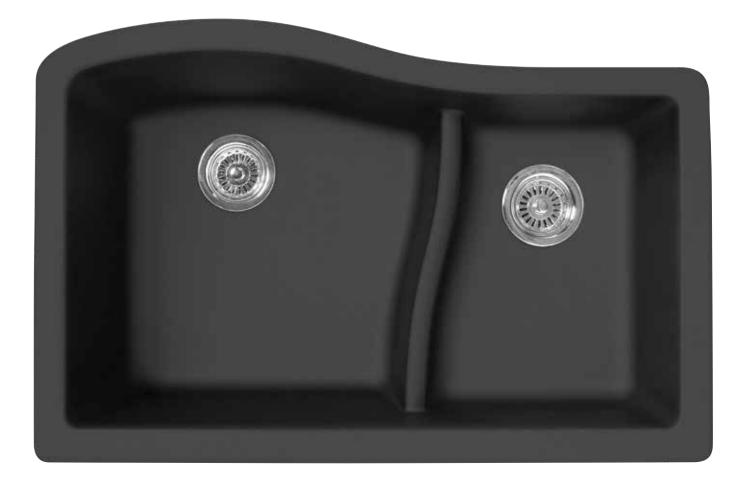

QUSB-2522 Undermount 24"W x 21"D (610mm x 533mm) 9" (229mm) deep bowl

sink for a quick and easy kitchen update.

QZLS-3322 Drop-In 33"W x 22"D (838mm x 559mm) 10" (254mm) deep bowl, 7" (178mm) deep bowl

This style's low divider means plenty

QULS-3322 Undermount 32"W x 21"D (813mm x 533mm) 10" (254mm) deep bowl, 7" (178mm) deep bowl

of room for large pots and pans.

The curvature allows more space in the sink basin The low divider provides separate areas for food preparation and cleanup