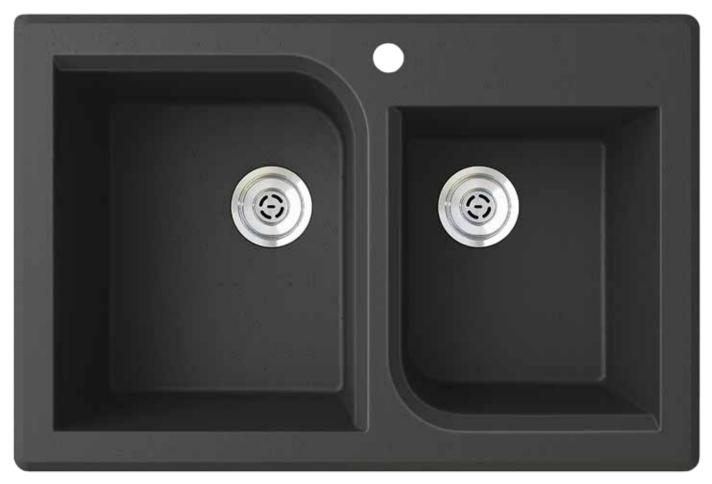

for food prep, dishwashing and cleanup - and it's beautiful, too.

Drop-In 33"W x 22"D (838mm x 559mm) 9" (229mm) deep bowls

QZED-3322 Drop-In 33"W x 22"D (838mm x 559mm) 9" (229mm) deep bowls

The contemporary design is integrated with classic

QUED-3322 Undermount 32"W x 21"D (813mm x 533mm) 9" (229mm) deep bowls

sink features—such as large, deep double bowls.

QZSB-2522 Drop-In 25"W x 22"D (635mm x 559mm) 9" (229mm) deep bowl

These standard sizes makes this an ideal replacement