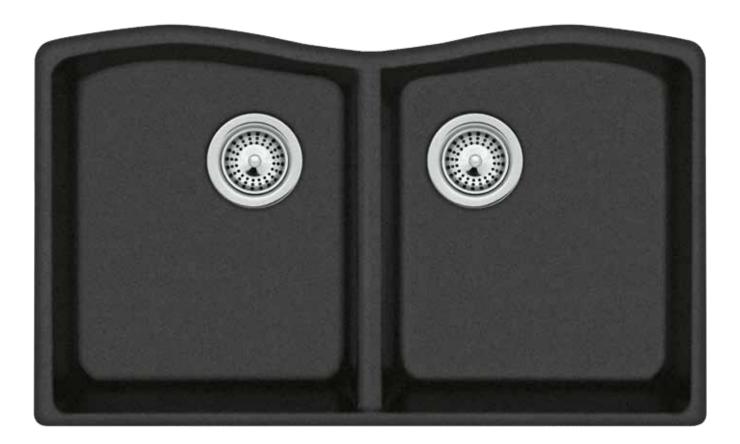

QUSB-2522 Undermount 24"W x 21"D (610mm x 533mm) 9" (229mm) deep bowl

sink for a quick and easy kitchen update.

QZLS-3322 Drop-In 33"W x 22"D (838mm x 559mm) 10" (254mm) deep bowl, 7" (178mm) deep bowl

This style's low divider means plenty

QULS-3322 Undermount 32"W x 21"D (813mm x 533mm) 10" (254mm) deep bowl, 7" (178mm) deep bowl

of room for large pots and pans.

The curvature allows more space in the sink basin The low divider provides separate areas for food preparation and cleanup