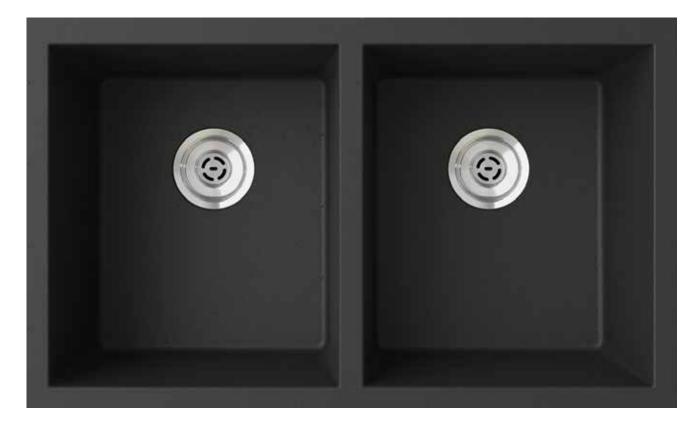

Large, flat deck surfaces and "thin edge" rims visually integrate with countertops.

QZSQ-3322 Drop-In 33" W x 22"D (838mm x 559mm) 9" (229mm) deep bowls

QUSQ-3322 Undermount 32"W x 21"D (813mm x 533mm) 9" (229mm) deep bowls