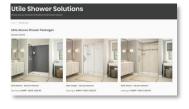

maax.com/products/utile

**Utile Shower Solutions**, you asked and we provided. These **Utile Tub & Shower Packages** contain Utile walls with matching base or tub along with compatible door. All preconfigured for either Alcove, Corner or Bathtub variants

## UTILE SHOWER SOLUTIONS In a nutshell

#### Convenience at your fingertips

If you prefer not to custom configure your Utile walls, **UTILE SHOWER SOLUTIONS** offers combinations of Utile walls with pre-selected base or tub with matching doors while allowing you to modify the colour from the chosen pattern as well as the base size.

Choose your pattern and the desired configuration(corner, alcove or tub)

Walls, base or bathtub, and door