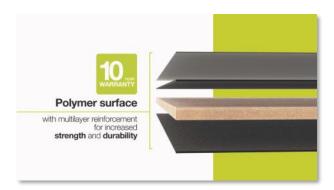

MAAX representative









#### Utile by MAAX - Inspiration Made Easy



#### https://voutu.be/WZhi9OlcCP0

Utile by MAAX is an innovative shower wall solution that comes in a range of rich colors, deep textures and stylish patterns that look like tile, yet installs easily in just 1 day. Clever and innovative, Utile walls are solid, one-piece panels that are quick and easy to install. You'll love the realistic-looking grout lines that don't crack and do not require scrubbing or brushing. Simply enjoy the look!

#### **Utile by MAAX – Shower Wall Panels**



#### https://youtu.be/WZhi9OlcCP0

Utile by MAAX is an innovative shower wall solution that comes in a range of rich colors, deep textures and stylish patterns that look like tile, but installs guickly and easily. Save time & money!



#### Utile by MAAX – Installation Video



#### https://youtu.be/LWbntOIMHtg

help lift and maneuver Utile panels) and does not require professional construction expertise to install. Watch our stepby-step for detailed installation instructions.





#### **UTILE INNOVATION PAGE**

Your launchpad to the Utile experience



## Utile Innovation Page maax.com/utile

The **Utile Innovation Page** is the main area where you'll find all things Utile, featuring links to:



The **Utile Design Tool**, match Utile walls with compatible bases, tubs and doors using our online configurator.

maax.com/utile-configurator

#### Utile Design Tool

# Create your unique shower solution with Utile! To start, select one of the options below. Shewer The Shower ORAT YNAMES FORMS

#### **Individual Product Pag