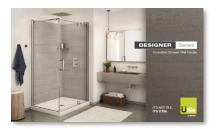

## PRINTED MATERIAL DISPLAY SIGNAGE

10053711 Utile Shower POP Kit

Utile Display
Complete POP kit

Place on the top left corner of the U tile back wall About 8" from the top and 4" from the left

**Shower Wall Panels** 

Quick to install in just 1 day

**TOUCH IT** You won't believe it's not tile!

Particle County 19992789 MCCASTS-

Place in the middle of the U tile back wall Centered and about 28" from the top of the U tile wall