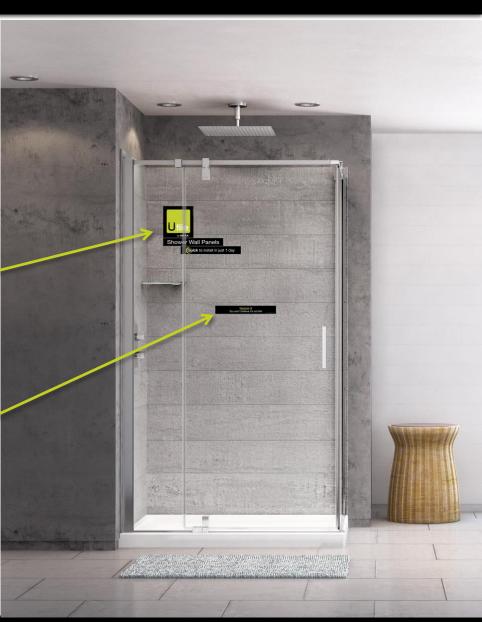

## PRINTED MATERIAL DISPLAY SIGNAGE

10053711 Utile Shower POP Kit

Utile Display
Complete POP kit

Place on the top left corner of the U tile back wall About 8" from the top and 4" from the left

**Shower Wall Panels** 

Quick to install in just 1 day

**TOUCH IT** You won't believe it's not tile!

Particle County 19992789 MCCASTS-

Place in the middle of the U tile back wall Centered and about 28" from the top of the U tile wall