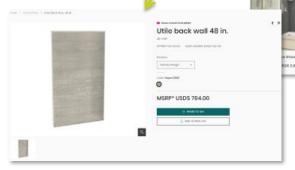

#### **Individual Product Pages**

You can also browse each Utile wall panel on their respective product page. Start by choosing the wall size and once on the Product page, choose the Utile wall pattern and color

#### From the Classic to Designer line, each pattern features unique colour choices

Other useful information also available: Installation Guides / Technical Drawings / HR Images