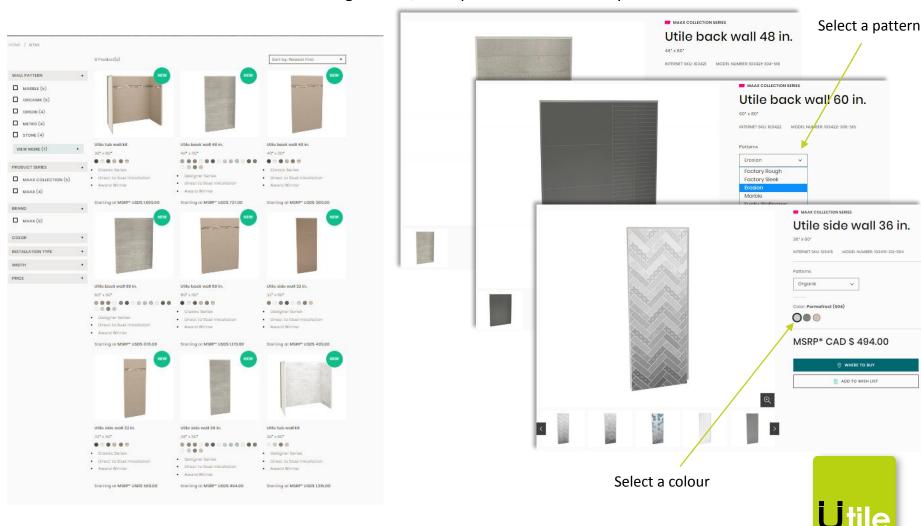

#### **Individual Product Pages**

You can also browse each Utile wall panel on their respective product page. Start by choosing the wall size and once on the Product page, choose the Utile wall pattern and color