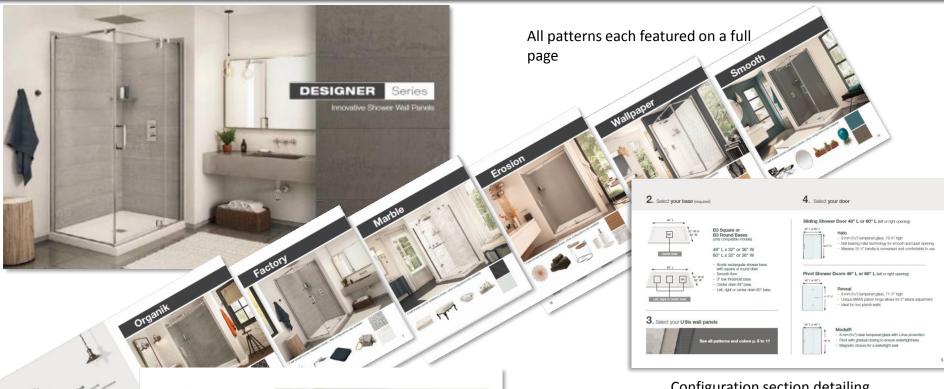

## PRINTED MATERIAL Utile Designer Series Brochure

Installs with ease, Done in 1 day

Get it right the first time with the **Ulok** system designed to perfectly align the walls, slip them together and lock them into place.

#### "Quick and easy installation Save time and money!"

- Quicker to install than standard
- Mistake-proof **Ulok** system makes
- assembly simple and quick

   Direct-to-stud installation
- Grout-free reduced risk of leaks
- No mortar, grout or mess

For more information, view our installation video at

Ulok System

day

Configuration section detailing compatible base and door models

Features and Benefits section

**10053634** Utile Designer Series Book