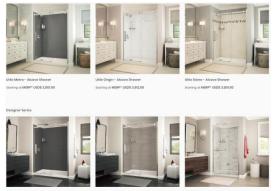

#### **Individual Product Pages**

You can also browse each Utile wall panel on their respective product page. Start by choosing the wall size and once on the Product page, choose the Utile wall pattern and color

#### Convenience at your fingertips

If you prefer not to custom configure your Utile walls, **UTILE SHOWER SOLUTIONS** offers combinations of Utile walls with pre-selected base or tub with matching doors while allowing you to modify the colour from the chosen pattern as well as the base size.

Choose your pattern and the desired configuration(corner, alcove or tub)

Walls, base or bathtub, and door