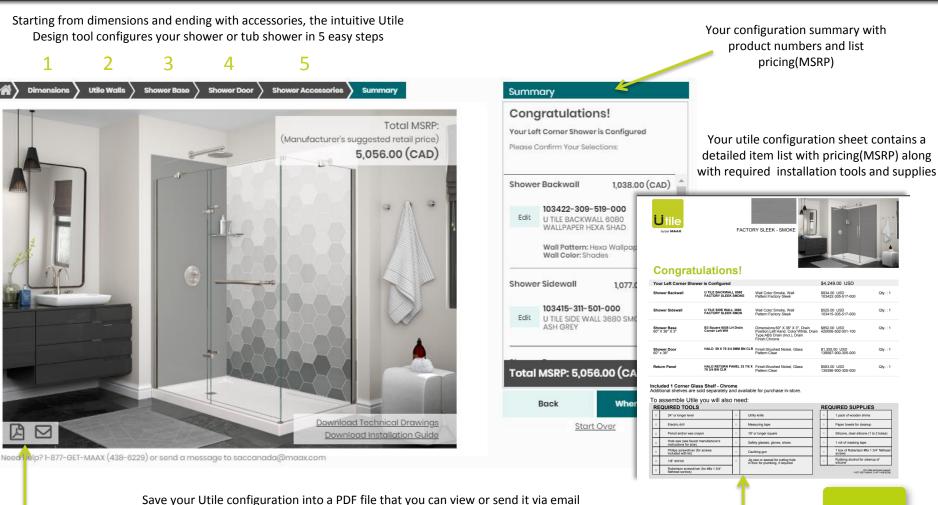

maax.com/products/utile

**Utile Shower Solutions**, you asked and we provided. These **Utile Tub & Shower Packages** contain Utile walls with matching base or tub along with compatible door. All preconfigured for either Alcove, Corner or Bathtub variants

#### Convenience at your fingertips

If you prefer not to custom configure your Utile walls, **UTILE SHOWER SOLUTIONS** offers combinations of Utile walls with pre-selected base or tub with matching doors while allowing you to modify the colour from the chosen pattern as well as the base size.

Choose your pattern and the desired configuration(corner, alcove or tub)

Walls, base or bathtub, and door