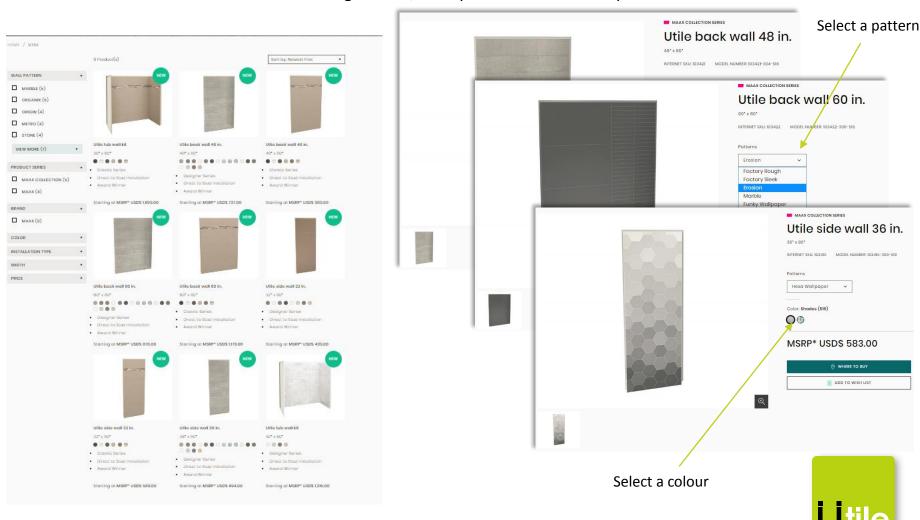

#### **Individual Product Pages**

You can also browse each Utile wall panel on their respective product page. Start by choosing the wall size and once on the Product page, choose the Utile wall pattern and color

#### From the Classic to Designer line, each pattern features unique colour choices

Other useful information also available: Installation Guides / Technical Drawings / HR Images