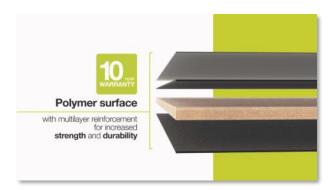

## PRINTED MATERIAL Utile Designer Series Brochure

Installs with ease, Done in 1 day

Get it right the first time with the **Ulok** system designed to perfectly align the walls, slip them together and lock them into place.

#### "Quick and easy installation Save time and money!"

- Quicker to install than standard
- Mistake-proof **Ulok** system makes
- assembly simple and quick

   Direct-to-stud installation
- Grout-free reduced risk of leaks
- No mortar, grout or mess