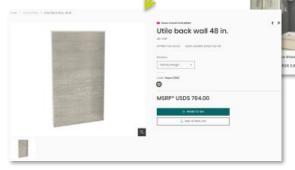

#### **Individual Product Pages**

You can also browse each Utile wall panel on their respective product page. Start by choosing the wall size and once on the Product page, choose the Utile wall pattern and color

#### UTILE PRODUCT PAGE

by MAAX

#### From the Classic to Designer line, each pattern features unique colour choices

Other useful information also available: Installation Guides / Technical Drawings / HR Images