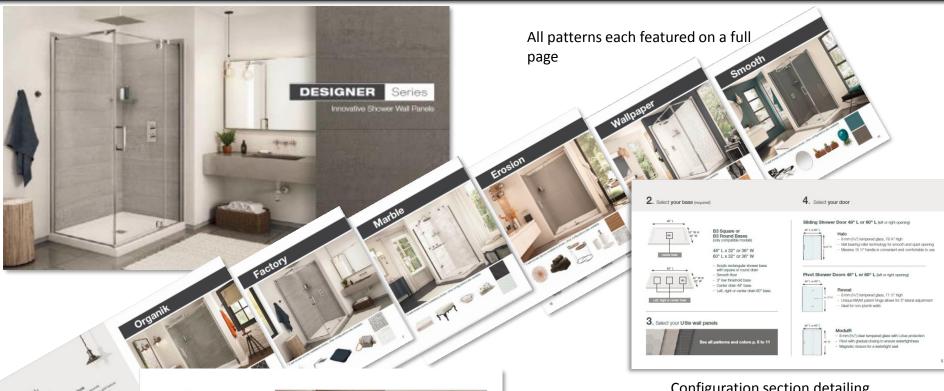

## PRINTED MATERIAL Utile Designer Series Brochure

Installs with ease, Done in 1 day

Get it right the first time with the **Ulok** system designed to perfectly align the walls, slip them together and lock them into place.

#### "Quick and easy installation Save time and money!"

- Quicker to install than standard
- Mistake-proof **Ulok** system makes
- assembly simple and quick

   Direct-to-stud installation
- Grout-free reduced risk of leaks
- No mortar, grout or mess

For more information, view our installation video at:

Ulok System

day

Configuration section detailing compatible base and door models

Features and Benefits section

ABG-MAA-17761 Utile Designer Series Book

#### From the Classic to Designer line, each pattern features unique colour choices

Other useful information also available: Installation Guides / Technical Drawings / HR Images