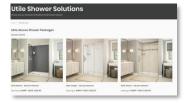

maax.com/products/utile

**Utile Shower Solutions**, you asked and we provided. These **Utile Tub & Shower Packages** contain Utile walls with matching base or tub along with compatible door. All preconfigured for either Alcove, Corner or Bathtub variants

## UTILE SHOWER SOLUTIONS In a nutshell

#### Convenience at your fingertips

If you prefer not to custom configure your Utile walls, **UTILE SHOWER SOLUTIONS** offers combinations of Utile walls with pre-selected base or tub with matching doors while allowing you to modify the colour from the chosen pattern as well as the base size.