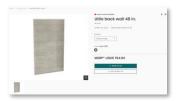

#### **Individual Product Pages**

You can also browse each Utile wall panel on their respective product page. Start by choosing the wall size and once on the Product page, choose the Utile wall pattern and color

#### UTILE PRODUCT PAGE

by MAAX

#### From the Classic to Designer line, each pattern features unique colour choices

Other useful information also available: Installation Guides / Technical Drawings / HR Images