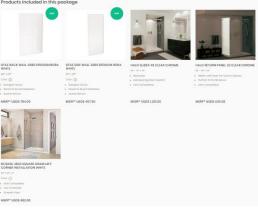

### See the products included in the package and price

#### Convenience at your fingertips

If you prefer not to custom configure your Utile walls, **UTILE SHOWER SOLUTIONS** offers combinations of Utile walls with pre-selected base or tub with matching doors while allowing you to modify the colour from the chosen pattern as well as the base size.