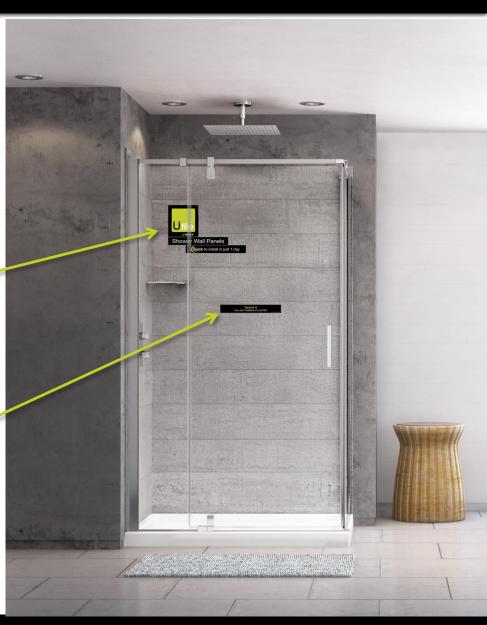

## PRINTED MATERIAL DISPLAY SIGNAGE

ABG-MAA-17762 Utile Shower POP Kit

Utile Display
Complete POP kit

Place on the top left corner of the U tile back wall About 8" from the top and 4" from the left

**Shower Wall Panels** 

Quick to install in just 1 day

**TOUCH IT** You won't believe it's not tile!

Particle County 19992789 MCCASTS-

Place in the middle of the U tile back wall Centered and about 28" from the top of the U tile wall