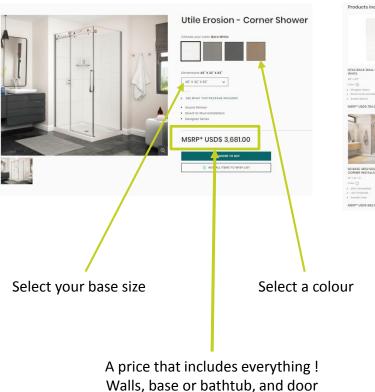

## UTILE SHOWER SOLUTIONS In a nutshell

#### Convenience at your fingertips

If you prefer not to custom configure your Utile walls, **UTILE SHOWER SOLUTIONS** offers combinations of Utile walls with pre-selected base or tub with matching doors while allowing you to modify the colour from the chosen pattern as well as the base size.

Choose your pattern and the desired configuration(corner, alcove or tub)

### See the products included in the package and price