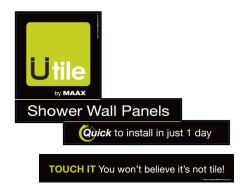

#### **Print**

Consumer Brochure

Display Signage

**Shower Wall Panels** 

**Quick** to install in just 1 day

**TOUCH IT** You won't believe it's not tile!

## PRINTED MATERIAL DISPLAY SIGNAGE

ABG-MAA-17762 Utile Shower POP Kit

Utile Display
Complete POP kit

Place on the top left corner of the U tile back wall About 8" from the top and 4" from the left

**Shower Wall Panels** 

Quick to install in just 1 day

**TOUCH IT** You won't believe it's not tile!

Particle County 19992789 MCCASTS-

Place in the middle of the U tile back wall Centered and about 28" from the top of the U tile wall