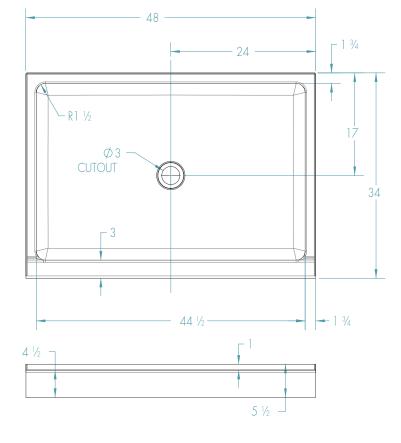

## COMPRESSION-MOLDED SOLID SURFACE SHOWER BASE

Exterior Dimensions: 48W x 34D x 5 ½H Interior Dimensions: 44W x 28D

## **R-3448**

Exterior Dimensions: 48W x 34D x 5 1/2H Interior Dimensions: 44W x 28D inches

> Installation instructions can be found on the abghospitality.com website.

Material to be stacked on pallets.

FEATURES Dimensional Tolerance ± %". Dimensions needed for site preparation should be measured from the unit. American Bath Group assumes no responsibility for preparatory work.

DIMENSIONS

| Specifications                  | inches         |
|---------------------------------|----------------|
| Width:                          | 48             |
| Depth:                          | 34             |
| Height:                         | 5 <b>½</b>     |
| Enclosure Opening:              | 48 <b>¾</b>    |
| Drain Rough-In (from Back Wall) | 17 ¾ <b>16</b> |
| Drain Rough-In (from Side Wall) | 24 ¾ <b>16</b> |
| Threshold:                      | 3              |
|                                 |                |