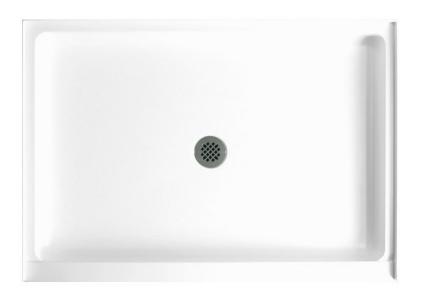

## COMPRESSION-MOLDED SOLID SURFACE SHOWER BASE

Exterior Dimensions: 48W x 34D x 5 ½H Interior Dimensions: 44W x 28D

## **FEATURES**

- Compression-molded solid surface with glass reinforcement technology
- Single threshold
- Impact, chemical and mold resistant
- Impervious to chemicals and corrive solvents
- Color and texture throughout
  no surface coating to crack or chip
- 4 1/2 threshold
- Pebbled, textured bottom surface
- Center drain
- Molded-in FitFlo drain
- Coordinates with other Solid Surface shower systems
- 30-year warranty\*

## **R-3448**

Exterior Dimensions: 48W x 34D x 5 1/2H Interior Dimensions: 44W x 28D inches

> Installation instructions can be found on the abghospitality.com website.

Material to be stacked on pallets.

FEATURES Dimensional Tolerance ± %". Dimensions needed for site preparation should be measured from the unit. American Bath Group assumes no responsibility for preparatory work.