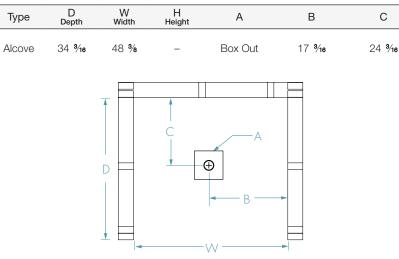

reshold Height | Pkg. Wt. |
|---------------------|----------------------------------|--------|------------------|----------|
| Shower Base #R-3448 | Compression-Molded Solid Surface | Center | 4 1/2            | 47       |

DIMENSIONS

| Specifications                  | inches         |
|---------------------------------|----------------|
| Width:                          | 48             |
| Depth:                          | 34             |
| Height:                         | 5 <b>½</b>     |
| Enclosure Opening:              | 48 <b>¾</b>    |
| Drain Rough-In (from Back Wall) | 17 ¾ <b>16</b> |
| Drain Rough-In (from Side Wall) | 24 ¾ <b>16</b> |
| Threshold:                      | 3              |
|                                 |                |

#### FRAMING DIMENSIONS inches