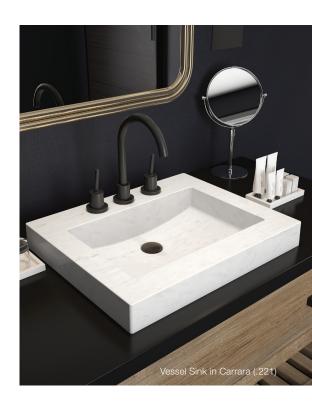

Solid Wall Pattern in Carrara (.221)

Solid Wall Pattern in Carrara (.221) Shown with optional soap dishes and corner molding.