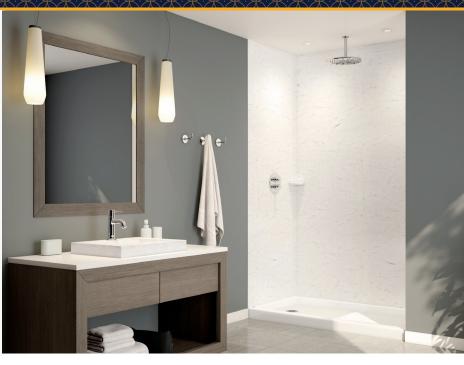

Solid Wall Pattern in Carrara (.221)

Solid Wall Pattern in Carrara (.221) Shown with optional soap dishes and corner molding.