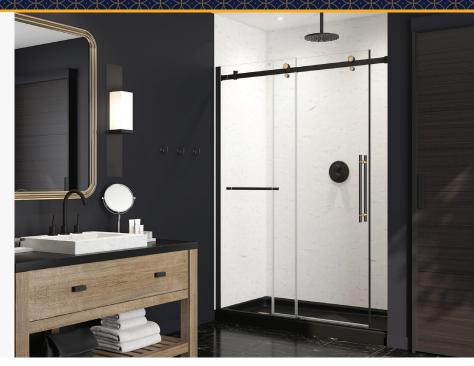

Combine solid surface wall patterns with Carrara to design a beautiful shower or tub space.

ABG Hospitality's superior offering of Solid Surface bath products are designed, engineered, and made to fit any space and last a lifetime.

Solid Wall Pattern in Carrara (.221) Shown with optional soap dishes and corner molding.