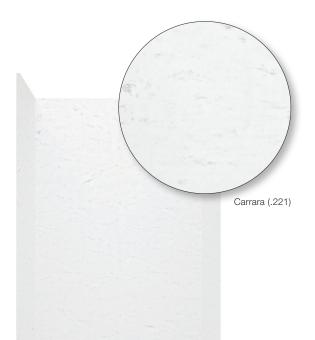

Solid Wall Pattern in Carrara (.221)

Solid Wall Pattern in Carrara (.221) Shown with optional soap dishes and corner molding.