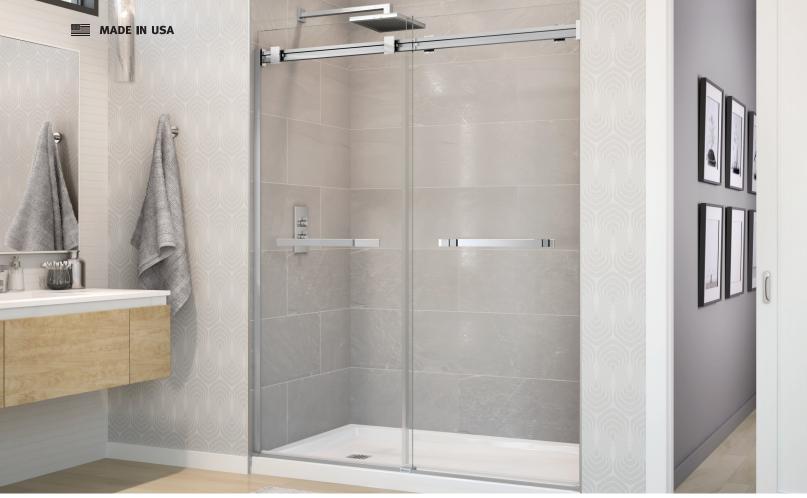

## Athens Bypass Door

Innovative Hospitality Solutions

The Athens Bypass Shower Door boasts clean and stylish hardware with sizing options designed to fit the modern bathroom.

The Athens shower door will be available with our new technology, GlassShield, an innovative film applied to the glass that improves safety to the shower door.

#### **Innovative & Stylish**

- Square hardware adds a modern and sleek design that elevates the shower space
- Bypass door, with both doors sliding, provides ease of entrance to shower
- Integrated stylish towel bar

#### **Durable & Safe**

- High quality, ball bearing across allow for smooth & effortless sliding elevating the feel of the shower door
- Out-of-plumb adjustment offers convenient, onsite adjustments leading to an easier installation