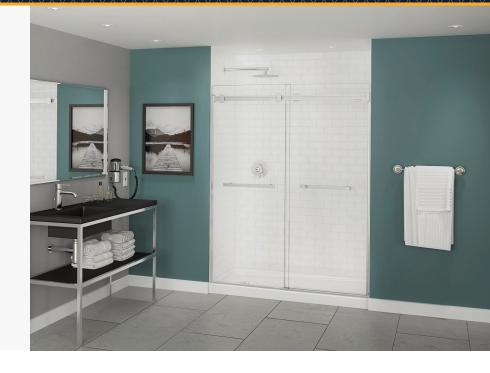

## Athens Bypass Door

Innovative Hospitality Solutions

The Athens Bypass Shower Door boasts clean and stylish hardware with sizing options designed to fit the modern bathroom.

The Athens shower door will be available with our new technology, GlassShield, an innovative film applied to the glass that improves safety to the shower door.

#### **Innovative & Stylish**

- Square hardware adds a modern and sleek design that elevates the shower space
- Bypass door, with both doors sliding, provides ease of entrance to shower
- Integrated stylish towel bar

#### **Durable & Safe**

- High quality, ball bearing across allow for smooth & effortless sliding elevating the feel of the shower door
- Out-of-plumb adjustment offers convenient, onsite adjustments leading to an easier installation