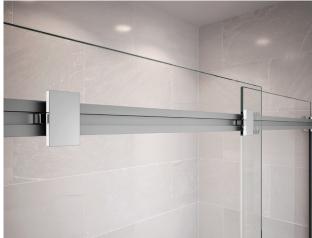

#### Durable & Safe

- Premium ball bearing rollers for superior sliding experience
- Out-of-plumb adjustment offers onsite adjustments

#### **Durable & Safe**

- High quality, ball bearing across allow for smooth & effortless sliding elevating the feel of the shower door
- Out-of-plumb adjustment offers convenient, onsite adjustments leading to an easier installation