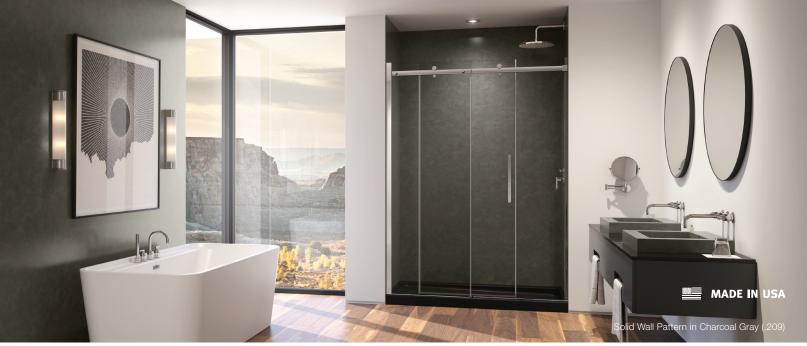

## Concrete Collection Solid Surface

ABG Hospitality is proud to introduce the latest finish in shower solutions, a distinctively unique Concrete collection. Rich in style that mimics the distinct characteristics of concrete without sacrifice the trusted durability of solid surface, our shower walls collection is a trend setting solution that will last the ages. Our solid surface is the superior shower solution that will not crack, fade or breed bacteria.

The concrete collection has six colors that will be the perfect accent to any bathroom design.

Combine solid surface wall patterns with the solid color collection to design a beautiful shower or tub space.