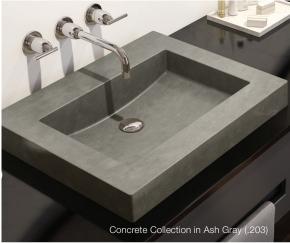

Concrete Collection in Ash Gray (.203)

The concrete collection has six colors that will be the perfect accent to any bathroom design.

Combine solid surface wall patterns with the solid color collection to design a beautiful shower or tub space.