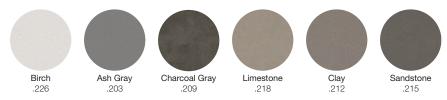

Concrete Collection in Ash Gray (.203)

The concrete collection has six colors that will be the perfect accent to any bathroom design.

Combine solid surface wall patterns with the solid color collection to design a beautiful shower or tub space.