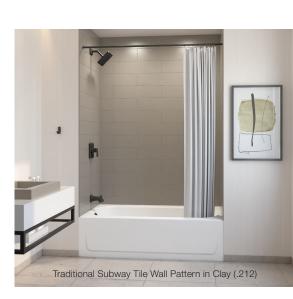

The concrete collection has six colors that will be the perfect accent to any bathroom design.

Combine solid surface wall patterns with the solid color collection to design a beautiful shower or tub space.

Learn more about ABG Hospitality superior offering of Solid Surface kitchen, bath and utility products that are designed to fit any space and last a lifetime.

Custom sizing and colors are available for an additional fee. Traditional and Modern subway tile patterns will have a textured grout line.