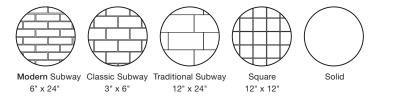

The concrete collection has six colors that will be the perfect accent to any bathroom design.

Combine solid surface wall patterns with the solid color collection to design a beautiful shower or tub space.

Learn more about ABG Hospitality superior offering of Solid Surface kitchen, bath and utility products that are designed to fit any space and last a lifetime.

Custom sizing and colors are available for an additional fee. Traditional and Modern subway tile patterns will have a textured grout line.