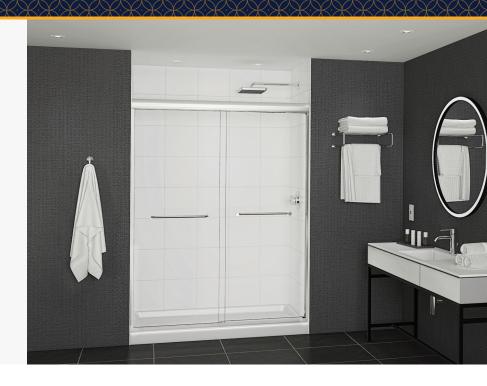

# **Madrid Bypass Door**

Innovative Hospitality Solutions

The Madrid Bypass Shower Door is a blend of beauty, function and safety. Available in a variety of glass types, height variances and hardware design, the Madrid shower door is a stylish and comprehensive shower door collection.

Available in different sizes and glass thickness, the Madrid bypass door is a good solution for any project.