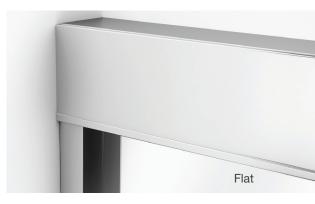

### Reversible Header

### Innovative & Stylish

- Reversible header Flat & Rounded
- Bypass door with both doors sliding
- · Integrated towel bar

# Innovative & Stylish

- Reversible header One side is rounded for a traditional look and other side is flat for a more streamline modern look
- Bypass door with both doors sliding allowing for ease of entry to shower
- Integrated stylish towel bar