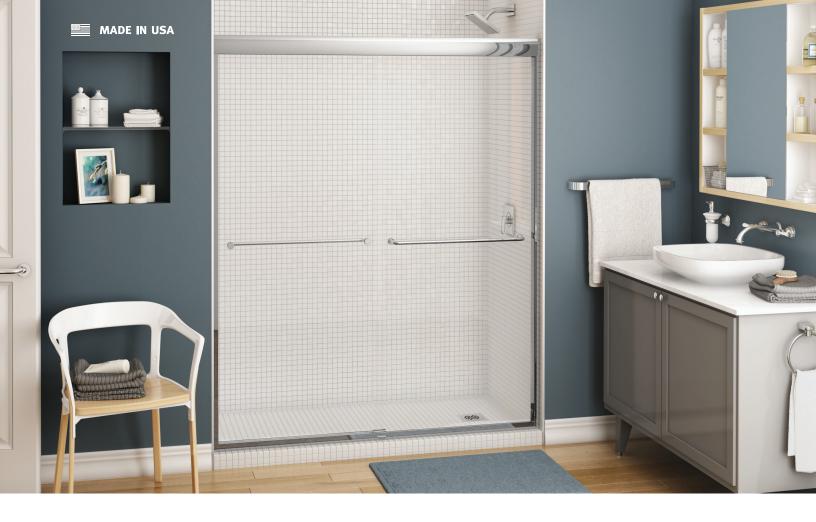

# **Madrid Bypass Door**

Innovative Hospitality Solutions

The Madrid Bypass Shower Door is a blend of beauty, function and safety. Available in a variety of glass types, height variances and hardware design, the Madrid shower door is a stylish and comprehensive shower door collection.

Available in different sizes and glass thickness, the Madrid bypass door is a good solution for any project.