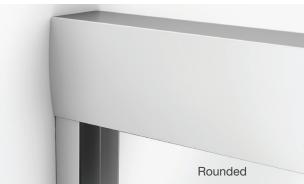

### Innovative & Stylish

- Reversible header Flat & Rounded
- Bypass door with both doors sliding
- · Integrated towel bar

# Innovative & Stylish

- Reversible header One side is rounded for a traditional look and other side is flat for a more streamline modern look
- Bypass door with both doors sliding allowing for ease of entry to shower
- Integrated stylish towel bar