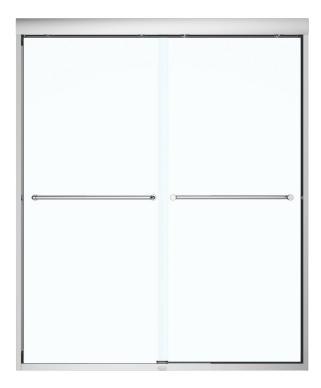

#### BYPASS SLIDING SHOWER DOOR

Exterior Dimensions: 55-59 x 76

#### **FEATURES**

- Reversible header: one side round and one side flat
- High quality rollers for smooth glide
- SOFT CLOSE feature eases door shut to minimize door to frame impact
- Safety features: header lock panel anti-jump
- 3/8" tempered clear glass
- Silent guide eliminates the rattling noise
- Out-of-plumb adjustment to ease installation
- 1year commercial warranty\*