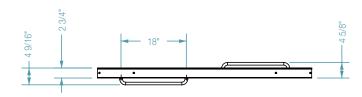

#### **DIMENSIONS**

| Specifications          | inches     |
|-------------------------|------------|
| Minimum Required Depth: | 2 <b>½</b> |
| Door Adjustment:        | 4          |
| Minimum Access:         | 23 ½       |
| Maximum Access:         | 27 ½       |