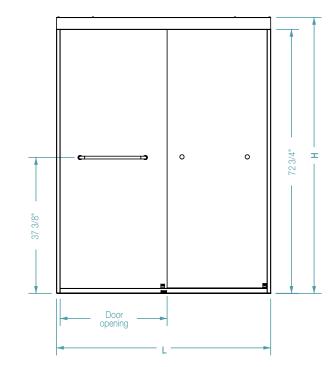

| Code   | Description                | Н   | L Adjustable | Door Opening      | Wall Adjustment |
|--------|----------------------------|-----|--------------|-------------------|-----------------|
| 136503 | Madrid 10mm 76" x 55 - 59" | 76" | 55" - 59''   | 23 1/2" - 27 1/2" | 1/2"            |

#### **DIMENSIONS**

| Specifications          | inches     |
|-------------------------|------------|
| Minimum Required Depth: | 2 <b>½</b> |
| Door Adjustment:        | 4          |
| Minimum Access:         | 23 ½       |
| Maximum Access:         | 27 ½       |