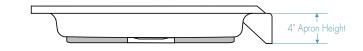

#### **DIMENSIONS**

| Specifications                  | inches |
|---------------------------------|--------|
| Width:                          | 60     |
| Depth:                          | 32     |
| Height:                         | 4      |
| Drain Rough-In (from Back Wall) | 16     |
| Drain Rough-In (from Side Wall) | 8 1/4  |