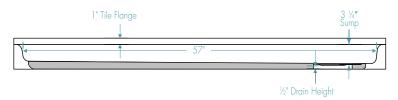

#### **DIMENSIONS**

| Specifications                  | inches |
|---------------------------------|--------|
| Width:                          | 60     |
| Depth:                          | 32     |
| Height:                         | 4      |
| Drain Rough-In (from Back Wall) | 16     |
| Drain Rough-In (from Side Wall) | 8 1/4  |

#### FRAMING DIMENSIONS inches

| Туре   | D<br>Depth | <b>W</b><br>Width | А         | В     | С  |
|--------|------------|-------------------|-----------|-------|----|
| Alcove | ≥32        | >60               | 3 ¼ drain | 8 1/4 | 16 |
| D      |            |                   | A — W     | В     |    |