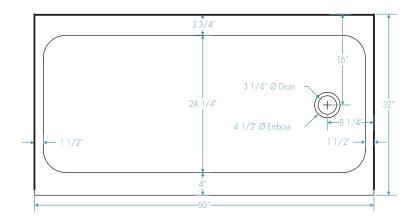

#### **DIMENSIONS**

| Specifications                  | inches |
|---------------------------------|--------|
| Width:                          | 60     |
| Depth:                          | 32     |
| Height:                         | 4      |
| Drain Rough-In (from Back Wall) | 16     |
| Drain Rough-In (from Side Wall) | 8 1/4  |

#### FRAMING DIMENSIONS inches

| Туре   | D<br>Depth | <b>W</b><br>Width | А         | В     | С  |
|--------|------------|-------------------|-----------|-------|----|
| Alcove | ≥32        | >60               | 3 ¼ drain | 8 1/4 | 16 |
| D      |            |                   | A — W     | В     |    |