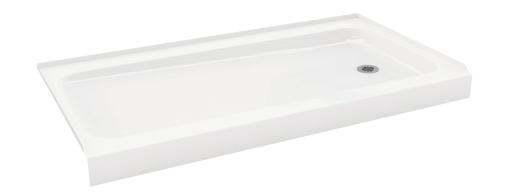

# WITH PREMIUM CAST INSULATION ROUND DRAIN

60W x 32D x 4H

010-1100-00 (RH) 010-1101-00 (LH)

## PORCELAIN ENAMEL SHOWER BASE

WITH PREMIUM CAST INSULATION ROUND DRAIN

60W x 32D x 4H

Installation instructions can be found on the abghospitality.com website.

Material to be stacked on pallets.

FEATURES Dimensional Tolerance ± %". Dimensions needed for site preparation should be measured from the unit. American Bath Group assumes no responsibility for preparatory work.