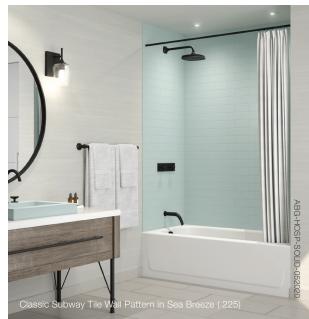

a Breeze (.225)

## Solid Color Collection Solid Surface

ABG Hospitality is expanding our solid color collection by adding three new colors that offers a design pop that will elevate any space. Available across the entire Swan product offering the Solid color series can be used as an accent to the kitchen, shower or utility offerings.

Our solid surface is the superior shower solution that will not chip, crack, fade or breed bacteria.

The Solid Color collection offers six colors that will be the perfect accent to any bathroom design.



Combine solid surface wall patterns with the solid color collection to design a beautiful shower or tub space.



ABG Hospitality's superior offering of Solid Surface bath products are designed, engineered, and made to fit any space and last a lifetime.





Modern Subway Tile Wall Pattern in Storm Gray (.223)

## Solid Color Collection Solid Surface

Innovative Hospitality Solutions

## Why Solid Surface for Hospitality?

Solid Surface is a Heat Compression Molded Material. It is a non-porous surface which naturally resist bacteria and is highly resistant to scratching, staining heat, mold mildew and chemicals.

The color and texture are consistent throughout with no surface coating to chip or crack. Solid Surface also has the best impact resistance testing in the cast polymer industry, up to five times stronger!

## Solid Surface is a Heat Compression Molded Material.



Featuring an Anti-Microbial surface that is non-porous. Our solid surface technology naturally resists bacteria, resulting in a surface that is easier to keep clean and