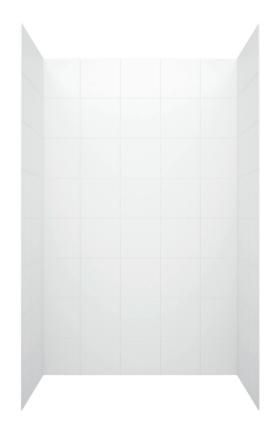

## **SQUARE TILE WALLS**

# COMPRESSION-MOLDED SOLID SURFACE SQUARE TILE WALL KIT

Exterior Dimensions: 36W x 62D

Nominal Thickness: 1/4

#### KIT INCLUDES

- 2 side panels
- 1 back panel

Material to be stacked on pallets.

## **FEATURES**

- Compression-molded solid surface with glass reinforcement technology
- 12 x 12 square tile pattern
- No mold, mildew or grout
- Impervious to chemicals and corrive solvents
- Color and texture throughout
  no surface coating to
  crack or chip
- Ideal for remodeling or new construction
- Wall panels easily trimmed to fit shower applications
- 30-year warranty\*