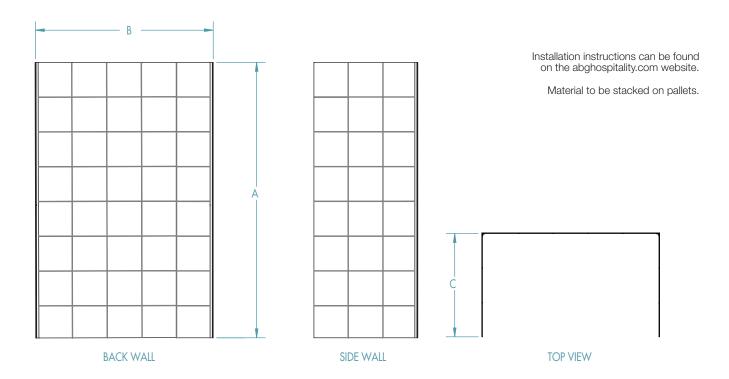

#### KIT INCLUDES

- 2 side panels
- 1 back panel

Material to be stacked on pallets.

### **DIMENSIONS**

| Shower Wall Kits                    | SKU              | Height A | Width B | Depth C |
|-------------------------------------|------------------|----------|---------|---------|
| 12 x 12 inch<br>Square Tile Pattern | SQMK603663PL.900 | 60       | 36      | 62      |
|                                     | SQMK723662PL.900 | 72       | 36      | 62      |
|                                     | SQMK843662PL.900 | 84       | 36      | 62      |
|                                     | SQMK963662PL.900 | 96       | 36      | 62      |