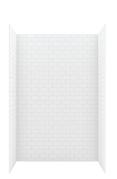

## **ADA Bath Solutions** Subway Tile

Solid Surface Wall Kit

Dimensions: 36" D x 62" W x 96" H

Color: White

Pattern: 3" x 6" Subway

Model #: STMK963662PL.900

## **Key Benefits**

- Compression, heat molded material is 5x's stronger!
- Impervious to chemicals and corrosive solvents.
- Color and texture thorough, with no surface coating to crack or chip.

ADA Trench Shower Base