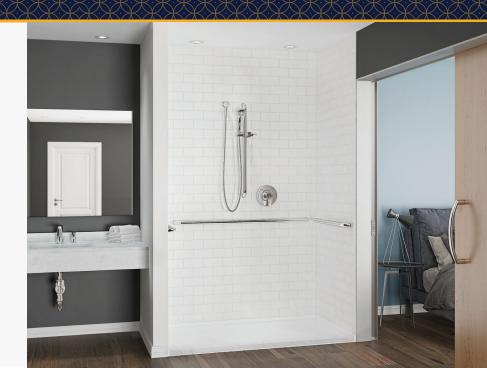

The Modern Shower Package features an ADA trench shower base and a solid surface wall kit.

## **ADA Bath Solutions** Subway Tile

Solid Surface Wall Kit

Dimensions: 36" D x 62" W x 96" H

Color: White

Pattern: 3" x 6" Subway

Model #: STMK963662PL.900

## **Key Benefits**

- Compression, heat molded material is 5x's stronger!
- Impervious to chemicals and corrosive solvents.
- Color and texture thorough, with no surface coating to crack or chip.

ADA Trench Shower Base