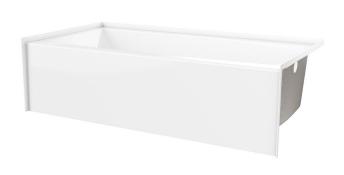

## AcrylX<sup>TM</sup> SMIN Bathtubs

The new SMIN Models from Aquatic are the perfect bathtubs for those who want a minimalist style but don't want to sacrifice comfort. The soaker tubs are made with AcrylX<sup>TM</sup> for extreme durability and strength to give you peace of mind for the lifetime of ownership. And with easy installation, the alcove-style tubs are stress and hassle free for a smooth, quick project.

## **Features**

- Alcove bathtub
- Integral skirt
- Deep bathing well
- Egronomic backrest
- Above-floor rough available
- Slip-resistant textured bottom
- Left or right hand drain
- AcrylX<sup>TM</sup> applied acrylic finish