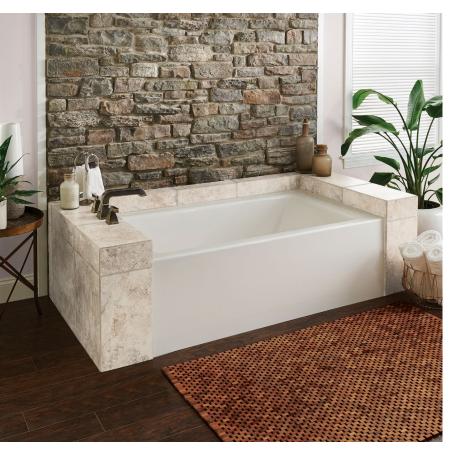

## AcrylX<sup>TM</sup> SMIN Bathtubs

The new SMIN Models from Aquatic are the perfect bathtubs for those who want a minimalist style but don't want to sacrifice comfort. The soaker tubs are made with AcrylX<sup>TM</sup> for extreme durability and strength to give you peace of mind for the lifetime of ownership. And with easy installation, the alcove-style tubs are stress and hassle free for a smooth, quick project.

## **Features**

- Alcove bathtub
- Integral skirt
- Deep bathing well
- Egronomic backrest
- Above-floor rough available
- Slip-resistant textured bottom
- Left or right hand drain
- AcrylX<sup>TM</sup> applied acrylic finish