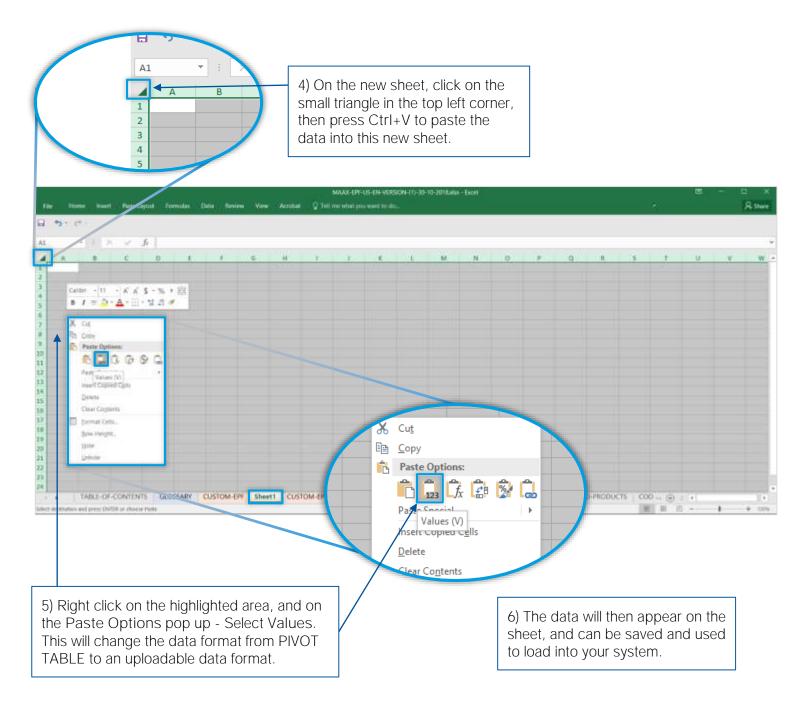

## 2. Custom EPF (Step 2 of 3)

Step 2: Convert the data to an uploadable data format.

# 2. Custom EPF (Step 3 of 3)

### Step 3: Convert data to an uploadable data format. Cnt'd