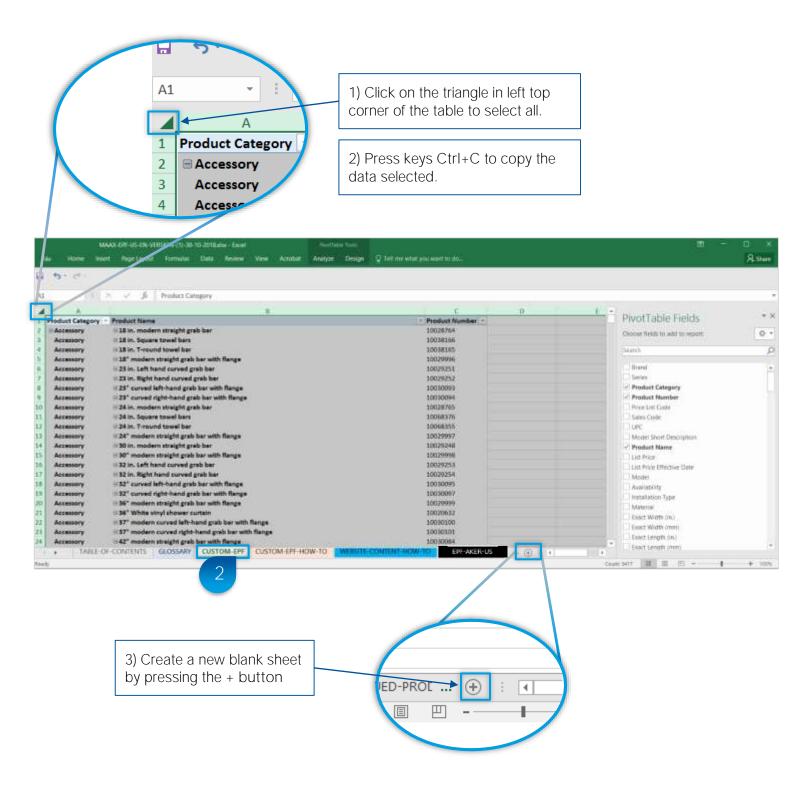

## 2. Custom EPF (Step 1 of 3)

Step 1: Select the data you want in your custom EPF in order to update your inventory system or website.

## 2. Custom EPF (Step 2 of 3)

Step 2: Convert the data to an uploadable data format.