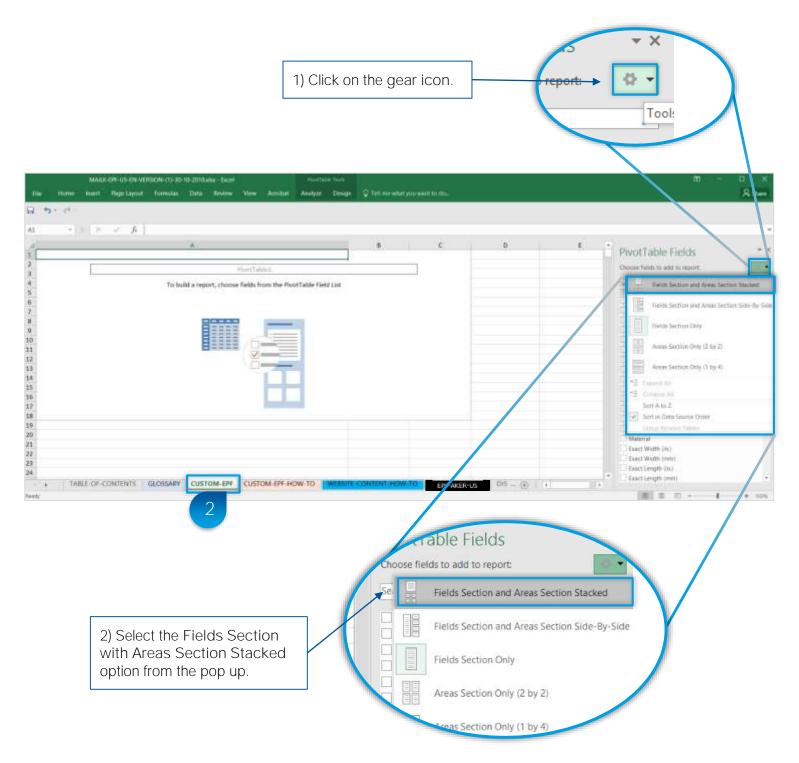

### 3. Website Content Updates (Step 1 of 3) How to create a data extract for a specific product category

Step 1: Change the Pivot Table Fields panel layout.

### 3. Website Content Updates (Step 2 of 3) How to create a data extract for a specific product category

Step 2: Add the desired Product Category item to the Filter section to create a specific product view.

1) Click on Product Category and drag into the FILTERS window.

| 2.0                                                                   |                |                                           |                    |                          |              |                        |        |      |                                                                                                                                                                                                               |                                |
|-----------------------------------------------------------------------|----------------|-------------------------------------------|--------------------|--------------------------|--------------|------------------------|--------|------|---------------------------------------------------------------------------------------------------------------------------------------------------------------------------------------------------------------|--------------------------------|
|                                                                       | 2001 2007 12   | or(Table)<br>elds from the PixotTable Fie | R                  | -                        | ¢            | Ð                      |        | 8    | PivotTable Fields Choose next to add to report Search Rand Lama                                                                                                                                               |                                |
|                                                                       |                |                                           |                    |                          |              |                        |        |      |                                                                                                                                                                                                               | ow<br>IF COLUMPIS<br>IF VALUES |
| TABLE OF CONTENTS   GLOSS                                             | ARY CUSTOM-EPF | CUSTOM-EPF-HOW-TO                         | WIND CONTRA        | T-HOW-TO                 | EPF-AKER-L   | s 05 -                 | ⊕ ( •) | 11.1 |                                                                                                                                                                                                               |                                |
|                                                                       |                |                                           |                    |                          |              |                        |        |      |                                                                                                                                                                                                               |                                |
| 2) The view fil                                                       | tor functions  |                                           | oor op             |                          |              |                        |        |      |                                                                                                                                                                                                               |                                |
| 2) The view film<br>the sheet, and                                    |                |                                           |                    |                          |              |                        |        |      |                                                                                                                                                                                                               |                                |
|                                                                       | the Produ      | ict Category                              | <b>y</b> .         | ant which you man        | eer 10.000   | _                      | _      |      |                                                                                                                                                                                                               | n — ⊟<br>Nott:Alton &          |
| the sheet, and                                                        | d the Produ    | ict Category                              | <b>y</b> .         |                          | er 10.000    | Y 11440                |        |      |                                                                                                                                                                                                               |                                |
| the sheet, and                                                        | d the Produ    | ict Category                              | <b>y</b> .         | ner silfst yng sear<br>G | H 1          | Y 1190                 | × L    | м    | PivotTable Fields                                                                                                                                                                                             | Bart Alban 3                   |
| the sheet, and<br>Aux EFF-US-EN VERSON (<br>Hutte Aset Bar Layor Form | d the Produ    | ict Category                              | <b>y</b> .         |                          | er 10,000    | 77 - 11 <b>(B</b> -11) | × 1    | м    | <ul> <li>PivotTable Fields<br/>Occest Fields and to report</li> </ul>                                                                                                                                         | Bart Alban 3                   |
| the sheet, and<br>Aux EF USEN VERSON (<br>Note Aret Bartayor For      | d the Produ    | ict Category                              | <b>y</b> .         |                          | 94 - 4       | Y 1931                 | × 1.   | м    | <ul> <li>PiwotTable Fields<br/>Occest Serie to add to report<br/>[Search]</li> </ul>                                                                                                                          | Barr Alban 3                   |
| the sheet, and                                                        | d the Produ    | ict Category                              | <b>y</b> .         |                          | 94 4         | Y 1931                 | × L    | М    | PrivotTable Fields     Oxese field to add to repor     Enarch     Drood     Series     Product Crispony                                                                                                       | Barr Alban 3                   |
| the sheet, and                                                        | d the Produ    | ict Category                              | <b>y</b> .         |                          | 94 4         | Y 1600                 | × 1.   | м    | PiwotTable Fields     Oroser Redit to aid to repor     Deach     Drad     Series     Product Category     Drada Tempor                                                                                        | Therr Alton S                  |
| the sheet, and                                                        | d the Produ    | ict Category                              | <b>y</b> .         |                          | 94 B         |                        | × 1    | M    | PiwotTable Fields     Orose: Rest: to add to repor     Deach     Deach     Series     Product Cetegory     Picket Network      Orog Setts tetwere area for                                                    | There Alton 5                  |
| the sheet, and                                                        | d the Produ    | ict Category                              | <b>y</b> .         |                          |              |                        |        | м    | PivotTable Fields  Oroses Rest: to aid to repor  Exerch  Drod  Series  Product Crespory  Distat Nember  Orog Rests between acrost be  Tructors                                                                | Therr Alton S                  |
| the sheet, and                                                        | d the Produ    | ict Category                              | <b>y</b> .         |                          | 94 4         |                        | × 1.   | M    | PrivotTable Fields     Oreast Since to and to report     Search     Product Category     Product Report     Drog fields between exact be     Product Category     Product Category     Product Category     * | There Always 2                 |
| the sheet, and                                                        | d the Produ    | ict Category                              | <b>y</b> .         |                          | 94 1<br>94 1 |                        |        | M    | PrivotTable Fields     Oreast Since to and to report     Search     Product Category     Product Report     Drog fields between exact be     Product Category     Product Category     Product Category     * | There Altons 5                 |
| the sheet, and                                                        | d the Produ    | ict Category                              | y.<br>Recipe 2.5et | 6                        |              |                        | × L    | M    | PrivotTable Fields     Oreast Since to and to report     Search     Product Category     Product Report     Drog fields between exact be     Product Category     Product Category     Product Category     * | There Alkors 2<br>t            |