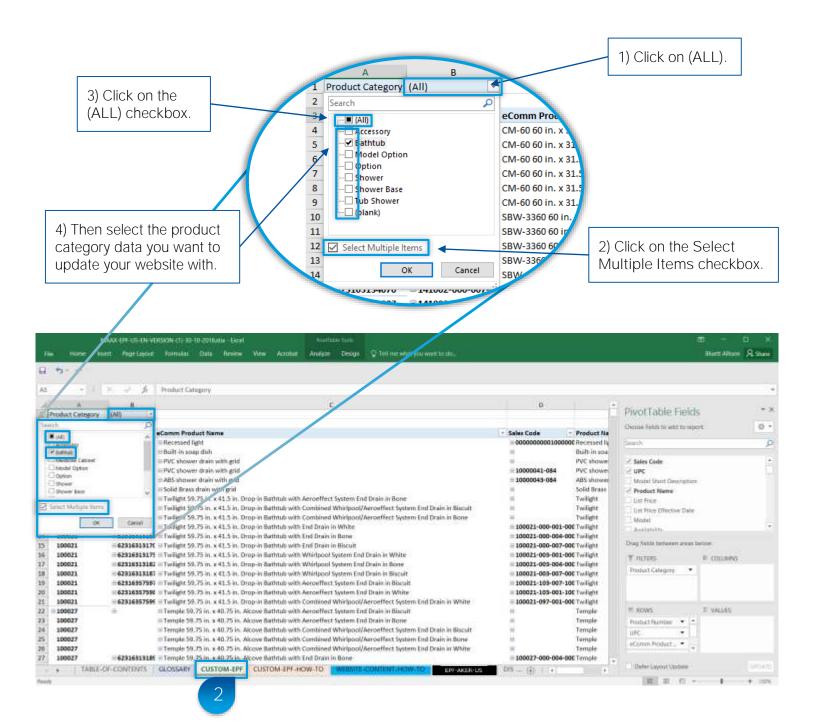

## 2. Custom EPF (Step 1 of 3)

Step 1: Select the data you want in your custom EPF in order to update your inventory system or website.

## 2. Custom EPF (Step 2 of 3)

Step 2: Convert the data to an uploadable data format.