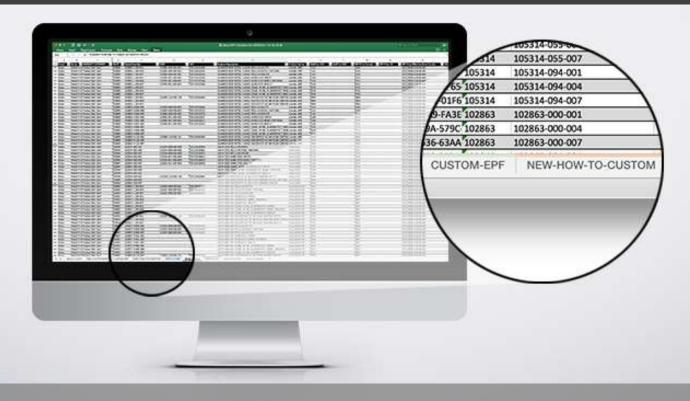

## 1. Glossary

The Glossary contains a brief explanation of each column found on the EPF sheet. Click on the Column Labels to navigate to that column on the EPF sheet.

| A        |                   |                    | Berne Berne                        |                     | 6                                      | - I.V 91           | Name and Annothing the second s | and the second s |
|----------|-------------------|--------------------|------------------------------------|---------------------|----------------------------------------|--------------------|-----------------------------------------------------------------------------------------------------------------------------------------------------------------------------------------------------------------------------------------------------------------------------------------------------------------------------------------------------------------------------------------------------------------------------------------------------------------------------------------------------------------------------------------------------------------------------------------------------------------------------------------------------------------------------------------------------|--------------------------------------------------------------------------------------------------------------------------------------------------------------------------------------------------------------------------------------------------------------------------------------------------------------------------------------------------------------------------------------------------------------------------------------------------------------------------------------------------------------------------------------------------------------------------------------------------------------------------------------------------------------------------------------------------------------------------------------------------------------------------------------------------------------------------------------------------------------------------------------------------------------------------------------------------------------------------------------------------------------------------------------------------------------------------------------------------------------------------------------------------------------------------------------------------------------------------------------------------------------------------------------------------------------------------------------------------------------------------------------------------------------------------------------------------------------------------------------------------------------------------------------------------------------------------------------------------------------------------------------------------------------------------------------------------------------------------------------------------------------------------------------------------------------------------------------------------------------------------------------------------------------------------------------------------------------------------------------------------------------------------------------------------------------------------------------------------------------------------------|
| 1 Erzent | - Series          | · Product Category | <ul> <li>Product Number</li> </ul> | - Price List Code - | Sales Calle                            | + UPC              | <ul> <li>Model Short Description</li> </ul>                                                                                                                                                                                                                                                                                                                                                                                                                                                                                                                                                                                                                                                         | <ul> <li>Product Name</li> </ul>                                                                                                                                                                                                                                                                                                                                                                                                                                                                                                                                                                                                                                                                                                                                                                                                                                                                                                                                                                                                                                                                                                                                                                                                                                                                                                                                                                                                                                                                                                                                                                                                                                                                                                                                                                                                                                                                                                                                                                                                                                                                                               |
| 2 MAAX   | MAAX Professional | Bathbub            | 306170                             | 206170-000-001      | 3161.000                               | 629363644725       | EXHIBIT 6036 REGULAR WHITE                                                                                                                                                                                                                                                                                                                                                                                                                                                                                                                                                                                                                                                                          | Exhibit 603e                                                                                                                                                                                                                                                                                                                                                                                                                                                                                                                                                                                                                                                                                                                                                                                                                                                                                                                                                                                                                                                                                                                                                                                                                                                                                                                                                                                                                                                                                                                                                                                                                                                                                                                                                                                                                                                                                                                                                                                                                                                                                                                   |
| R MAAX   | MAAX Professional | Bathtub            | 106120                             | 106170-000-004      |                                        | al sterring second | EXHIBIT 6036 REGULAR BONE / NATURAL                                                                                                                                                                                                                                                                                                                                                                                                                                                                                                                                                                                                                                                                 | Exhibit 6036                                                                                                                                                                                                                                                                                                                                                                                                                                                                                                                                                                                                                                                                                                                                                                                                                                                                                                                                                                                                                                                                                                                                                                                                                                                                                                                                                                                                                                                                                                                                                                                                                                                                                                                                                                                                                                                                                                                                                                                                                                                                                                                   |
| A MAAX   | M&AX Professional | Bathout            | 106170                             | 396170-000-007      | States and states                      | bactore accord     | DISHBIT 6036 REGULAR BISCUIT                                                                                                                                                                                                                                                                                                                                                                                                                                                                                                                                                                                                                                                                        | Exhibit 6036                                                                                                                                                                                                                                                                                                                                                                                                                                                                                                                                                                                                                                                                                                                                                                                                                                                                                                                                                                                                                                                                                                                                                                                                                                                                                                                                                                                                                                                                                                                                                                                                                                                                                                                                                                                                                                                                                                                                                                                                                                                                                                                   |
| 5 MAAX   | MAAX Professional | Bathtub            | 206170                             | 306170-003-001      | 106170-00                              | 623363645938       | EXHIBIT 6036 WHIRLPOOL II WHITE                                                                                                                                                                                                                                                                                                                                                                                                                                                                                                                                                                                                                                                                     | Exhibit 6086                                                                                                                                                                                                                                                                                                                                                                                                                                                                                                                                                                                                                                                                                                                                                                                                                                                                                                                                                                                                                                                                                                                                                                                                                                                                                                                                                                                                                                                                                                                                                                                                                                                                                                                                                                                                                                                                                                                                                                                                                                                                                                                   |
| 6 MAAX   | MAAX Professional | Bathtub            | 106120                             | 306170-003-004      | 70000000000000000000000000000000000000 | - management       | EXRIBIT 6036 WHIRLPOOC IL BONE / NATURAL                                                                                                                                                                                                                                                                                                                                                                                                                                                                                                                                                                                                                                                            | Earlibit 6036                                                                                                                                                                                                                                                                                                                                                                                                                                                                                                                                                                                                                                                                                                                                                                                                                                                                                                                                                                                                                                                                                                                                                                                                                                                                                                                                                                                                                                                                                                                                                                                                                                                                                                                                                                                                                                                                                                                                                                                                                                                                                                                  |
| 7 MAAX   | MAAX Professional | Bathbub            | 106120                             | 306170-003-007      |                                        |                    | EXHBIT 6036 WHIRLPOOL II BISCUIT                                                                                                                                                                                                                                                                                                                                                                                                                                                                                                                                                                                                                                                                    | Exhibit 6036                                                                                                                                                                                                                                                                                                                                                                                                                                                                                                                                                                                                                                                                                                                                                                                                                                                                                                                                                                                                                                                                                                                                                                                                                                                                                                                                                                                                                                                                                                                                                                                                                                                                                                                                                                                                                                                                                                                                                                                                                                                                                                                   |
| S MAAX   | MAAX Professional | Bathtub.           | 106120                             | 386170-097-001      |                                        |                    | EXHIBIT 6036 COMB. WHIRL & AERCEF. W AIR PUSH CONTRO WHITE                                                                                                                                                                                                                                                                                                                                                                                                                                                                                                                                                                                                                                          | Earlabet 6036                                                                                                                                                                                                                                                                                                                                                                                                                                                                                                                                                                                                                                                                                                                                                                                                                                                                                                                                                                                                                                                                                                                                                                                                                                                                                                                                                                                                                                                                                                                                                                                                                                                                                                                                                                                                                                                                                                                                                                                                                                                                                                                  |
| 9 MAAX   | MAAX Professional | Bathfub            | 106120                             | 306170-097-004      |                                        |                    | EXHIBIT 6036 COMB. WHIRL & ASROEF. W AIR PUSH CONTRO BONE / NA                                                                                                                                                                                                                                                                                                                                                                                                                                                                                                                                                                                                                                      | TURZ Exhibit 6036                                                                                                                                                                                                                                                                                                                                                                                                                                                                                                                                                                                                                                                                                                                                                                                                                                                                                                                                                                                                                                                                                                                                                                                                                                                                                                                                                                                                                                                                                                                                                                                                                                                                                                                                                                                                                                                                                                                                                                                                                                                                                                              |
| 10 MARK  | TABLE-OF-CONTEN   | GLOSSARY           | CUSTOM-EPF                         | CUSTOM-EPF-HOW-TO   | WEESITE-COM                            | OT-WOH-TINIT       | EPF AKER US DISCONTINUED PRODUCTS                                                                                                                                                                                                                                                                                                                                                                                                                                                                                                                                                                                                                                                                   | (+) * *                                                                                                                                                                                                                                                                                                                                                                                                                                                                                                                                                                                                                                                                                                                                                                                                                                                                                                                                                                                                                                                                                                                                                                                                                                                                                                                                                                                                                                                                                                                                                                                                                                                                                                                                                                                                                                                                                                                                                                                                                                                                                                                        |
| Reinty / |                   |                    |                                    |                     |                                        |                    | 100 III III                                                                                                                                                                                                                                                                                                                                                                                                                                                                                                                                                                                                                                                                                         | (E) - + 10%                                                                                                                                                                                                                                                                                                                                                                                                                                                                                                                                                                                                                                                                                                                                                                                                                                                                                                                                                                                                                                                                                                                                                                                                                                                                                                                                                                                                                                                                                                                                                                                                                                                                                                                                                                                                                                                                                                                                                                                                                                                                                                                    |
|          |                   |                    |                                    |                     |                                        |                    | 4                                                                                                                                                                                                                                                                                                                                                                                                                                                                                                                                                                                                                                                                                                   |                                                                                                                                                                                                                                                                                                                                                                                                                                                                                                                                                                                                                                                                                                                                                                                                                                                                                                                                                                                                                                                                                                                                                                                                                                                                                                                                                                                                                                                                                                                                                                                                                                                                                                                                                                                                                                                                                                                                                                                                                                                                                                                                |
|          |                   |                    |                                    |                     |                                        |                    |                                                                                                                                                                                                                                                                                                                                                                                                                                                                                                                                                                                                                                                                                                     |                                                                                                                                                                                                                                                                                                                                                                                                                                                                                                                                                                                                                                                                                                                                                                                                                                                                                                                                                                                                                                                                                                                                                                                                                                                                                                                                                                                                                                                                                                                                                                                                                                                                                                                                                                                                                                                                                                                                                                                                                                                                                                                                |