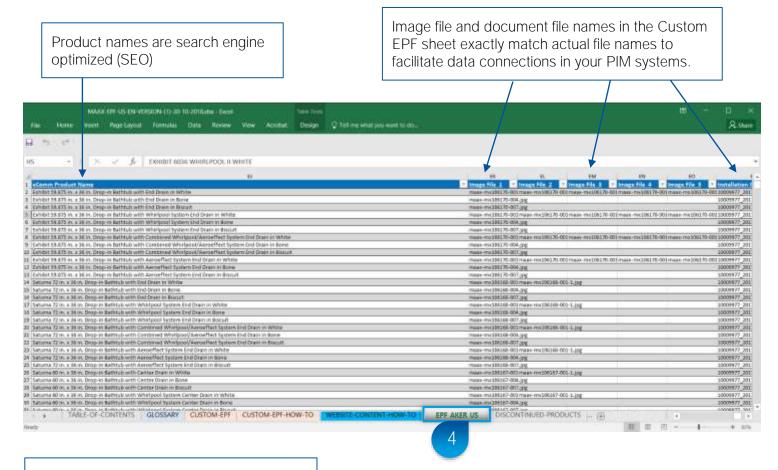

#### Update your AKER Website Content Quickly & Easily!

We want you to stay competitive in the digital era, which is why we added new data to facilitate AKER product updates to your website.

The Custom EPF sheet contains all AKER product data, and new data like; product specs, descriptions, links to product images, installation guides and tech drawings and other content to help you update AKER product information on your website. Simply use the links in the Custom EPF to download the files you need, then refer to columns "EK-EY" file names to quickly upload data into you product information management system.

→ See below for addition improvements that will enhance AKER website content updates.

Media documents exact file names allow for faster, multiple updates at once.