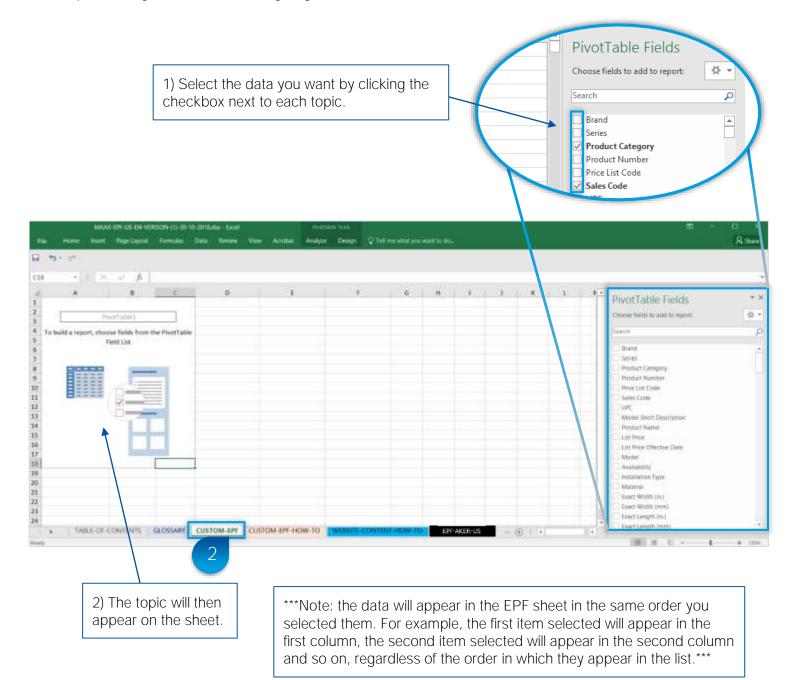

## 2. Custom EPF (Step 1 of 3)

Step 1: Select the data you want in your custom EPF in order to update your inventory system or website.