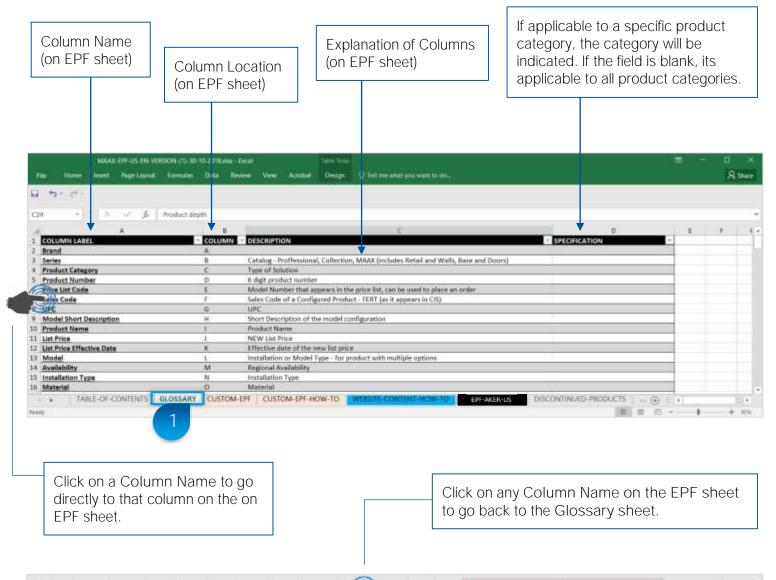

## 1. Glossary

The Glossary contains a brief explanation of each column found on the EPF sheet. Click on the Column Labels to navigate to that column on the EPF sheet.

| A        |                   |                    | Berne Berne                        |                     | 6                                      | - I.V 91           | Name and Annothing the second s | and the second s |
|----------|-------------------|--------------------|------------------------------------|---------------------|----------------------------------------|--------------------|-----------------------------------------------------------------------------------------------------------------------------------------------------------------------------------------------------------------------------------------------------------------------------------------------------------------------------------------------------------------------------------------------------------------------------------------------------------------------------------------------------------------------------------------------------------------------------------------------------------------------------------------------------------------------------------------------------|--------------------------------------------------------------------------------------------------------------------------------------------------------------------------------------------------------------------------------------------------------------------------------------------------------------------------------------------------------------------------------------------------------------------------------------------------------------------------------------------------------------------------------------------------------------------------------------------------------------------------------------------------------------------------------------------------------------------------------------------------------------------------------------------------------------------------------------------------------------------------------------------------------------------------------------------------------------------------------------------------------------------------------------------------------------------------------------------------------------------------------------------------------------------------------------------------------------------------------------------------------------------------------------------------------------------------------------------------------------------------------------------------------------------------------------------------------------------------------------------------------------------------------------------------------------------------------------------------------------------------------------------------------------------------------------------------------------------------------------------------------------------------------------------------------------------------------------------------------------------------------------------------------------------------------------------------------------------------------------------------------------------------------------------------------------------------------------------------------------------------------|
| 1 Erzent | - Series          | · Product Category | <ul> <li>Product Number</li> </ul> | - Price List Code - | Sales Calle                            | + UPC              | <ul> <li>Model Short Description</li> </ul>                                                                                                                                                                                                                                                                                                                                                                                                                                                                                                                                                                                                                                                         | <ul> <li>Product Name</li> </ul>                                                                                                                                                                                                                                                                                                                                                                                                                                                                                                                                                                                                                                                                                                                                                                                                                                                                                                                                                                                                                                                                                                                                                                                                                                                                                                                                                                                                                                                                                                                                                                                                                                                                                                                                                                                                                                                                                                                                                                                                                                                                                               |
| 2 MAAX   | MAAX Professional | Bathbub            | 306170                             | 206170-000-001      | 3161.000                               | 629363644725       | EXHIBIT 6036 REGULAR WHITE                                                                                                                                                                                                                                                                                                                                                                                                                                                                                                                                                                                                                                                                          | Exhibit 603e                                                                                                                                                                                                                                                                                                                                                                                                                                                                                                                                                                                                                                                                                                                                                                                                                                                                                                                                                                                                                                                                                                                                                                                                                                                                                                                                                                                                                                                                                                                                                                                                                                                                                                                                                                                                                                                                                                                                                                                                                                                                                                                   |
| R MAAX   | MAAX Professional | Bathtub            | 106120                             | 106170-000-004      |                                        | al sterring second | EXHIBIT 6036 REGULAR BONE / NATURAL                                                                                                                                                                                                                                                                                                                                                                                                                                                                                                                                                                                                                                                                 | Exhibit 6036                                                                                                                                                                                                                                                                                                                                                                                                                                                                                                                                                                                                                                                                                                                                                                                                                                                                                                                                                                                                                                                                                                                                                                                                                                                                                                                                                                                                                                                                                                                                                                                                                                                                                                                                                                                                                                                                                                                                                                                                                                                                                                                   |
| A MAAX   | M&AX Professional | Bathout            | 106170                             | 396170-000-007      | States and states                      | bactore accord     | DISHBIT 6036 REGULAR BISCUIT                                                                                                                                                                                                                                                                                                                                                                                                                                                                                                                                                                                                                                                                        | Exhibit 6036                                                                                                                                                                                                                                                                                                                                                                                                                                                                                                                                                                                                                                                                                                                                                                                                                                                                                                                                                                                                                                                                                                                                                                                                                                                                                                                                                                                                                                                                                                                                                                                                                                                                                                                                                                                                                                                                                                                                                                                                                                                                                                                   |
| 5 MAAX   | MAAX Professional | Bathtub            | 206170                             | 306170-003-001      | 106170-00                              | 623363645938       | EXHIBIT 6036 WHIRLPOOL II WHITE                                                                                                                                                                                                                                                                                                                                                                                                                                                                                                                                                                                                                                                                     | Exhibit 6086                                                                                                                                                                                                                                                                                                                                                                                                                                                                                                                                                                                                                                                                                                                                                                                                                                                                                                                                                                                                                                                                                                                                                                                                                                                                                                                                                                                                                                                                                                                                                                                                                                                                                                                                                                                                                                                                                                                                                                                                                                                                                                                   |
| 6 MAAX   | MAAX Professional | Bathtub            | 106120                             | 306170-003-004      | 70000000000000000000000000000000000000 | - management       | EXRIBIT 6036 WHIRLPOOC IL BONE / NATURAL                                                                                                                                                                                                                                                                                                                                                                                                                                                                                                                                                                                                                                                            | Earlibit 6036                                                                                                                                                                                                                                                                                                                                                                                                                                                                                                                                                                                                                                                                                                                                                                                                                                                                                                                                                                                                                                                                                                                                                                                                                                                                                                                                                                                                                                                                                                                                                                                                                                                                                                                                                                                                                                                                                                                                                                                                                                                                                                                  |
| 7 MAAX   | MAAX Professional | Bathbub            | 106120                             | 306170-003-007      |                                        |                    | EXHBIT 6036 WHIRLPOOL II BISCUIT                                                                                                                                                                                                                                                                                                                                                                                                                                                                                                                                                                                                                                                                    | Exhibit 6036                                                                                                                                                                                                                                                                                                                                                                                                                                                                                                                                                                                                                                                                                                                                                                                                                                                                                                                                                                                                                                                                                                                                                                                                                                                                                                                                                                                                                                                                                                                                                                                                                                                                                                                                                                                                                                                                                                                                                                                                                                                                                                                   |
| S MAAX   | MAAX Professional | Bathtub.           | 106120                             | 386170-097-001      |                                        |                    | EXHIBIT 6036 COMB. WHIRL & AERCEF. W AIR PUSH CONTRO WHITE                                                                                                                                                                                                                                                                                                                                                                                                                                                                                                                                                                                                                                          | Earlabet 6036                                                                                                                                                                                                                                                                                                                                                                                                                                                                                                                                                                                                                                                                                                                                                                                                                                                                                                                                                                                                                                                                                                                                                                                                                                                                                                                                                                                                                                                                                                                                                                                                                                                                                                                                                                                                                                                                                                                                                                                                                                                                                                                  |
| 9 MAAX   | MAAX Professional | Bathfub            | 106120                             | 306170-097-004      |                                        |                    | EXHIBIT 6036 COMB. WHIRL & ASROEF. W AIR PUSH CONTRO BONE / NA                                                                                                                                                                                                                                                                                                                                                                                                                                                                                                                                                                                                                                      | TURZ Exhibit 6036                                                                                                                                                                                                                                                                                                                                                                                                                                                                                                                                                                                                                                                                                                                                                                                                                                                                                                                                                                                                                                                                                                                                                                                                                                                                                                                                                                                                                                                                                                                                                                                                                                                                                                                                                                                                                                                                                                                                                                                                                                                                                                              |
| 10 MARK  | TABLE-OF-CONTEN   | GLOSSARY           | CUSTOM-EPF                         | CUSTOM-EPF-HOW-TO   | WEESITE-COM                            | OT-WOH-TINIT       | EPF AKER US DISCONTINUED PRODUCTS                                                                                                                                                                                                                                                                                                                                                                                                                                                                                                                                                                                                                                                                   | (+) * *                                                                                                                                                                                                                                                                                                                                                                                                                                                                                                                                                                                                                                                                                                                                                                                                                                                                                                                                                                                                                                                                                                                                                                                                                                                                                                                                                                                                                                                                                                                                                                                                                                                                                                                                                                                                                                                                                                                                                                                                                                                                                                                        |
| Reinty / |                   |                    |                                    |                     |                                        |                    | 100 III III                                                                                                                                                                                                                                                                                                                                                                                                                                                                                                                                                                                                                                                                                         | (E) - + 10%                                                                                                                                                                                                                                                                                                                                                                                                                                                                                                                                                                                                                                                                                                                                                                                                                                                                                                                                                                                                                                                                                                                                                                                                                                                                                                                                                                                                                                                                                                                                                                                                                                                                                                                                                                                                                                                                                                                                                                                                                                                                                                                    |
|          |                   |                    |                                    |                     |                                        |                    | 4                                                                                                                                                                                                                                                                                                                                                                                                                                                                                                                                                                                                                                                                                                   |                                                                                                                                                                                                                                                                                                                                                                                                                                                                                                                                                                                                                                                                                                                                                                                                                                                                                                                                                                                                                                                                                                                                                                                                                                                                                                                                                                                                                                                                                                                                                                                                                                                                                                                                                                                                                                                                                                                                                                                                                                                                                                                                |
|          |                   |                    |                                    |                     |                                        |                    |                                                                                                                                                                                                                                                                                                                                                                                                                                                                                                                                                                                                                                                                                                     |                                                                                                                                                                                                                                                                                                                                                                                                                                                                                                                                                                                                                                                                                                                                                                                                                                                                                                                                                                                                                                                                                                                                                                                                                                                                                                                                                                                                                                                                                                                                                                                                                                                                                                                                                                                                                                                                                                                                                                                                                                                                                                                                |