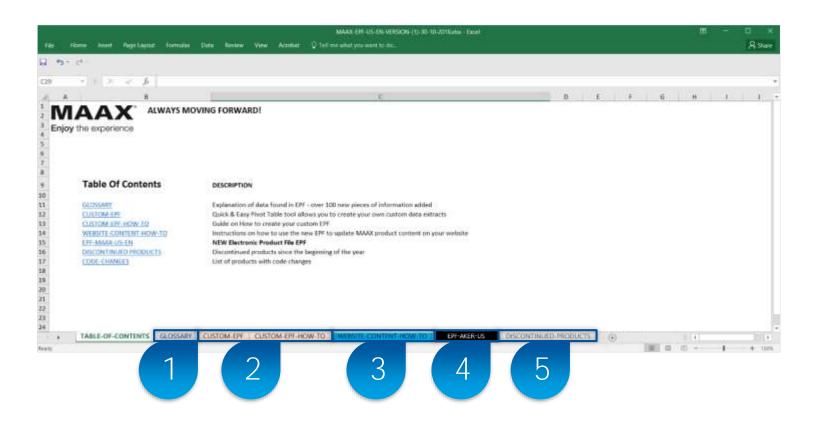

### EPF Overview & How-to-Guide

#### How-To-Guide

This guide will provide an overview of all the new features and functionalities in this EPF, and provide step-bystep instructions on how to extract data for your inventory system and/or website content updates.

- 1) Glossary: Explanation of data found in EPF sheet (over 100 new pieces of information added)
- 2) Custom-EPF & How-To: Quick & Easy Pivot Table tool allows you to create your own custom data extracts
- 3) Website Content How-To: Guide on how to create custom data extracts for updating AKER website data
- 4) EPF: Latest Electronic Product File (EPF)
- 5) Discontinued Products: List of discontinued products and their replacements