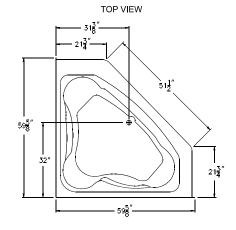

# G 6060 TO RS

59.625" × 59.625" × 25.5"

Due to the nature of the materials, dimensions may vary  $\pm 1-0.5$ ".