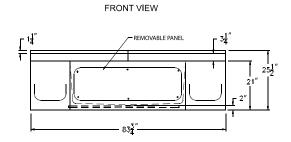

# G 6060 TO RS

59.625" × 59.625" × 25.5"

Due to the nature of the materials, dimensions may vary  $\pm 1-0.5$ ".