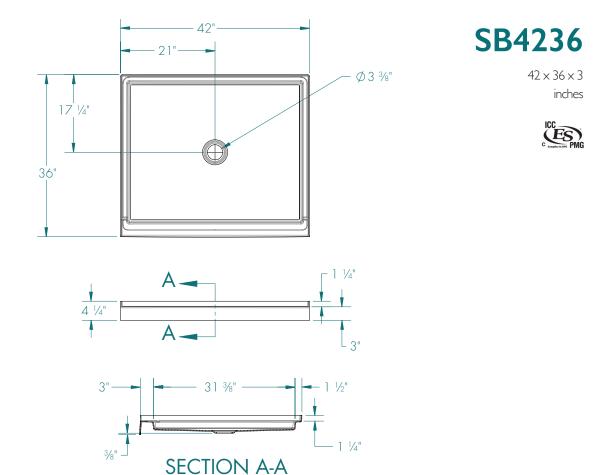

# **SB4236** – ICON SHOWER PANS

 $42 \times 36 \times 3$  inches

| Specifications                  | inches      |
|---------------------------------|-------------|
| Width: Overall / Net            | 42          |
| Depth: Overall / Net            | 36          |
| Height: Overall / Net           | 4 ¼ / 3     |
| Enclosure Opening               | -           |
| Skirt Height                    | 3           |
| Drain Rough-In (from Back Wall) | 17 ¼        |
| Drain Rough-In (from Side Wall) | 21          |
| Drain: Diameter / Clearance     | 3 3/8 / 3/8 |
|                                 |             |

### FRAMING DIMENSIONS inches

| Туре   | <b>D</b><br>Depth | <b>W</b><br>Width | <b>H</b><br>Height | А                                                                                                                                                                                                                                                                                                                                                                                                                                                                                                       | В  | С      |
|--------|-------------------|-------------------|--------------------|---------------------------------------------------------------------------------------------------------------------------------------------------------------------------------------------------------------------------------------------------------------------------------------------------------------------------------------------------------------------------------------------------------------------------------------------------------------------------------------------------------|----|--------|
| Alcove | 36                | 42                | _                  | Box Out                                                                                                                                                                                                                                                                                                                                                                                                                                                                                                 | 21 | 17 1/4 |
|        |                   |                   |                    |                                                                                                                                                                                                                                                                                                                                                                                                                                                                                                         |    |        |
|        |                   |                   |                    | A → → → → → → → → → → → → → → → → → → → → → → → → → → → → → → → → → → → → → → → → → → → → → → → → → → → → → → → → → → → → → → → → → → → → → → → → → → → → → → → → → → → → → → → → → → → → → → → → → → → → → → → → → → → → → → → → → → → → → → → → → → → → → → → → → → → → → → → → → → → → → → → → → → → → → → → → → → → → → → → → → → → → → → → → → → → → → → → → → → → → → → → → → → → → → → → → → → → → → → → → → → → → → → → → → → → → → → → → → → → → → → → → → → <p< td=""><td></td><td></td></p<> |    |        |