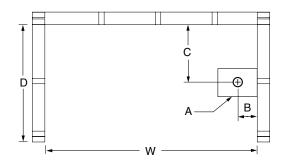

### FRAMING DIMENSIONS inches

| Туре   | <b>D</b><br>Depth | <b>W</b><br>Width | <b>H</b><br>Height | Α       | В   | С      |
|--------|-------------------|-------------------|--------------------|---------|-----|--------|
| Alcove | 36                | 60                | _                  | Box Out | 8 ½ | 17 1/4 |