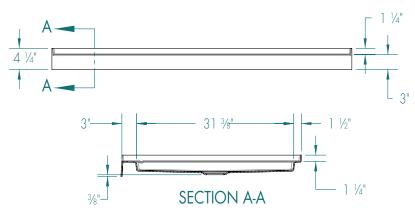

### **DIMENSIONS**

| Specifications                  | inches      |  |
|---------------------------------|-------------|--|
| Width: Overall / Net            | 60          |  |
| Depth: Overall / Net            | 36          |  |
| Height: Overall / Net           | 4 ¼ / 3     |  |
| Enclosure Opening               | _           |  |
| Skirt Height                    | 3           |  |
| Drain Rough-In (from Back Wall) | 17 ¼        |  |
| Drain Rough-In (from Side Wall) | 8 1/2       |  |
| Drain: Diameter / Clearance     | 3 3/8 / 3/6 |  |