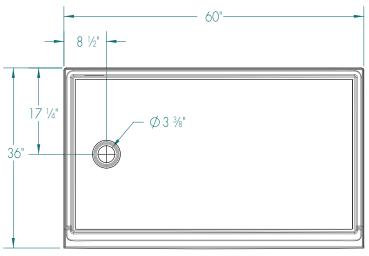

### **DIMENSIONS**

| Specifications                  | inches      |  |
|---------------------------------|-------------|--|
| Width: Overall / Net            | 60          |  |
| Depth: Overall / Net            | 36          |  |
| Height: Overall / Net           | 4 ¼ / 3     |  |
| Enclosure Opening               | _           |  |
| Skirt Height                    | 3           |  |
| Drain Rough-In (from Back Wall) | 17 ¼        |  |
| Drain Rough-In (from Side Wall) | 8 1/2       |  |
| Drain: Diameter / Clearance     | 3 3/8 / 3/6 |  |