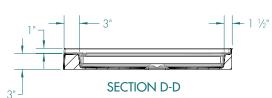

| Type and Model #          | Material | Drain  | Threshold Height | Pkg. Wt. |
|---------------------------|----------|--------|------------------|----------|
| Shower Base #G 6032TR L/R | AcrylX™  | Trench | 3"               | 69       |

#### DIMENSIONS

| Specifications                  | inches      |  |
|---------------------------------|-------------|--|
| Width: Overall / Net            | 59 ½        |  |
| Depth: Overall / Net            | 31 3⁄4      |  |
| Height: Overall / Net           | 4           |  |
| Enclosure Opening               | 56 <b>%</b> |  |
| Drain Rough-In (from Back Wall) | 14 1/8      |  |
| Drain Rough-In (from Side Wall) | 4           |  |