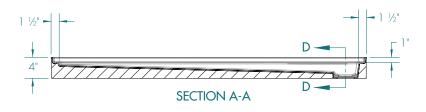

| Type and Model #          | Material | Drain  | Threshold Height | Pkg. Wt. |
|---------------------------|----------|--------|------------------|----------|
| Shower Base #G 6032TR L/R | AcrylX™  | Trench | 3"               | 69       |

#### DIMENSIONS

| Specifications                  | inches      |  |
|---------------------------------|-------------|--|
| Width: Overall / Net            | 59 ½        |  |
| Depth: Overall / Net            | 31 3⁄4      |  |
| Height: Overall / Net           | 4           |  |
| Enclosure Opening               | 56 <b>%</b> |  |
| Drain Rough-In (from Back Wall) | 14 1/8      |  |
| Drain Rough-In (from Side Wall) | 4           |  |