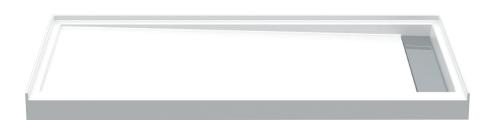

## ACRYLX™ TRENCH SHOWER BASE

Exterior Dimensions: 59 1/2 W x 31 3/4 D x 4 H

## **FEATURES**

- AcrylX<sup>™</sup> applied acrylic surface
- Low threshold entry
- Trench drain with white powder-coated cover
- Lifetime limited warranty\*