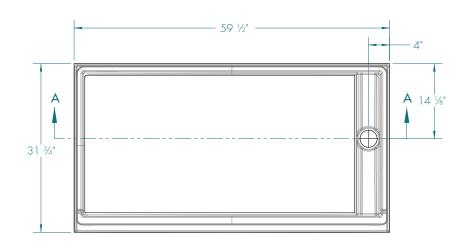

#### DIMENSIONS

| Specifications                  | inches      |  |
|---------------------------------|-------------|--|
| Width: Overall / Net            | 59 ½        |  |
| Depth: Overall / Net            | 31 3⁄4      |  |
| Height: Overall / Net           | 4           |  |
| Enclosure Opening               | 56 <b>%</b> |  |
| Drain Rough-In (from Back Wall) | 14 1/8      |  |
| Drain Rough-In (from Side Wall) | 4           |  |

#### FRAMING DIMENSIONS inches

| To thin to bit in to or to menes |                   |                   |        |   |        |  |
|----------------------------------|-------------------|-------------------|--------|---|--------|--|
| Туре                             | <b>D</b><br>Depth | <b>W</b><br>Width | А      | В | С      |  |
| Alcove                           | 3 l 3⁄4           | 59 <b>%</b>       | Boxout | 4 | 14 1/8 |  |
|                                  |                   |                   | C      |   |        |  |