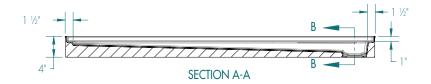

#### FRAMING DIMENSIONS inches

| *KAMING DIMENSIONS inches |                   |                   |        |          |        |  |  |
|---------------------------|-------------------|-------------------|--------|----------|--------|--|--|
| Туре                      | <b>D</b><br>Depth | <b>W</b><br>Width | Α      | В        | С      |  |  |
| Alcove                    | 33 <b>¾</b>       | 59 <b>%</b>       | Boxout | 4        | 16 1/8 |  |  |
|                           |                   |                   | C      | <b>B</b> |        |  |  |