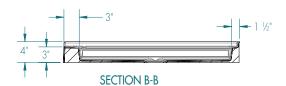

#### FRAMING DIMENSIONS inches

| *KAMING DIMENSIONS inches |                   |                   |        |          |        |  |  |
|---------------------------|-------------------|-------------------|--------|----------|--------|--|--|
| Туре                      | <b>D</b><br>Depth | <b>W</b><br>Width | Α      | В        | С      |  |  |
| Alcove                    | 33 <b>¾</b>       | 59 <b>%</b>       | Boxout | 4        | 16 1/8 |  |  |
|                           |                   |                   | C      | <b>B</b> |        |  |  |