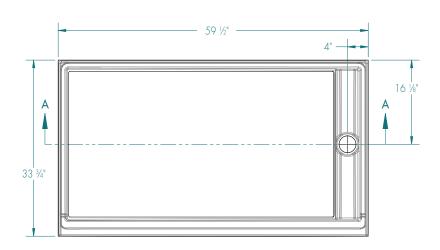

#### DIMENSIONS

| Specifications                  | inches      |
|---------------------------------|-------------|
| Width: Overall / Net            | 59 ½        |
| Depth: Overall / Net            | 33 3⁄4      |
| Height: Overall / Net           | 4           |
| Enclosure Opening               | 56 <b>%</b> |
| Drain Rough-In (from Back Wall) | 16 <b>½</b> |
| Drain Rough-In (from Side Wall) | 4           |

#### FRAMING DIMENSIONS inches

| *KAMING DIMENSIONS inches |                   |                   |        |          |        |  |  |
|---------------------------|-------------------|-------------------|--------|----------|--------|--|--|
| Туре                      | <b>D</b><br>Depth | <b>W</b><br>Width | Α      | В        | С      |  |  |
| Alcove                    | 33 <b>¾</b>       | 59 <b>%</b>       | Boxout | 4        | 16 1/8 |  |  |
|                           |                   |                   | C      | <b>B</b> |        |  |  |