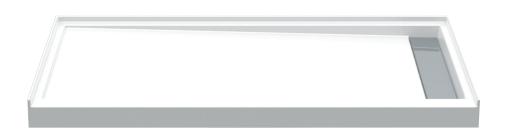

### ACRYLX™ TRENCH SHOWER BASE

Exterior Dimensions: 59 ½ W x 33 ¾ D x 4 H

| Type and Model #          | Material | Drain  | Threshold Height | Pkg. Wt. |
|---------------------------|----------|--------|------------------|----------|
| Shower Base #G 6034TR L/R | AcrylX™  | Trench | 3"               | 71       |