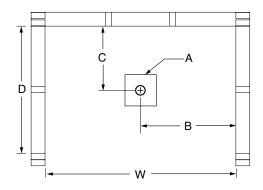

### FRAMING DIMENSIONS inches

| Туре   | <b>D</b><br>Depth | <b>W</b><br>Width | <b>H</b><br>Height | А       | В  | С  |
|--------|-------------------|-------------------|--------------------|---------|----|----|
| Alcove | 37 1⁄4            | 36 <b>1⁄8</b>     | _                  | Box Out | 18 | 18 |