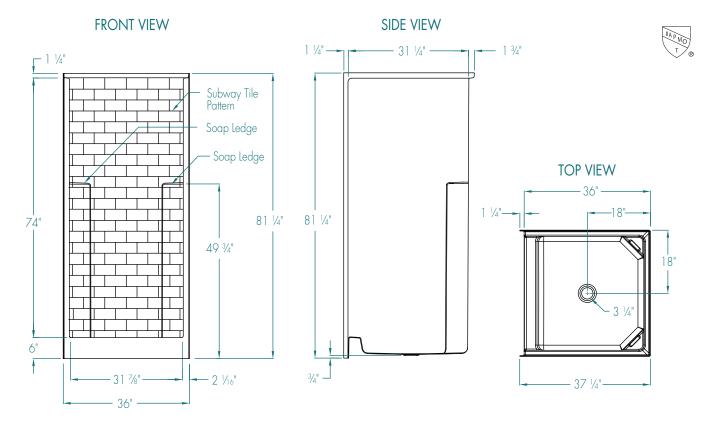

# G 13636 SH SST

36 × 37 1/4 × 81 1/4 inches

FEATURES Dimensional Tolerance ± %". Dimensions needed for site preparation should be measured from the unit. Manufacturer assumes no responsibility for preparatory work.

#### DIMENSIONS

| Specifications                  | inches      |  |  |
|---------------------------------|-------------|--|--|
| Width: Overall / Net            | 36          |  |  |
| Depth: Overall / Net            | 37 1⁄4 / 36 |  |  |
| Height: Overall / Net           | 81 1/4 / 80 |  |  |
| Enclosure Opening               | 31 <b>%</b> |  |  |
| Skirt Height                    | 6           |  |  |
| Drain Rough-In (from Back Wall) | 18          |  |  |
| Drain Rough-In (from Side Wall) | 18          |  |  |
| Drain: Diameter / Clearance     | 3 1/4 / 3/4 |  |  |
|                                 |             |  |  |