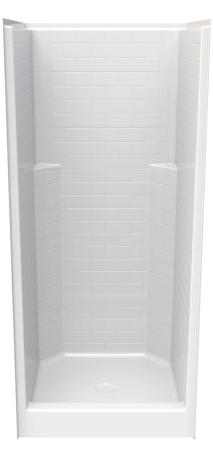

# G 13636 SH SST

36 x 37 1/4 x 81 1/4 inches

### **FEATURES**

- Shower stall
- Subway tile finish
- Molded toiletry shelves
- Unit is ANSI Z124 and IPC compliant, but not UPC compliant for floor space. Please check state and local codes for your area.
- Center drain
- AcrylX<sup>™</sup> applied acrylic surface
- Lifetime limited warranty