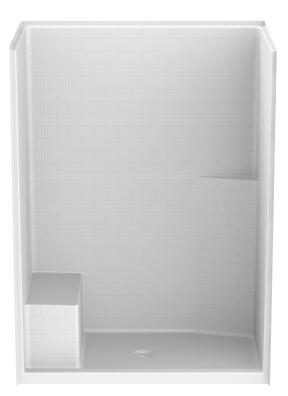

# G 16034 SH 1S ST

 $60 \times 34 \times 81$  inches

### **FEATURES**

- Shower stall
- Subway tile
- Molded seat (Left or right hand)
- Molded toiletry shelf
- Low 3" threshold
- Slip-resistant textured bottom
- Center drain
- AcrylX<sup>™</sup> applied acrylic surface
- Lifetime limited warranty

| Model #              | Material | Wall Finish | Pieces | Drain  | Seat              | Net Wt.<br>Ibs. | Pkg.Wt.<br>Ibs. |
|----------------------|----------|-------------|--------|--------|-------------------|-----------------|-----------------|
| Shower #G16034SH1SST | AcrylX™  | Subway Tile | I      | Center | I seat (LH or RH) | 142             | 47              |