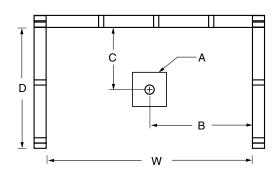

#### FRAMING DIMENSIONS inches

| Туре   | <b>D</b><br>Depth | <b>W</b><br>Width | <b>H</b><br>Height | А       | В  | С  |
|--------|-------------------|-------------------|--------------------|---------|----|----|
| Alcove | 34                | 60                | _                  | Box Out | 30 | 17 |