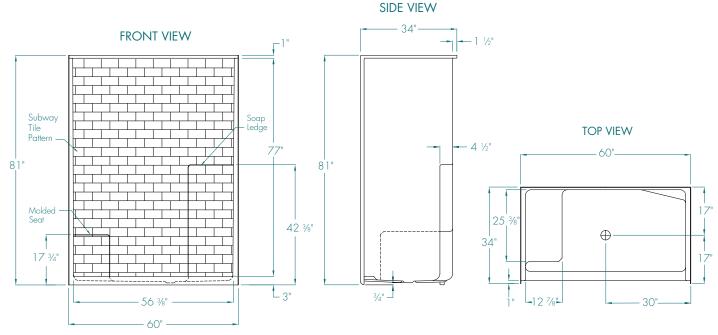

DIMENSIONS

| Specifications                  | inches            |  |  |
|---------------------------------|-------------------|--|--|
| Width: Overall / Net            | 60 / 56 <b>3%</b> |  |  |
| Depth: Overall / Net            | 34 / 33           |  |  |
| Height: Overall / Net           | 81 / 80           |  |  |
| Enclosure Opening               | 56 <b>¾</b>       |  |  |
| Skirt Height                    | 3                 |  |  |
| Drain Rough-In (from Back Wall) | 17                |  |  |
| Drain Rough-In (from Side Wall) | 30                |  |  |
| Drain: Diameter / Clearance     | 3 1/4 / 3/4       |  |  |
|                                 |                   |  |  |