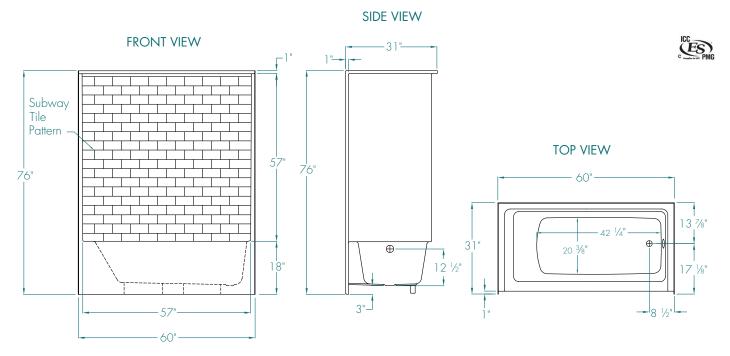

$60 \times 31 \times 76$  inches

# **G 6030 TS STM**

 $60 \times 31 \times 76$  inches

FEATURES Dimensional Tolerance ± %". Dimensions needed for site preparation should be measured from the unit. Manufacturer assumes no responsibility for preparatory work.

### **DIMENSIONS**

| Specifications                  | inches  |  |  |
|---------------------------------|---------|--|--|
| Width: Overall / Net            | 60 / 57 |  |  |
| Depth: Overall / Net            | 31 / 30 |  |  |
| Height: Overall / Net           | 76 / 75 |  |  |
| Enclosure Opening               | 57      |  |  |
| Skirt Height                    | 18      |  |  |
| Drain Rough-In (from Back Wall) | 13 %    |  |  |
| Drain Rough-In (from Side Wall) | 8 ½     |  |  |
| Drain: Diameter / Clearance     | 2 / 3   |  |  |