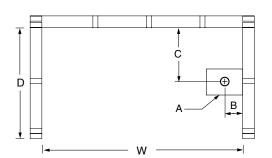

### FRAMING DIMENSIONS inches

| Туре   | <b>D</b><br>Depth | <b>W</b><br>Width | <b>H</b><br>Height | А       | В   | С      |
|--------|-------------------|-------------------|--------------------|---------|-----|--------|
| Alcove | 31                | 60                | _                  | Box Out | 8 ½ | 13 7/8 |