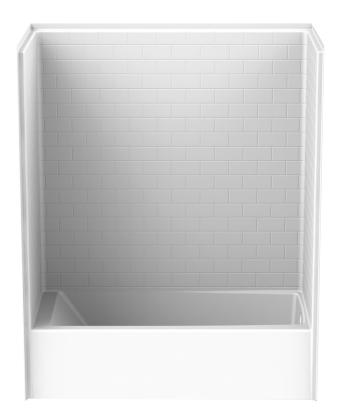

# Standard Biscuit Bone White

## **FEATURES**

- Tub-shower
- Subway tile finish
- Ergonomic backrest
- Above-floor rough
- Slip-resistant textured bottom
- Left or right hand drain
- AcrylX<sup>™</sup> applied acrylic surface
- Lifetime limited warranty