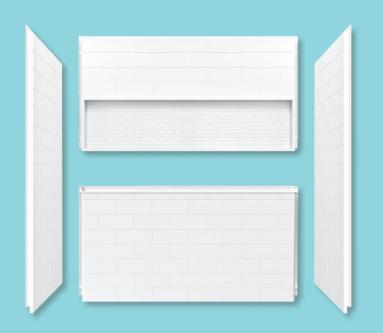

### NexTile 4-piece wall set

Designed to fit all Bootz 60 x 30 baths

Model # Z041-5000-00 Standard Model Model # Z041-5025-00 NexTile FHA Dimensions: 60 x 30 x 60

- Subway tile pattern
- Realistic grout texture
- Wall-to-wall storage niche
- 4-interlocking pieces
- Lightweight composite material
- Available with reinforced backing for FHA grab bars

#### Affordable Tile Style

Subway tile design and realistic grout texture without the upkeep or high price tag.

#### **Practical and Stylish Storage**

Spacious wall-to-wall niche with a beautiful mosaic tile pattern.\*