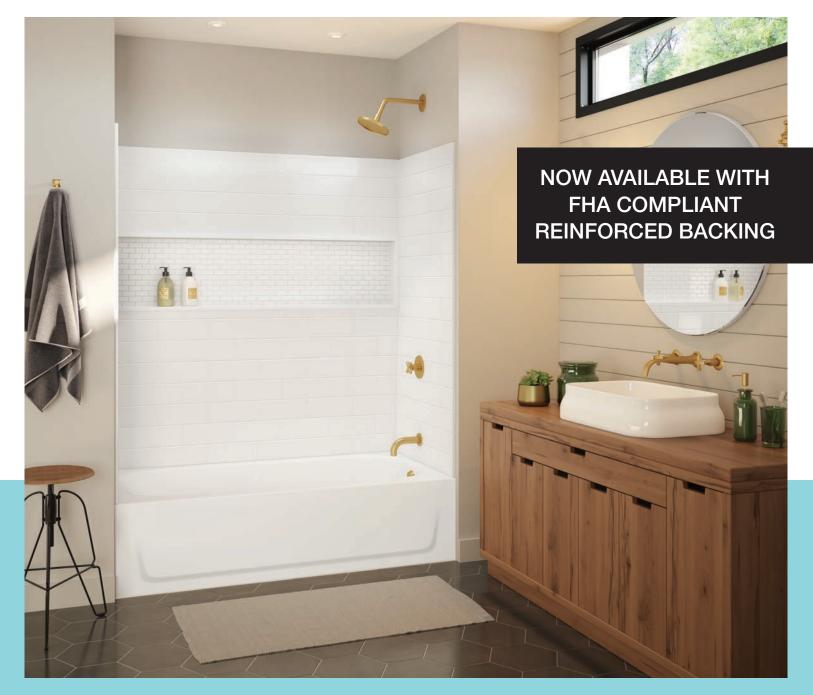

## SENSIBLY CHIC

The NexTile 4-piece wall set combines innovative solutions with sophisticated design to upgrade your style and space. It's an easy alternative to ceramic tile that's both budget friendly and style-savvy.

### NexTile 4-piece wall set

Designed to fit all Bootz 60 x 30 baths

Model # Z041-5000-00 Standard Model Model # Z041-5025-00 NexTile FHA Dimensions: 60 x 30 x 60

- Subway tile pattern
- Realistic grout texture
- Wall-to-wall storage niche
- 4-interlocking pieces
- Lightweight composite material
- Available with reinforced backing for FHA grab bars

#### Affordable Tile Style

Subway tile design and realistic grout texture without the upkeep or high price tag.

#### **Practical and Stylish Storage**

Spacious wall-to-wall niche with a beautiful mosaic tile pattern.\*

#### FHA Grab Bar Compatibility

Code-compliant reinforced backing option ensures secure FHA-compatible grab bar mounting.