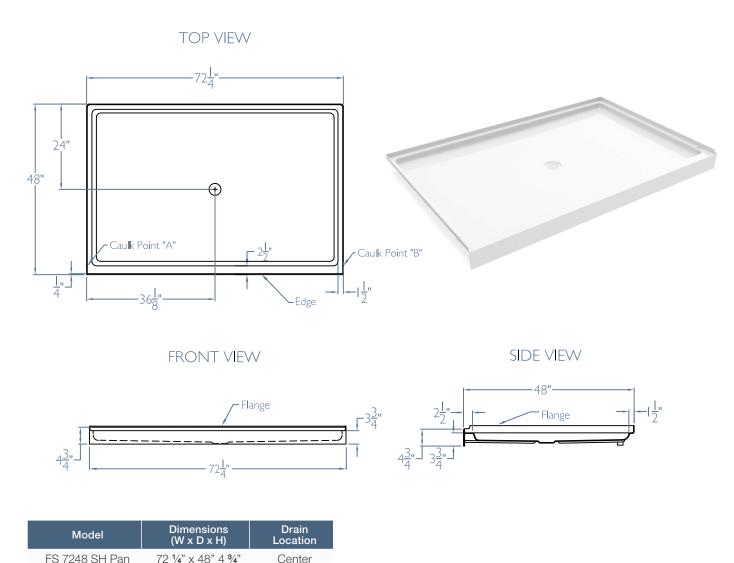

- Provides a higher weight capacity that has been tested to support up to 1,000 pounds and features durable, slip-resistant surfaces to minimize the risk of falls and accidents.
- Constructed with high-quality materials built to withstand the demands of a busy healthcare environment.
- Compliance with guidelines and regulations: 72"x48" size meets FGI requirements.
- Unmatched spaciousness: The extra-large design provides ample room for maneuvering and increased comfort for patients of all sizes.