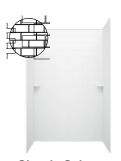

#### **Available Shower Wall Patterns**

**Traditional Subway** Tile Pattern 12" H x 24" W

Modern Subway **Tile Pattern** 6" H x 24" W

**Classic Subway** Tile Pattern 3" H x 6" W

Pattern 12"H x 12"W

Sollus Solid Surface walls blend performance, style and value at a level unmatched in the industry. When clients require materials that are as high-performing as they are stylish, our surfacing products are the ideal choice.