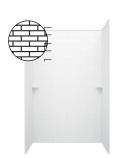

#### **Available Shower Wall Patterns**

**Traditional Subway** Tile Pattern 12" H x 24" W

Modern Subway **Tile Pattern** 6" H x 24" W

**Classic Subway** Tile Pattern 3" H x 6" W

Pattern 12"H x 12"W

Sollus Solid Surface walls blend performance, style and value at a level unmatched in the industry. When clients require materials that are as high-performing as they are stylish, our surfacing products are the ideal choice.