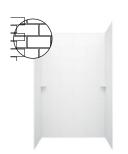

#### **Available Shower Wall Patterns**

**Traditional Subway** Tile Pattern 12" H x 24" W

Modern Subway **Tile Pattern** 6" H x 24" W

**Classic Subway** Tile Pattern 3" H x 6" W

Pattern 12"H x 12"W

Sollus Solid Surface walls blend performance, style and value at a level unmatched in the industry. When clients require materials that are as high-performing as they are stylish, our surfacing products are the ideal choice.