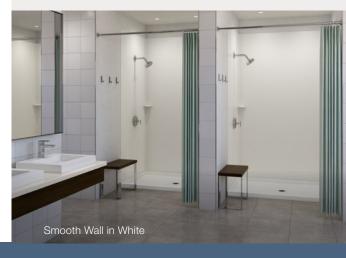

### Compression Molded Solid Surface

White

Cararra

Durable

**Antimicrobial** 

Bone

Due to the limitations of print and display monitors, the colors you see may not be a totally accurate reproduction of the actual sample product. We strive to make our colors as accurate as possible, but print and screen images are intended as a guide only and should not be regarded as absolutely correct.