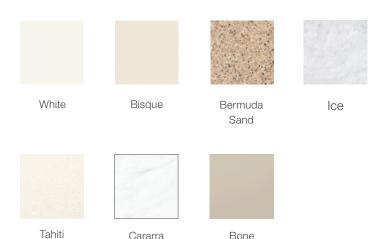

## **Sollus Finish Colors**

### Compression Molded Solid Surface

White

Cararra

Durable

**Antimicrobial** 

Bone

Due to the limitations of print and display monitors, the colors you see may not be a totally accurate reproduction of the actual sample product. We strive to make our colors as accurate as possible, but print and screen images are intended as a guide only and should not be regarded as absolutely correct.