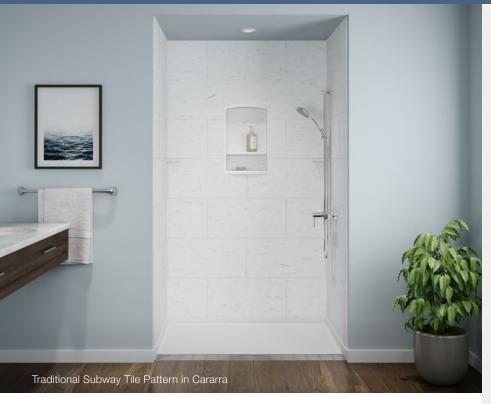

# Sollus Collection **Shower Wall Patterns & Colors**

Compression Molded Solid Surface

#### **Available Shower Wall Patterns**

**Traditional Subway** Tile Pattern 12" H x 24" W

Modern Subway **Tile Pattern** 6" H x 24" W

**Classic Subway** Tile Pattern 3" H x 6" W

Pattern 12"H x 12"W

Sollus Solid Surface walls blend performance, style and value at a level unmatched in the industry. When clients require materials that are as high-performing as they are stylish, our surfacing products are the ideal choice.