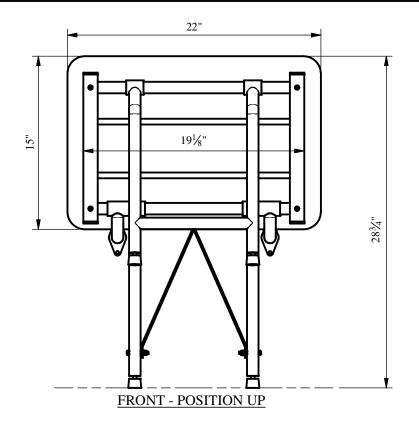

**SIDE - POSITION DOWN** 

22" Phenolic Seat

Wall Mounted Bench-Style Shower Transfer Seat With Swing Down Legs - Stainless or White Powder-Coated Frame

Clason BATHWARE 44 Amsler Ave. Shippenville, PA 16254