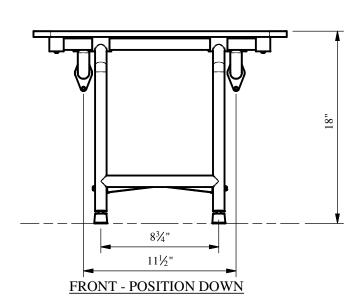

**SIDE - POSITION DOWN** 

22" Phenolic Seat

Wall Mounted Bench-Style Shower Transfer Seat With Swing Down Legs - Stainless or White Powder-Coated Frame

Clason BATHWARE 44 Amsler Ave. Shippenville, PA 16254