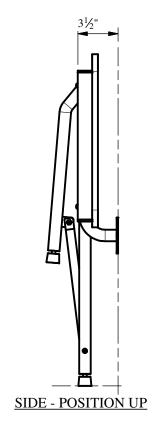

**SIDE - POSITION DOWN** 

22" Phenolic Seat

Wall Mounted Bench-Style Shower Transfer Seat With Swing Down Legs - Stainless or White Powder-Coated Frame

Clason BATHWARE 44 Amsler Ave. Shippenville, PA 16254