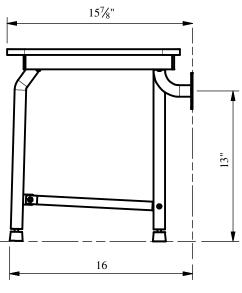

**SIDE - POSITION DOWN** 

22" Phenolic Seat

Wall Mounted Bench-Style Shower Transfer Seat With Swing Down Legs - Stainless or White Powder-Coated Frame

Clason BATHWARE 44 Amsler Ave. Shippenville, PA 16254