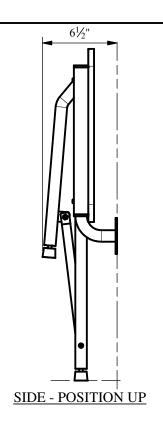

**SIDE - POSITION DOWN** 

26 1/2" Phenolic Seat

Wall Mounted Bench-Style Shower Transfer Seat With Swing Down Legs - Stainless-Steel Frame

Clavon BATHWARE 44 Amsler Ave. Shippenville, PA 16254

Phone: (814) 226-5374 Toll Free: (800) 576-9228 Fax: (814) 226-0730 www.clarionbathware.com