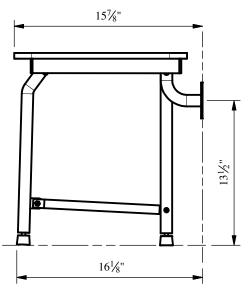

**SIDE - POSITION DOWN** 

26 1/2" Phenolic Seat

Wall Mounted Bench-Style Shower Transfer Seat With Swing Down Legs - Stainless-Steel Frame

Clavon BATHWARE 44 Amsler Ave. Shippenville, PA 16254

Phone: (814) 226-5374 Toll Free: (800) 576-9228 Fax: (814) 226-0730 www.clarionbathware.com