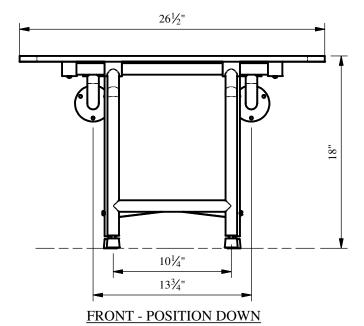

**SIDE - POSITION DOWN** 

26 1/2" Phenolic Seat

Wall Mounted Bench-Style Shower Transfer Seat With Swing Down Legs - Stainless-Steel Frame

Clavon BATHWARE 44 Amsler Ave. Shippenville, PA 16254

Phone: (814) 226-5374 Toll Free: (800) 576-9228 Fax: (814) 226-0730 www.clarionbathware.com