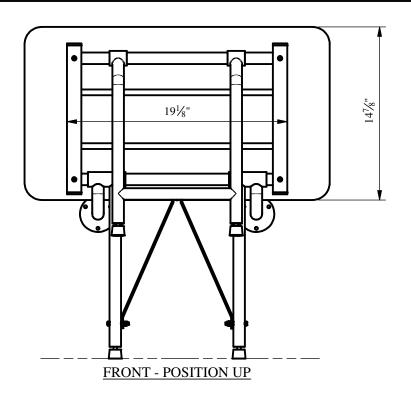

**SIDE - POSITION DOWN** 

26 1/2" Phenolic Seat

Wall Mounted Bench-Style Shower Transfer Seat With Swing Down Legs - Stainless-Steel Frame

Clavon BATHWARE 44 Amsler Ave. Shippenville, PA 16254

Phone: (814) 226-5374 Toll Free: (800) 576-9228 Fax: (814) 226-0730 www.clarionbathware.com